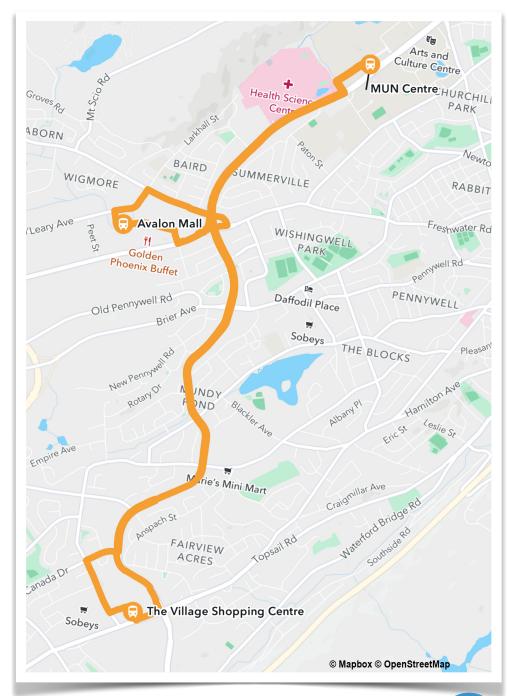

Route 33 Express is a fast, convenient way to travel between three of our major transit hubs - Avalon Mall, The Village Shopping Centre and Memorial University Centre. Service operates **express**, meaning there are no stops serviced between the hubs, limiting the travel time between hubs and getting you to your destination as quickly as possible.

### **Route 33 Express Service Areas:**

Avalon Mall The Village Shopping Centre Memorial University Centre

Wheelchair accessible express service between Avalon Mall, The Village Shopping Centre and University Centre