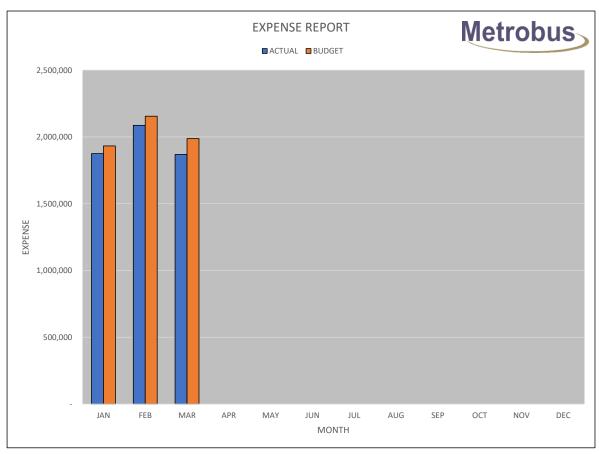

|                             | ACTUAL      | MARCH<br>BUDGET | VARIANCE  | ACTUAL      | YEAR TO DATE<br>BUDGET | VARIANCE   |
|-----------------------------|-------------|-----------------|-----------|-------------|------------------------|------------|
| REVENUE                     |             |                 |           |             |                        |            |
| SJMC Subsidy                | \$1,172,050 | \$1,172,050     | \$0       | \$3,779,640 | \$3,779,640            | \$0        |
| Passenger Revenue           | 535,092     | 508,100         | 26,992    | 1,610,696   | 1,364,370              | 246,326    |
| Low Income Pass Revenue     | 162,540     | 167,130         | (4,590)   | 487,533     | 501,390                | (13,857)   |
| On Demand Pilot Grant       | 5,000       | 0               | 5,000     | 15,000      | 0                      | 15,000     |
| Mt. Pearl Revenue           | 78,825      | 89,840          | (11,015)  | 242,889     | 278,140                | (35,251)   |
| Paradise Revenue            | 31,224      | 25,900          | 5,324     | 87,228      | 79,020                 | 8,208      |
| Charter Revenue             | 2,207       | 23,300          | 2,207     | 2,207       | 7 9,020                | 2,207      |
| Transit Advertising Revenue | 17,645      | 12,250          | 5,395     | 31,880      | 36,750                 | (4,870)    |
| Other Income                | 42,759      | 12,000          | 30,759    | 97,508      | 36,000                 | 61,508     |
| TOTAL REVENUE               | \$2,047,342 | \$1,987,270     | \$60,072  | \$6,354,581 | \$6,075,310            | \$279,271  |
|                             |             |                 |           |             |                        |            |
| OPERATIONS                  |             |                 | *         |             |                        |            |
| Operators Salaries          | \$509,743   | \$532,730       | \$22,987  | \$1,596,048 | \$1,585,210            | (\$10,838) |
| Salaries Operations         | 115,917     | 120,940         | 5,023     | 352,859     | 374,370                | 21,511     |
| Diesel Fuel                 | 262,040     | 379,610         | 117,570   | 802,356     | 1,141,490              | 339,134    |
| Company Vehicles            | 1,629       | 3,430           | 1,801     | 6,377       | 10,290                 | 3,913      |
| Licenses                    | 4,860       | 5,100           | 240       | 21,818      | 22,300                 | 482        |
| Communications Expense      | 2,242       | 2,230           | (12)      | 6,241       | 6,690                  | 449        |
| 1 Miscellaneous             | 2,824       | 1,100           | (1,724)   | 4,789       | 2,300                  | (2,489)    |
| Uniforms & Clothing         | 5,195       | 5,420           | 225       | 16,087      | 16,260                 | 173        |
| Advertising Expense         | 10,877      | 10,880          | 3         | 21,790      | 24,240                 | 2,450      |
| Bus Charter Expense         | 2,383       | 100             | (2,283)   | 2,383       | 100                    | (2,283)    |
| Transit Advertising Expense | 6,370       | 7,570           | 1,200     | 19,461      | 23,520                 | 4,059      |
| Promotions Expense          | 6,095       | 7,130           | 1,035     | 18,425      | 21,390                 | 2,965      |
| Registration & Membership   | 2,900       | 4,530           | 1,630     | 15,588      | 17,590                 | 2,002      |
| Schedules & Transfers       | 1,691       | 1,530           | (161)     | 5,126       | 4,590                  | (536)      |
| TOTAL OPERATIONS            | \$934,766   | \$1,082,300     | \$147,534 | \$2,889,348 | \$3,250,340            | \$360,992  |
| MAINTENANCE                 |             |                 |           |             |                        |            |
| Garage Salaries             | \$199,733   | \$192,740       | (\$6,993) | \$649,064   | \$599,790              | (\$49,274) |
| Wash Salaries               | 26,858      | 27,060          | 202       | 83,643      | 83,860                 | 217        |
| Shop Tools & Equipment      | 1,306       | 2,350           | 1,044     | 6,616       | 8,550                  | 1,934      |
| Stock Parts                 | 115,849     | 90,450          | (25,399)  | 371,849     | 297,350                | (74,499)   |
| Garage Expense              | 8,513       | 6,390           | (2,123)   | 26,059      | 21,500                 | (4,559)    |
| Bus Lubricants              | 7,456       | 11,270          | 3,814     | 40,349      | 48,540                 | 8,191      |
| Tire Expense                | 14,035      | 10,000          | (4,035)   | 36,633      | 42,900                 | 6,267      |
| Body Shop Supplies          | 0           | 2,300           | 2,300     | 793         | 3,900                  | 3,107      |
| Bus Wash                    | 834         | 100             | (734)     | 1,472       | 1,500                  | 28         |
| Building & Yards            | 15,148      | 15,530          | 382       | 43,419      | 44,490                 | 1,071      |
| Utilities                   | 48,748      | 47,900          | (848)     | 143,006     | 135,300                | (7,706)    |
| Maintenance Vehicles        | 5,712       | 4,100           | (1,612)   | 15,817      | 15,200                 | (617)      |
| Bus Stop & Shelters         | 1,868       | 4,400           | 2,532     | 5,684       | 12,000                 | 6,316      |
| Janitorial & Sanitation     | 3,554       | 3,500           | (54)      | 10,813      | 10,500                 | (313)      |

|                                     | ACTUAL      | MARCH<br>BUDGET | VARIANCE   | ACTUAL      | YEAR TO DATE<br>BUDGET | VARIANCE    |
|-------------------------------------|-------------|-----------------|------------|-------------|------------------------|-------------|
| Farebox Repairs                     | 0           | 1,400           | 1,400      | 1,360       | 4,100                  | 2,740       |
| TOTAL MAINTENANCE                   | \$449,614   | \$419,490       | (\$30,124) | \$1,436,577 | \$1,329,480            | (\$107,097) |
| TO THE MAINTENANCE                  | Ψ++0,01+    | Ψ+10,400        | (ψου, 124) | Ψ1,400,011  | Ψ1,023,400             | (ψ101,031)  |
| FINANCE & ADMINISTRATION            |             |                 |            |             |                        |             |
| Administration Salaries             | \$72,286    | \$72,820        | \$534      | \$235,587   | \$236,130              | \$543       |
| Employer's Payroll Tax              | 18,308      | 19,060          | 752        | 58,422      | 58,020                 | (402)       |
| Sick Leave                          | 19,000      | 19,000          | 0          | 57,000      | 57,000                 | 0           |
| Worker's Compensation               | 18,125      | 18,870          | 745        | 57,774      | 57,440                 | (334)       |
| Employment Insurance                | 21,096      | 22,150          | 1,054      | 67,269      | 67,420                 | 151         |
| Retiring Allowance Expense          | 4,000       | 4,000           | 0          | 12,000      | 12,000                 | 0           |
| Group Insurance                     | 59,385      | 59,170          | (215)      | 172,625     | 171,600                | (1,025)     |
| CPP Expense                         | 52,071      | 53,700          | 1,629      | 165,711     | 163,610                | (2,101)     |
| Pension Expense                     | 102,993     | 105,350         | 2,357      | 337,849     | 334,890                | (2,959)     |
| Audit & Legal Fees                  | 14,130      | 14,000          | (130)      | 44,860      | 45,600                 | 740         |
| Telephone Expense                   | 2,247       | 2,900           | 653        | 6,712       | 8,100                  | 1,388       |
| 2 Computer Expense                  | 24,411      | 27,260          | 2,849      | 73,777      | 82,160                 | 8,383       |
| Office Supplies Expense             | 4,255       | 5,450           | 1,195      | 16,960      | 19,170                 | 2,210       |
| Travel Expense                      | 0           | 0               | 0          | 0           | 0                      | 0           |
| Training Expense                    | 4,262       | 4,200           | (62)       | 13,421      | 12,600                 | (821)       |
| Fleet Insurance Expense             | 39,978      | 41,500          | 1,522      | 119,934     | 124,500                | 4,566       |
| General Insurance Expense           | 5,828       | 6,100           | 272        | 17,484      | 18,300                 | 816         |
| Miscellaneous Expense               | 5,402       | 4,950           | (452)      | 22,660      | 19,650                 | (3,010)     |
| Capital Out of Revenue              | 16,806      | 0               | (16,806)   | 25,479      | 0                      | (25,479)    |
| TOTAL FINANCE & ADMIN.              | \$484,583   | \$480,480       | (\$4,103)  | \$1,505,524 | \$1,488,190            | (\$17,334)  |
| Total Expenses                      | \$1,868,963 | \$1,982,270     | \$113,307  | \$5,831,449 | \$6,068,010            | \$236,561   |
| NET BEFORE DEBT                     | \$178,379   | \$5,000         | \$173,379  | \$523,132   | \$7,300                | \$515,832   |
| DEDT GUADOES                        |             |                 |            |             |                        |             |
| DEBT CHARGES                        | 0           | 1,000           | 1,000      | \$0         | \$1,300                | \$1,300     |
| Loan Interest Expense               | 0           | •               | *          |             | • •                    | ' '         |
| Bank Loan Payment                   | 0           | 4,000           | 4,000      | 0           | 6,000                  | 6,000       |
| NET TOTAL SURPLUS/(COST) OF SERVICE | \$178,379   | \$0             | \$178,379  | \$523,132   | \$0                    | \$523,132   |
| LESS: ICIP Funding received         | \$0         | \$0             | \$0        | \$0         | \$0                    | \$0         |
| SURPLUS/(COST) OF SERVICE           | \$178,379   | \$0             | \$178,379  | \$523,132   | \$0                    | \$523,132   |