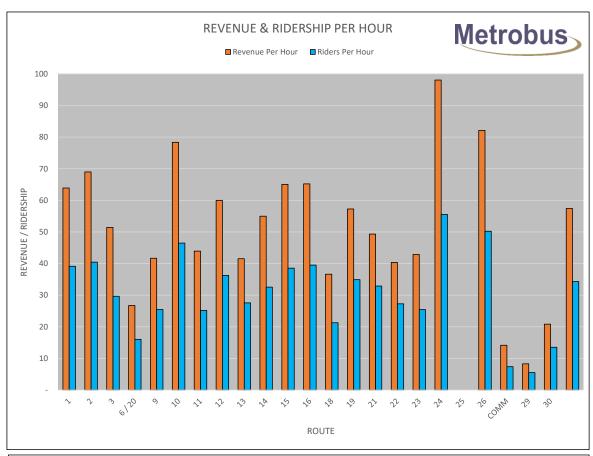

|       |                  |                   |              | RC RATIOS      |         |      |
|-------|------------------|-------------------|--------------|----------------|---------|------|
| ROUTE | REVENUE<br>HOURS | DIRECT<br>BILLING | REVENUE      | COST           | MONTHLY | YTD  |
| 1     | 1,298.41         |                   | \$82,975.64  | \$199,047.55   | 0.42    | 0.40 |
| 2     | 2,026.25         |                   | \$139,791.93 | \$310,626.15   | 0.45    | 0.43 |
| 3     | 1,443.84         |                   | \$74,232.34  | \$221,342.12   | 0.34    | 0.31 |
| 6     | 413.20           |                   | \$11,056.86  | \$63,343.97    | 0.17    | 0.17 |
| 9     | 224.77           |                   | \$9,374.30   | \$34,457.47    | 0.27    | 0.28 |
| 10    | 1,544.23         |                   | \$121,001.19 | \$236,732.00   | 0.51    | 0.49 |
| 11    | 260.62           |                   | \$11,448.51  | \$39,953.31    | 0.29    | 0.26 |
| 12    | 668.57           |                   | \$40,119.95  | \$102,492.45   | 0.39    | 0.38 |
| 13    | 64.98            |                   | \$2,699.83   | \$9,961.50     | 0.27    | 0.27 |
| 14    | 390.80           |                   | \$21,483.72  | \$59,910.03    | 0.36    | 0.35 |
| 15    | 687.57           |                   | \$44,745.14  | \$105,405.17   | 0.42    | 0.41 |
| 16    | 418.22           |                   | \$27,273.01  | \$64,113.54    | 0.43    | 0.41 |
| 18    | 553.57           |                   | \$20,275.45  | \$84,862.83    | 0.24    | 0.23 |
| 19    | 700.23           |                   | \$40,094.04  | \$107,345.96   | 0.37    | 0.35 |
| 21    | 436.20           | \$55,785.85       | \$21,524.03  | \$66,869.90    | 0.32    | 0.31 |
| 22    | 126.73           | \$23,038.97       | \$5,116.43   | \$19,427.84    | 0.26    | 0.25 |
| 23    | 179.91           |                   | \$7,713.45   | \$27,580.38    | 0.28    | 0.27 |
| 24    | 4.75             |                   | \$465.86     | \$728.18       | 0.64    | 0.74 |
| 26    | 23.75            |                   | \$1,950.80   | \$3,640.90     | 0.54    | 0.54 |
| 28    | 139.53           |                   | \$1,973.19   | \$21,390.09    | 0.09    | 0.08 |
| 29    | 272.27           | \$5,000.00        | \$2,255.30   | \$41,739.26    | 0.05    | 0.05 |
| 30    | 146.32           | \$31,223.61       | \$3,046.11   | \$22,431.00    | 0.14    | 0.14 |
|       | 12,024.72        | \$115,048.43      | \$690,617.06 | \$1,843,401.60 | 0.37    | 0.36 |