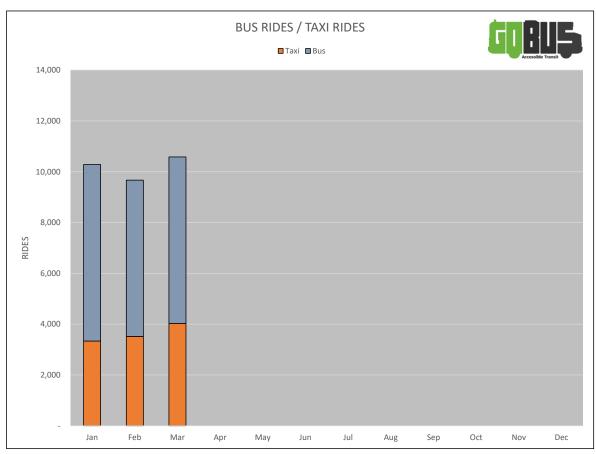

|                                                               |                  | MARCH     |           |             | YEAR TO DATE      |           |
|---------------------------------------------------------------|------------------|-----------|-----------|-------------|-------------------|-----------|
|                                                               | ACTUAL           | BUDGET    | VARIANCE  | ACTUAL      | BUDGET            | VARIANCE  |
|                                                               |                  |           |           |             |                   |           |
| REVENUE                                                       | <b>A</b> 440.000 | 440.000   | 4.0       | <b>A .</b>  | <b>A. 1-1</b> 000 | •         |
| SJMC Subsidy                                                  | \$412,860        | 412,860   | \$0       | \$1,174,360 | \$1,174,360       | \$0       |
| Passenger Revenue                                             | 9,811            | 12,500    | (2,689)   | 32,049      | 37,500            | (5,451)   |
| Low Income Pass Revenue                                       | 12,460           | 11,370    | 1,090     | 37,468      | 34,110            | 3,358     |
| Mt Pearl & Eastern Health Charges                             | 6,534            | 6,960     | (426)     | 20,838      | 21,270            | (432)     |
| Government Grant                                              | 7,875            | 7,900     | (25)      | 23,625      | 23,700            | (75)      |
| TOTAL REVENUE                                                 | \$449,540        | \$451,590 | (\$2,050) | \$1,288,340 | \$1,290,940       | (\$2,600) |
| EXPENSES                                                      |                  |           |           |             |                   |           |
| Contractor Expense                                            | \$273,318        | \$365,850 | \$92,532  | \$803,604   | \$1,032,010       | \$228,406 |
| Administration Salaries                                       | 12,033           | 10,620    | (1,413)   | 38,363      | 33,920            | (4,443)   |
| Employer's Payroll Tax                                        | 242              | 210       | (32)      | 771         | 680               | (91)      |
| Worker's Compensation                                         | 239              | 210       | (29)      | 762         | 670               | (92)      |
| Employment Insurance                                          | 280              | 350       | 70        | 892         | 1,100             | 208       |
| Group Insurance                                               | 383              | 180       | (203)     | 1,244       | 580               | (664)     |
| CPP Expense                                                   | 687              | 630       | (57)      | 2,188       | 2,010             | (178)     |
| 3 Pension Expense                                             | 657              | 740       | 83        | 2,135       | 2,370             | 235       |
| Gasoline Expense                                              | 30,065           | 45,900    | 15,835    | 88,848      | 137,700           | 48,852    |
| Professional Fees                                             | 1,596            | 2,280     | 684       | 6,471       | 6,840             | 369       |
| Telephone Expense                                             | 42               | 360       | 318       | 126         | 1,080             | 954       |
| Computer Expense                                              | 13,192           | 15,550    | 2,358     | 44,329      | 49,650            | 5,321     |
| Office Supplies Expense                                       | 49               | 250       | 201       | 347         | 750               | 403       |
| Promotions Expense                                            | 102              | 310       | 208       | 332         | 930               | 598       |
| Travel Expense                                                | 0                | 0         | 0         | 0           | 0                 | 0         |
| Training Expense                                              | 0                | 0         | 0         | 0           | 0                 | 0         |
| Miscellaneous Expense                                         | 5,575            | 6,250     | 675       | 16,253      | 18,750            | 2,497     |
| TOTAL EXPENSE                                                 | \$338,460        | \$449,690 | \$111,230 | \$1,006,665 | \$1,289,040       | \$282,375 |
| NET BEFORE DEBT                                               | \$111,080        | \$1,900   | \$109,180 | \$281,675   | \$1,900           | \$279,775 |
| DEBT CHARGES                                                  |                  |           |           |             |                   |           |
| Loan Interest Expense                                         | \$0              | \$900     | \$900     | \$0         | \$900             | \$900     |
| Bank Loan Payment                                             | 0                | 1,000     | 1,000     | 0           | 1,000             | 1,000     |
| TOTAL SURPLUS/(COST) OF SERVICE                               | \$111,080        | \$0       | \$111,080 | \$281,675   | \$0               | \$281,675 |
| TOTAL SURPLUS/(COST) OF SERVICE  CONTRACTOR TRIPS INFORMATION | \$111,080        | \$0       | \$111,080 | \$281,675   | \$0               | \$281,675 |
| BUS TRIPS                                                     | 6,560            | 9,660     | 3,100     | 19,659      | 27,230            | 7,571     |
| TAXI TRIPS (incl. taxi no shows) *                            | 4.024            | 4.140     | 116       | 11,197      | 11.670            | 473       |
| TOTAL TRIPS                                                   | 10,584           | 13,800    | 3,216     | 30,856      | 38,900            | 8,044     |

#### ST. JOHN'S TRANSPORTATION COMMISSION KEY PERFORMANCE INDICATORS

MARCH, 2024

10

|                                   | ·      |       |        |       |        |       |        |       |        |       |         |       |         |       |         |       |        |       |  |
|-----------------------------------|--------|-------|--------|-------|--------|-------|--------|-------|--------|-------|---------|-------|---------|-------|---------|-------|--------|-------|--|
| BUS TRIPS (St. John's)            | 19,659 | 60.8% | 17,300 | 52.4% | 13,868 | 66.2% | 11,881 | 68.4% | 17,963 | 60.7% | 71,402  | 53.8% | 68,185  | 58.8% | 65,456  | 63.2% | 52,523 | 61.6% |  |
| TAXI TRIPS (St. John's)           | 11,197 | 34.6% | 13,761 | 41.6% | 6,115  | 29.2% | 4,775  | 27.5% | 10,127 | 34.2% | 53,614  | 40.4% | 41,837  | 36.1% | 33,630  | 32.5% | 29,196 | 34.3% |  |
| TOTAL TRIPS (St. John's)          | 30,856 |       | 31,061 |       | 19,983 |       | 16,656 |       | 28,090 |       | 125,016 |       | 110,022 |       | 99,086  |       | 81,719 |       |  |
| NO SHOWS (St. John's)             | 1,463  | 4.5%  | 1,980  | 6.0%  | 950    | 4.5%  | 707    | 4.1%  | 1,522  | 5.1%  | 7,679   | 5.8%  | 6,023   | 5.2%  | 4,499   | 4.3%  | 3,516  | 4.1%  |  |
| TOTAL PAID TRIPS (St. John's)     | 32,319 |       | 33,041 |       | 20,933 |       | 17,363 |       | 29,612 |       | 132,695 |       | 116,045 |       | 103,585 |       | 85,235 |       |  |
| CANCELLATIONS (St. John's)        | 22,275 | 68.9% | 21,619 | 65.4% | 8,833  | 42.2% | 12,439 | 71.6% | 25,722 | 86.9% | 89,315  | 67.3% | 58,465  | 50.4% | 48,379  | 46.7% | 71,522 | 83.9% |  |
| GOBUS rides on METROBUS           | 6,319  | 19.6% | 6,254  | 18.9% | 5,100  | 24.4% | 2,976  | 17.1% | 3,230  | 10.9% | 32,396  | 24.4% | 26,263  | 22.6% | 20,396  | 19.7% | 12,618 | 14.8% |  |
|                                   |        |       |        |       |        |       |        |       |        |       |         |       |         |       |         |       |        |       |  |
| TOTAL COST PER RIDER (St. John's) | 28.93  |       | 28.60  |       | 36.44  |       | 33.32  |       | 31.17  |       | 30.79   |       | 35.29   |       | 31.60   |       | 31.91  |       |  |