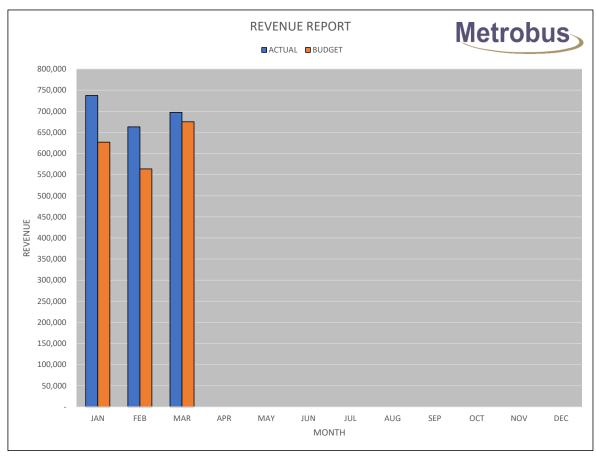

|                             | ACTUAL      | MARCH<br>BUDGET | VARIANCE  | ACTUAL      | YEAR TO DATE<br>BUDGET | VARIANCE   |
|-----------------------------|-------------|-----------------|-----------|-------------|------------------------|------------|
| REVENUE                     |             |                 |           |             |                        |            |
| SJMC Subsidy                | \$1,172,050 | \$1,172,050     | \$0       | \$3,779,640 | \$3,779,640            | \$0        |
| Passenger Revenue           | 535,092     | 508,100         | 26,992    | 1,610,696   | 1,364,370              | 246,326    |
| Low Income Pass Revenue     | 162,540     | 167,130         | (4,590)   | 487,533     | 501,390                | (13,857)   |
| On Demand Pilot Grant       | 5,000       | 0               | 5,000     | 15,000      | 0                      | 15,000     |
| Mt. Pearl Revenue           | 78,825      | 89,840          | (11,015)  | 242,889     | 278,140                | (35,251)   |
| Paradise Revenue            | 31,224      | 25,900          | 5,324     | 87,228      | 79,020                 | 8,208      |
| Charter Revenue             | 2,207       | 23,300          | 2,207     | 2,207       | 7 9,020                | 2,207      |
| Transit Advertising Revenue | 17,645      | 12,250          | 5,395     | 31,880      | 36,750                 | (4,870)    |
| Other Income                | 42,759      | 12,000          | 30,759    | 97,508      | 36,000                 | 61,508     |
| TOTAL REVENUE               | \$2,047,342 | \$1,987,270     | \$60,072  | \$6,354,581 | \$6,075,310            | \$279,271  |
|                             |             |                 |           |             |                        |            |
| OPERATIONS                  |             |                 | *         |             |                        |            |
| Operators Salaries          | \$509,743   | \$532,730       | \$22,987  | \$1,596,048 | \$1,585,210            | (\$10,838) |
| Salaries Operations         | 115,917     | 120,940         | 5,023     | 352,859     | 374,370                | 21,511     |
| Diesel Fuel                 | 262,040     | 379,610         | 117,570   | 802,356     | 1,141,490              | 339,134    |
| Company Vehicles            | 1,629       | 3,430           | 1,801     | 6,377       | 10,290                 | 3,913      |
| Licenses                    | 4,860       | 5,100           | 240       | 21,818      | 22,300                 | 482        |
| Communications Expense      | 2,242       | 2,230           | (12)      | 6,241       | 6,690                  | 449        |
| 1 Miscellaneous             | 2,824       | 1,100           | (1,724)   | 4,789       | 2,300                  | (2,489)    |
| Uniforms & Clothing         | 5,195       | 5,420           | 225       | 16,087      | 16,260                 | 173        |
| Advertising Expense         | 10,877      | 10,880          | 3         | 21,790      | 24,240                 | 2,450      |
| Bus Charter Expense         | 2,383       | 100             | (2,283)   | 2,383       | 100                    | (2,283)    |
| Transit Advertising Expense | 6,370       | 7,570           | 1,200     | 19,461      | 23,520                 | 4,059      |
| Promotions Expense          | 6,095       | 7,130           | 1,035     | 18,425      | 21,390                 | 2,965      |
| Registration & Membership   | 2,900       | 4,530           | 1,630     | 15,588      | 17,590                 | 2,002      |
| Schedules & Transfers       | 1,691       | 1,530           | (161)     | 5,126       | 4,590                  | (536)      |
| TOTAL OPERATIONS            | \$934,766   | \$1,082,300     | \$147,534 | \$2,889,348 | \$3,250,340            | \$360,992  |
| MAINTENANCE                 |             |                 |           |             |                        |            |
| Garage Salaries             | \$199,733   | \$192,740       | (\$6,993) | \$649,064   | \$599,790              | (\$49,274) |
| Wash Salaries               | 26,858      | 27,060          | 202       | 83,643      | 83,860                 | 217        |
| Shop Tools & Equipment      | 1,306       | 2,350           | 1,044     | 6,616       | 8,550                  | 1,934      |
| Stock Parts                 | 115,849     | 90,450          | (25,399)  | 371,849     | 297,350                | (74,499)   |
| Garage Expense              | 8,513       | 6,390           | (2,123)   | 26,059      | 21,500                 | (4,559)    |
| Bus Lubricants              | 7,456       | 11,270          | 3,814     | 40,349      | 48,540                 | 8,191      |
| Tire Expense                | 14,035      | 10,000          | (4,035)   | 36,633      | 42,900                 | 6,267      |
| Body Shop Supplies          | 0           | 2,300           | 2,300     | 793         | 3,900                  | 3,107      |
| Bus Wash                    | 834         | 100             | (734)     | 1,472       | 1,500                  | 28         |
| Building & Yards            | 15,148      | 15,530          | 382       | 43,419      | 44,490                 | 1,071      |
| Utilities                   | 48,748      | 47,900          | (848)     | 143,006     | 135,300                | (7,706)    |
| Maintenance Vehicles        | 5,712       | 4,100           | (1,612)   | 15,817      | 15,200                 | (617)      |
| Bus Stop & Shelters         | 1,868       | 4,400           | 2,532     | 5,684       | 12,000                 | 6,316      |
| Janitorial & Sanitation     | 3,554       | 3,500           | (54)      | 10,813      | 10,500                 | (313)      |