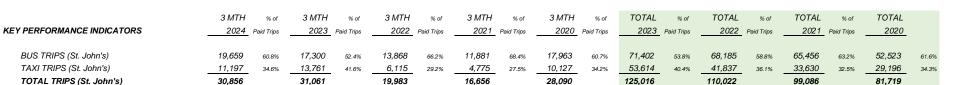

#### ST. JOHN'S TRANSPORTATION COMMISSION KEY PERFORMANCE INDICATORS

MARCH, 2024

10

|                                   | ·      |       |        |       |        |       |        |       |        |       |         |       |         |       |         |       |        |       |  |
|-----------------------------------|--------|-------|--------|-------|--------|-------|--------|-------|--------|-------|---------|-------|---------|-------|---------|-------|--------|-------|--|
| BUS TRIPS (St. John's)            | 19,659 | 60.8% | 17,300 | 52.4% | 13,868 | 66.2% | 11,881 | 68.4% | 17,963 | 60.7% | 71,402  | 53.8% | 68,185  | 58.8% | 65,456  | 63.2% | 52,523 | 61.6% |  |
| TAXI TRIPS (St. John's)           | 11,197 | 34.6% | 13,761 | 41.6% | 6,115  | 29.2% | 4,775  | 27.5% | 10,127 | 34.2% | 53,614  | 40.4% | 41,837  | 36.1% | 33,630  | 32.5% | 29,196 | 34.3% |  |
| TOTAL TRIPS (St. John's)          | 30,856 |       | 31,061 |       | 19,983 |       | 16,656 |       | 28,090 |       | 125,016 |       | 110,022 |       | 99,086  |       | 81,719 |       |  |
| NO SHOWS (St. John's)             | 1,463  | 4.5%  | 1,980  | 6.0%  | 950    | 4.5%  | 707    | 4.1%  | 1,522  | 5.1%  | 7,679   | 5.8%  | 6,023   | 5.2%  | 4,499   | 4.3%  | 3,516  | 4.1%  |  |
| TOTAL PAID TRIPS (St. John's)     | 32,319 |       | 33,041 |       | 20,933 |       | 17,363 |       | 29,612 |       | 132,695 |       | 116,045 |       | 103,585 |       | 85,235 |       |  |
| CANCELLATIONS (St. John's)        | 22,275 | 68.9% | 21,619 | 65.4% | 8,833  | 42.2% | 12,439 | 71.6% | 25,722 | 86.9% | 89,315  | 67.3% | 58,465  | 50.4% | 48,379  | 46.7% | 71,522 | 83.9% |  |
| GOBUS rides on METROBUS           | 6,319  | 19.6% | 6,254  | 18.9% | 5,100  | 24.4% | 2,976  | 17.1% | 3,230  | 10.9% | 32,396  | 24.4% | 26,263  | 22.6% | 20,396  | 19.7% | 12,618 | 14.8% |  |
|                                   |        |       |        |       |        |       |        |       |        |       |         |       |         |       |         |       |        |       |  |
| TOTAL COST PER RIDER (St. John's) | 28.93  |       | 28.60  |       | 36.44  |       | 33.32  |       | 31.17  |       | 30.79   |       | 35.29   |       | 31.60   |       | 31.91  |       |  |