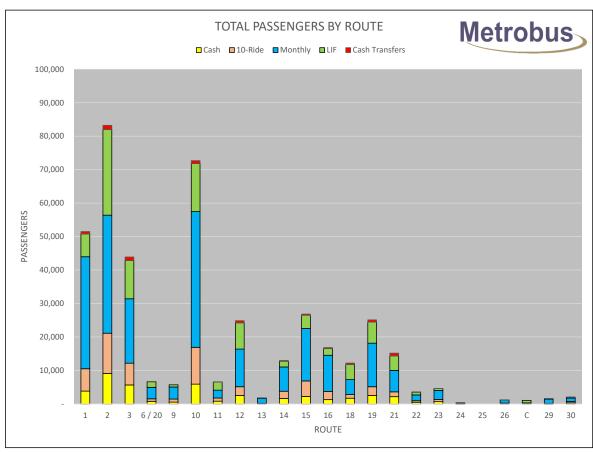

|       |                  |                   |              | RC RATIOS      |         |      |
|-------|------------------|-------------------|--------------|----------------|---------|------|
| ROUTE | REVENUE<br>HOURS | DIRECT<br>BILLING | REVENUE      | COST           | MONTHLY | YTD  |
| 1     | 1,298.41         |                   | \$82,975.64  | \$199,047.55   | 0.42    | 0.40 |
| 2     | 2,026.25         |                   | \$139,791.93 | \$310,626.15   | 0.45    | 0.43 |
| 3     | 1,443.84         |                   | \$74,232.34  | \$221,342.12   | 0.34    | 0.31 |
| 6     | 413.20           |                   | \$11,056.86  | \$63,343.97    | 0.17    | 0.17 |
| 9     | 224.77           |                   | \$9,374.30   | \$34,457.47    | 0.27    | 0.28 |
| 10    | 1,544.23         |                   | \$121,001.19 | \$236,732.00   | 0.51    | 0.49 |
| 11    | 260.62           |                   | \$11,448.51  | \$39,953.31    | 0.29    | 0.26 |
| 12    | 668.57           |                   | \$40,119.95  | \$102,492.45   | 0.39    | 0.38 |
| 13    | 64.98            |                   | \$2,699.83   | \$9,961.50     | 0.27    | 0.27 |
| 14    | 390.80           |                   | \$21,483.72  | \$59,910.03    | 0.36    | 0.35 |
| 15    | 687.57           |                   | \$44,745.14  | \$105,405.17   | 0.42    | 0.41 |
| 16    | 418.22           |                   | \$27,273.01  | \$64,113.54    | 0.43    | 0.41 |
| 18    | 553.57           |                   | \$20,275.45  | \$84,862.83    | 0.24    | 0.23 |
| 19    | 700.23           |                   | \$40,094.04  | \$107,345.96   | 0.37    | 0.35 |
| 21    | 436.20           | \$55,785.85       | \$21,524.03  | \$66,869.90    | 0.32    | 0.31 |
| 22    | 126.73           | \$23,038.97       | \$5,116.43   | \$19,427.84    | 0.26    | 0.25 |
| 23    | 179.91           |                   | \$7,713.45   | \$27,580.38    | 0.28    | 0.27 |
| 24    | 4.75             |                   | \$465.86     | \$728.18       | 0.64    | 0.74 |
| 26    | 23.75            |                   | \$1,950.80   | \$3,640.90     | 0.54    | 0.54 |
| 28    | 139.53           |                   | \$1,973.19   | \$21,390.09    | 0.09    | 0.08 |
| 29    | 272.27           | \$5,000.00        | \$2,255.30   | \$41,739.26    | 0.05    | 0.05 |
| 30    | 146.32           | \$31,223.61       | \$3,046.11   | \$22,431.00    | 0.14    | 0.14 |
|       | 12,024.72        | \$115,048.43      | \$690,617.06 | \$1,843,401.60 | 0.37    | 0.36 |