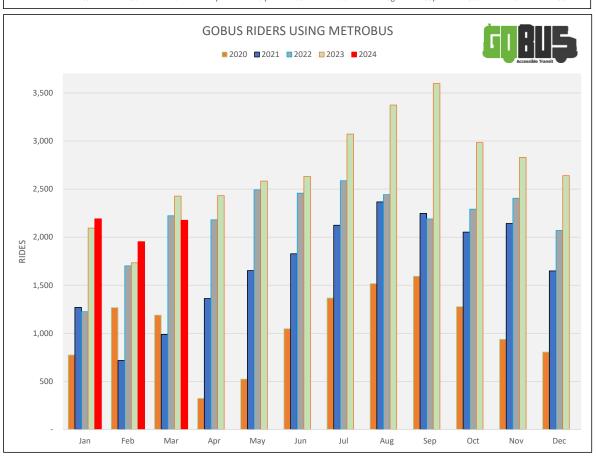

#### ST. JOHN'S TRANSPORTATION COMMISSION KEY PERFORMANCE INDICATORS

MARCH, 2024

10

|                                   | ·      |       |        |       |        |       |        |       |        |       |         |       |         |       |         |       |        |       |  |
|-----------------------------------|--------|-------|--------|-------|--------|-------|--------|-------|--------|-------|---------|-------|---------|-------|---------|-------|--------|-------|--|
| BUS TRIPS (St. John's)            | 19,659 | 60.8% | 17,300 | 52.4% | 13,868 | 66.2% | 11,881 | 68.4% | 17,963 | 60.7% | 71,402  | 53.8% | 68,185  | 58.8% | 65,456  | 63.2% | 52,523 | 61.6% |  |
| TAXI TRIPS (St. John's)           | 11,197 | 34.6% | 13,761 | 41.6% | 6,115  | 29.2% | 4,775  | 27.5% | 10,127 | 34.2% | 53,614  | 40.4% | 41,837  | 36.1% | 33,630  | 32.5% | 29,196 | 34.3% |  |
| TOTAL TRIPS (St. John's)          | 30,856 |       | 31,061 |       | 19,983 |       | 16,656 |       | 28,090 |       | 125,016 |       | 110,022 |       | 99,086  |       | 81,719 |       |  |
| NO SHOWS (St. John's)             | 1,463  | 4.5%  | 1,980  | 6.0%  | 950    | 4.5%  | 707    | 4.1%  | 1,522  | 5.1%  | 7,679   | 5.8%  | 6,023   | 5.2%  | 4,499   | 4.3%  | 3,516  | 4.1%  |  |
| TOTAL PAID TRIPS (St. John's)     | 32,319 |       | 33,041 |       | 20,933 |       | 17,363 |       | 29,612 |       | 132,695 |       | 116,045 |       | 103,585 |       | 85,235 |       |  |
| CANCELLATIONS (St. John's)        | 22,275 | 68.9% | 21,619 | 65.4% | 8,833  | 42.2% | 12,439 | 71.6% | 25,722 | 86.9% | 89,315  | 67.3% | 58,465  | 50.4% | 48,379  | 46.7% | 71,522 | 83.9% |  |
| GOBUS rides on METROBUS           | 6,319  | 19.6% | 6,254  | 18.9% | 5,100  | 24.4% | 2,976  | 17.1% | 3,230  | 10.9% | 32,396  | 24.4% | 26,263  | 22.6% | 20,396  | 19.7% | 12,618 | 14.8% |  |
|                                   |        |       |        |       |        |       |        |       |        |       |         |       |         |       |         |       |        |       |  |
| TOTAL COST PER RIDER (St. John's) | 28.93  |       | 28.60  |       | 36.44  |       | 33.32  |       | 31.17  |       | 30.79   |       | 35.29   |       | 31.60   |       | 31.91  |       |  |