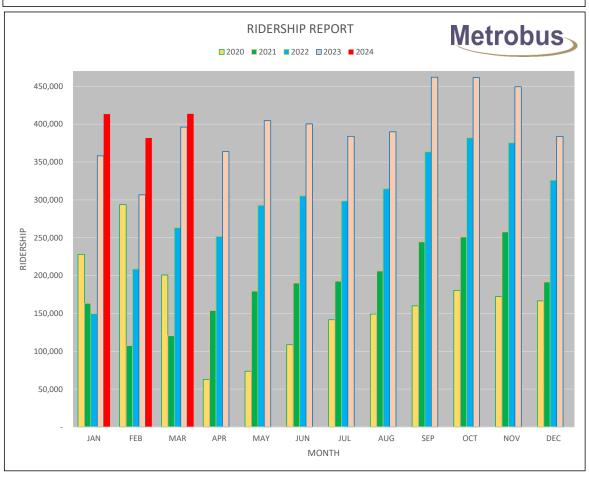

- Cash revenue down 11% from 2023 and cash ridership was down 8%. (U12 Child rides up 28% 6,273 vs 4,899).
- 10-Ride pass revenue was up 3% from last year. 10-Ride riders were down 1% & sales were up 3%.
- Monthly pass revenue was up 14% from last year. Monthly riders were up 31% & sales were up 14%.
- LIF riders were up 0.1% from 2023.
- Ridership of 413,639 was 4% higher than 2023 (396,109) and 2% higher than budget (406,650). NOTE: There were 19 week days in 2024 vs 23 1n 2023 as there were 2 no service days this year due to storms.