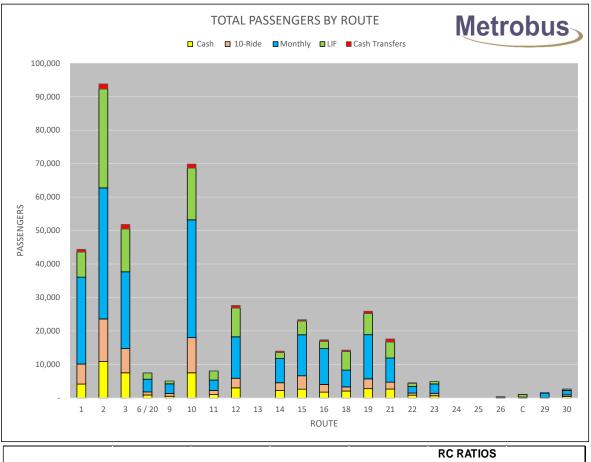

STATEMENT OF REVENUE & EXPENDITURES (METROBUS)

JUNE, 2024

|                |                 |                    | MAY                |                                       |                      | YEAR TO DATE             |                                         |
|----------------|-----------------|--------------------|--------------------|---------------------------------------|----------------------|--------------------------|-----------------------------------------|
|                |                 | ACTUAL             | BUDGET             | VARIANCE                              | ACTUAL               | BUDGET                   | VARIANCE                                |
|                |                 |                    |                    |                                       |                      |                          |                                         |
| REVENUE        | -1.             | ¢4 400 740         | ¢4 400 740         | \$0                                   | ¢7 440 000           | ¢7 440 000               | ¢0                                      |
| SJMC Subsid    | •               | \$1,123,740        | \$1,123,740        |                                       | \$7,448,080          | \$7,448,080<br>2,903,110 | \$0                                     |
| Passenger R    | Pass Revenue    | 508,087<br>149,311 | 517,460<br>147,030 | <mark>(9,373)</mark><br>2,281         | 3,191,167<br>935,660 | 2,903,110<br>942,480     | 288,057<br>(6,820)                      |
| On Demand      |                 |                    | 147,030            |                                       | ,                    |                          | 1 C C C C C C C C C C C C C C C C C C C |
| Mt. Pearl Re   |                 | 8,750<br>81,577    | 0<br>87,040        | 8,750                                 | 37,500               | 0                        | 37,500                                  |
| Paradise Rev   |                 | 33,760             | 25,870             | <mark>(5,463)</mark><br>7,890         | 501,618<br>190,960   | 547,470                  | (45,852)                                |
| Charter Reve   |                 | 53,760<br>680      | ,                  | ,                                     | ,                    | 158,660                  | 32,300                                  |
|                | rtising Revenue | 15,200             | 7,000<br>22,250    | (6,320)<br>(7,050)                    | 7,594<br>79,549      | 14,700<br>93,500         | (7,106)<br>(13,951)                     |
| Other Income   | 5               |                    |                    | 1 1 1 1 1 1 1 1 1 1 1 1 1 1 1 1 1 1 1 |                      |                          | 1 1 1 1 1 1 1 1 1 1 1 1 1 1 1 1 1 1 1   |
|                |                 | 29,830             | 12,000             | 17,830                                | 207,093              | 72,000                   | 135,093                                 |
| 101            | AL REVENUE      | \$1,950,935        | \$1,942,390        | \$8,545                               | \$12,599,221         | \$12,180,000             | \$419,221                               |
| OPERATIONS     |                 |                    |                    |                                       |                      |                          |                                         |
| Operators Sa   | alaries         | \$516,072          | \$527,310          | \$11,238                              | \$3,227,824          | \$3,222,570              | (\$5,254)                               |
| Salaries Ope   | erations        | 114,525            | 119,200            | 4,675                                 | 714,756              | 755,560                  | 40,804                                  |
| Diesel Fuel    |                 | 255,451            | 342,990            | 87,539                                | 1,633,048            | 2,248,290                | 615,242                                 |
| Company Ve     | hicles          | 1,789              | 3,430              | 1,641                                 | 13,802               | 20,580                   | 6,778                                   |
| Licenses       |                 | 5,120              | 4,600              | (520)                                 | 37,218               | 36,600                   | (618)                                   |
| Communicat     | ions Expense    | 2,138              | 2,230              | 92                                    | 12,342               | 13,380                   | 1,038                                   |
| 1 Miscellaneou | IS              | 606                | 1,100              | 494                                   | 8,325                | 4,670                    | (3,655)                                 |
| Uniforms & C   | Clothing        | 5,296              | 5,720              | 424                                   | 32,520               | 33,120                   | 600                                     |
| Advertising E  | Expense         | 27,772             | 21,430             | (6,342)                               | 59,225               | 63,380                   | 4,155                                   |
| Bus Charter    | Expense         | 909                | 4,510              | 3,601                                 | 7,826                | 9,860                    | 2,034                                   |
| Transit Adve   | rtising Expense | 7,024              | 8,630              | 1,606                                 | 42,051               | 49,100                   | 7,049                                   |
| Promotions E   | Expense         | 5,612              | 7,130              | 1,518                                 | 36,630               | 42,780                   | 6,150                                   |
| Registration   | & Membership    | 433                | 380                | (53)                                  | 16,986               | 21,190                   | 4,204                                   |
| Schedules &    | Transfers       | 3,546              | 1,930              | (1,616)                               | 12,073               | 9,580                    | (2,493)                                 |
| ΤΟΤΑ           | L OPERATIONS    | \$946,293          | \$1,050,590        | \$104,297                             | \$5,854,626          | \$6,530,660              | \$676,034                               |
| MAINTENANCE    |                 |                    |                    |                                       |                      |                          |                                         |
| Garage Sala    |                 | \$172,150          | \$199,930          | \$27,780                              | \$1,208,134          | \$1,223,820              | \$15,686                                |
| Wash Salarie   |                 | 20,031             | 27,580             | 7,549                                 | 159,998              | 171,750                  | 11,752                                  |
| Shop Tools &   |                 | 337                | 1,600              | 1,263                                 | 11,879               | 14,250                   | 2,371                                   |
| Stock Parts    | ·· _ ]          | 90,632             | 90,450             | (182)                                 | 653,101              | 594,700                  | (58,401)                                |
| Garage Expe    | ense            | 9,623              | 6,390              | (3,233)                               | 55,071               | 43.870                   | (11,201)                                |
| Bus Lubricar   |                 | 17,797             | 13,750             | (4,047)                               | 84,908               | 85,960                   | 1,052                                   |
| Tire Expense   |                 | 9,412              | 12,300             | 2,888                                 | 67,811               | 77,000                   | 9,189                                   |
| Body Shop S    |                 | 0                  | 800                | 800                                   | 1,769                | 7,300                    | 5,531                                   |
| Bus Wash       |                 | 202                | 1,470              | 1,268                                 | 2,366                | 4,710                    | 2,344                                   |
| Building & Ya  | ards            | 18,061             | 16,330             | (1,731)                               | 90,143               | 82,480                   | (7,663)                                 |
| Utilities      |                 | 13,901             | 22,500             | 8,599                                 | 213,982              | 226,100                  | 12,118                                  |
| Maintenance    | Vehicles        | 4,038              | 5,800              | 1,762                                 | 28,102               | 30,100                   | 1,998                                   |
| Bus Stop & S   |                 | 1,509              | 2,250              | 741                                   | 20,185               | 20,850                   | 665                                     |
| Janitorial & S |                 | 3,317              | 3,500              | 183                                   | 21,653               | 22,100                   | 447                                     |
| Farebox Rep    |                 | 129                | 1,300              | 1,171                                 | 1,489                | 8,100                    | 6,611                                   |
|                |                 | .20                | .,000              | .,                                    | .,                   | 0,.00                    | 0,011                                   |