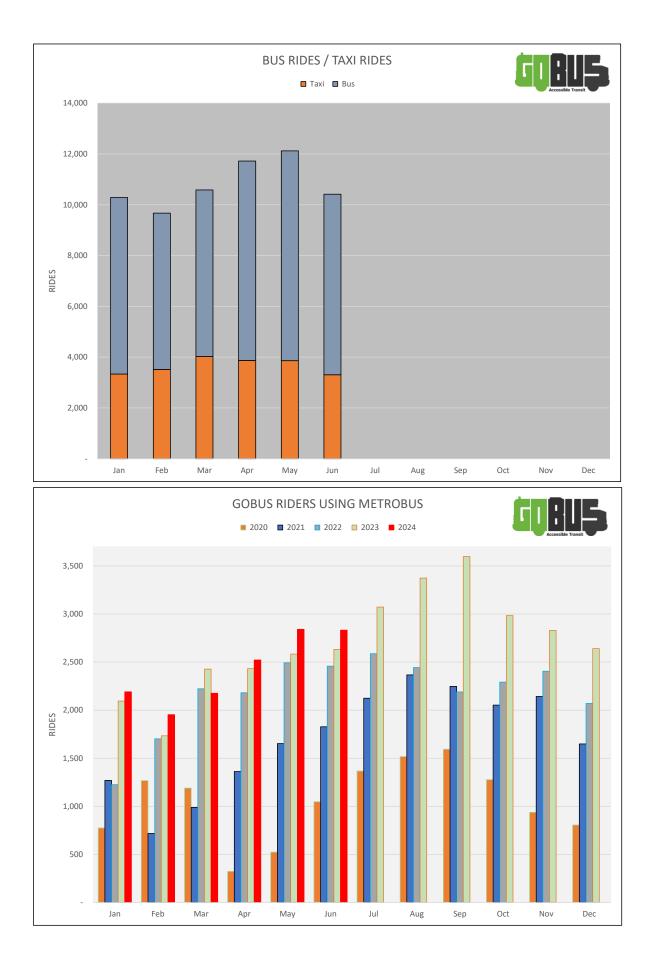

STATEMENT OF REVENUE & EXPENDITURES (GOBUS)

|                                    |           | JUNE      |          |             | YEAR TO DATE |           |
|------------------------------------|-----------|-----------|----------|-------------|--------------|-----------|
|                                    | ACTUAL    | BUDGET    | VARIANCE | ACTUAL      | BUDGET       | VARIANCE  |
| REVENUE                            |           |           |          |             |              |           |
| SJMC Subsidy                       | \$382,580 | 382,580   | \$0      | \$2,369,530 | \$2,369,530  | \$0       |
| Passenger Revenue                  | 10,326    | 12,500    | (2,174)  | 65,878      | 75,000       | (9,122)   |
| Low Income Pass Revenue            | 11,689    | 10,470    | 1.219    | 72,341      | 65,520       | 6,821     |
| Mt Pearl & Eastern Health Charges  | 7,853     | 7,230     | 623      | 45,062      | 43,430       | 1,632     |
| Government Grant                   | 7,875     | 7,900     | (25)     | 47,250      | 47,400       | (150)     |
| TOTAL REVENUE                      | \$420,323 | \$420,680 | (\$357)  | \$2,600,061 | \$2,600,880  | (\$819)   |
| EXPENSES                           |           |           |          |             |              |           |
| Contractor Expense                 | \$274.702 | \$334,160 | \$59,458 | \$1,703,982 | \$2,078,850  | \$374,868 |
| Administration Salaries            | 11,965    | 10,830    | (1,135)  | 77,267      | 68,640       | (8,627)   |
| Employer's Payroll Tax             | 240       | 220       | (20)     | 1,552       | 1,380        | (172)     |
| Worker's Compensation              | 238       | 210       | (28)     | 1,535       | 1,350        | (185)     |
| Employment Insurance               | 278       | 350       | 72       | 1,796       | 2,230        | 434       |
| Group Insurance                    | 385       | 210       | (175)    | 2,492       | 1,260        | (1,232)   |
| CPP Expense                        | 683       | 640       | (43)     | 4,408       | 4,070        | (338)     |
| 3 Pension Expense                  | 692       | 760       | 68       | 4,344       | 4,800        | 456       |
| Gasoline Expense                   | 39,628    | 45,900    | 6,272    | 201,201     | 275,400      | 74,199    |
| Professional Fees                  | 1,862     | 2,280     | 418      | 15,513      | 13,680       | (1,833)   |
| Telephone Expense                  | 37        | 360       | 323      | 247         | 2,160        | 1.913     |
| Computer Expense                   | 14,081    | 15,550    | 1,469    | 86,489      | 96,300       | 9,811     |
| Office Supplies Expense            | 2         | 250       | 248      | 674         | 1,500        | 826       |
| Promotions Expense                 | 148       | 310       | 162      | 738         | 1,860        | 1,122     |
| Travel Expense                     | 0         | 0         | 0        | 0           | 2,500        | 2,500     |
| Training Expense                   | 0         | 0         | 0        | 0           | 0            | 0         |
| Miscellaneous Expense              | 7,248     | 6,250     | (998)    | 37,276      | 37,500       | 224       |
| TOTAL EXPENSE                      | \$352,189 | \$418,280 | \$66,091 | \$2,139,514 | \$2,593,480  | \$453,966 |
| NET BEFORE DEBT                    | \$68,134  | \$2,400   | \$65,734 | \$460,547   | \$7,400      | \$453,147 |
| DEBT CHARGES                       |           |           |          |             |              |           |
| Loan Interest Expense              | \$0       | \$400     | \$400    | \$0         | \$2,400      | \$2,400   |
| Bank Loan Payment                  | 0         | 2,000     | 2,000    | 0           | 5,000        | 5,000     |
| TOTAL SURPLUS/(COST) OF SERVICE    | \$68,134  | \$0       | \$68,134 | \$460,547   | \$0          | \$460,547 |
| CONTRACTOR TRIPS INFORMATION       |           |           |          |             |              |           |
| BUS TRIPS                          | 7,108     | 8,890     | 1,782    | 42.878      | 55,020       | 12,142    |
| TAXI TRIPS (incl. taxi no shows) * | 3,304     | 3,810     | 506      | 22,232      | 23,580       | 1,348     |
| TOTAL TRIPS                        | 10,412    | 12,700    | 2,288    | 65,110      | 78,600       | 13,490    |
|                                    |           | .2,.00    | 2,200    | 30,110      | . 0,000      | .0,.00    |

\* Taxi Budgeted @ 30% of rides.