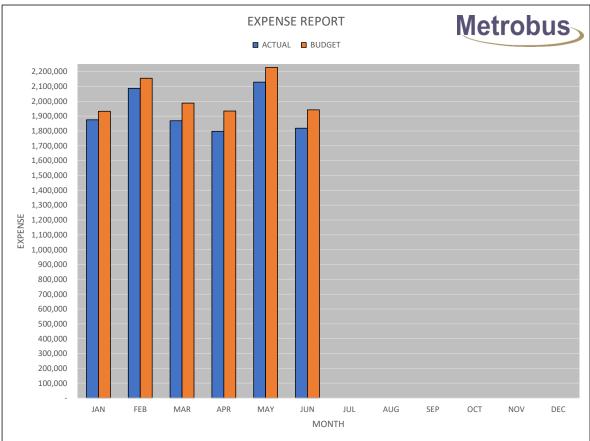

STATEMENT OF REVENUE & EXPENDITURES (METROBUS)

JUNE, 2024

|                |                 |                    | MAY                |                                       |                      | YEAR TO DATE             |                                         |
|----------------|-----------------|--------------------|--------------------|---------------------------------------|----------------------|--------------------------|-----------------------------------------|
|                |                 | ACTUAL             | BUDGET             | VARIANCE                              | ACTUAL               | BUDGET                   | VARIANCE                                |
|                |                 |                    |                    |                                       |                      |                          |                                         |
| REVENUE        | -1.             | ¢4 400 740         | ¢4 400 740         | \$0                                   | ¢7 440 000           | ¢7 440 000               | ¢0                                      |
| SJMC Subsid    | •               | \$1,123,740        | \$1,123,740        |                                       | \$7,448,080          | \$7,448,080<br>2,903,110 | \$0                                     |
| Passenger R    | Pass Revenue    | 508,087<br>149,311 | 517,460<br>147,030 | <mark>(9,373)</mark><br>2,281         | 3,191,167<br>935,660 | 2,903,110<br>942,480     | 288,057<br>(6,820)                      |
| On Demand      |                 |                    | 147,030            |                                       | ,                    |                          | 1 C C C C C C C C C C C C C C C C C C C |
| Mt. Pearl Re   |                 | 8,750<br>81,577    | 0<br>87,040        | 8,750                                 | 37,500               | 0                        | 37,500                                  |
| Paradise Rev   |                 | 33,760             | 25,870             | <mark>(5,463)</mark><br>7,890         | 501,618<br>190,960   | 547,470                  | (45,852)                                |
| Charter Reve   |                 | 53,760<br>680      | ,                  | ,                                     | ,                    | 158,660                  | 32,300                                  |
|                | rtising Revenue | 15,200             | 7,000<br>22,250    | (6,320)<br>(7,050)                    | 7,594<br>79,549      | 14,700<br>93,500         | (7,106)<br>(13,951)                     |
| Other Income   | 5               |                    |                    | 1 1 1 1 1 1 1 1 1 1 1 1 1 1 1 1 1 1 1 |                      |                          | 1 1 1 1 1 1 1 1 1 1 1 1 1 1 1 1 1 1 1   |
|                |                 | 29,830             | 12,000             | 17,830                                | 207,093              | 72,000                   | 135,093                                 |
| 101            | AL REVENUE      | \$1,950,935        | \$1,942,390        | \$8,545                               | \$12,599,221         | \$12,180,000             | \$419,221                               |
| OPERATIONS     |                 |                    |                    |                                       |                      |                          |                                         |
| Operators Sa   | alaries         | \$516,072          | \$527,310          | \$11,238                              | \$3,227,824          | \$3,222,570              | (\$5,254)                               |
| Salaries Ope   | erations        | 114,525            | 119,200            | 4,675                                 | 714,756              | 755,560                  | 40,804                                  |
| Diesel Fuel    |                 | 255,451            | 342,990            | 87,539                                | 1,633,048            | 2,248,290                | 615,242                                 |
| Company Ve     | hicles          | 1,789              | 3,430              | 1,641                                 | 13,802               | 20,580                   | 6,778                                   |
| Licenses       |                 | 5,120              | 4,600              | (520)                                 | 37,218               | 36,600                   | (618)                                   |
| Communicat     | ions Expense    | 2,138              | 2,230              | 92                                    | 12,342               | 13,380                   | 1,038                                   |
| 1 Miscellaneou | IS              | 606                | 1,100              | 494                                   | 8,325                | 4,670                    | (3,655)                                 |
| Uniforms & C   | Clothing        | 5,296              | 5,720              | 424                                   | 32,520               | 33,120                   | 600                                     |
| Advertising E  | Expense         | 27,772             | 21,430             | (6,342)                               | 59,225               | 63,380                   | 4,155                                   |
| Bus Charter    | Expense         | 909                | 4,510              | 3,601                                 | 7,826                | 9,860                    | 2,034                                   |
| Transit Adve   | rtising Expense | 7,024              | 8,630              | 1,606                                 | 42,051               | 49,100                   | 7,049                                   |
| Promotions E   | Expense         | 5,612              | 7,130              | 1,518                                 | 36,630               | 42,780                   | 6,150                                   |
| Registration   | & Membership    | 433                | 380                | (53)                                  | 16,986               | 21,190                   | 4,204                                   |
| Schedules &    | Transfers       | 3,546              | 1,930              | (1,616)                               | 12,073               | 9,580                    | (2,493)                                 |
| ΤΟΤΑ           | L OPERATIONS    | \$946,293          | \$1,050,590        | \$104,297                             | \$5,854,626          | \$6,530,660              | \$676,034                               |
| MAINTENANCE    |                 |                    |                    |                                       |                      |                          |                                         |
| Garage Sala    |                 | \$172,150          | \$199,930          | \$27,780                              | \$1,208,134          | \$1,223,820              | \$15,686                                |
| Wash Salarie   |                 | 20,031             | 27,580             | 7,549                                 | 159,998              | 171,750                  | 11,752                                  |
| Shop Tools &   |                 | 337                | 1,600              | 1,263                                 | 11,879               | 14,250                   | 2,371                                   |
| Stock Parts    | ·· _ ]          | 90,632             | 90,450             | (182)                                 | 653,101              | 594,700                  | (58,401)                                |
| Garage Expe    | ense            | 9,623              | 6,390              | (3,233)                               | 55,071               | 43.870                   | (11,201)                                |
| Bus Lubricar   |                 | 17,797             | 13,750             | (4,047)                               | 84,908               | 85,960                   | 1,052                                   |
| Tire Expense   |                 | 9,412              | 12,300             | 2,888                                 | 67,811               | 77,000                   | 9,189                                   |
| Body Shop S    |                 | 0                  | 800                | 800                                   | 1,769                | 7,300                    | 5,531                                   |
| Bus Wash       |                 | 202                | 1,470              | 1,268                                 | 2,366                | 4,710                    | 2,344                                   |
| Building & Ya  | ards            | 18,061             | 16,330             | (1,731)                               | 90,143               | 82,480                   | (7,663)                                 |
| Utilities      |                 | 13,901             | 22,500             | 8,599                                 | 213,982              | 226,100                  | 12,118                                  |
| Maintenance    | Vehicles        | 4,038              | 5,800              | 1,762                                 | 28,102               | 30,100                   | 1,998                                   |
| Bus Stop & S   |                 | 1,509              | 2,250              | 741                                   | 20,185               | 20,850                   | 665                                     |
| Janitorial & S |                 | 3,317              | 3,500              | 183                                   | 21,653               | 22,100                   | 447                                     |
| Farebox Rep    |                 | 129                | 1,300              | 1,171                                 | 1,489                | 8,100                    | 6,611                                   |
|                |                 | .20                | .,000              | .,                                    | .,                   | 0,.00                    | 0,011                                   |

STATEMENT OF REVENUE & EXPENDITURES (METROBUS) JUNE, 2024

|    |                                     | ACTUAL      | MAY<br>BUDGET | VARIANCE   | ACTUAL       | YEAR TO DATE<br>BUDGET | VARIANCE    |
|----|-------------------------------------|-------------|---------------|------------|--------------|------------------------|-------------|
|    |                                     |             |               |            |              |                        |             |
|    | Capital Out of Revenue              | 26,023      | 0             | (26,023)   | 26,023       | 0                      | (26,023)    |
|    | TOTAL MAINTENANCE                   | \$387,162   | \$405,950     | \$18,788   | \$2,646,614  | \$2,613,090            | (\$33,524)  |
| FI | NANCE & ADMINISTRATION              |             |               |            |              |                        |             |
|    | Administration Salaries             | \$73,902    | \$74,280      | \$378      | \$473,490    | \$473,720              | \$230       |
|    | Employer's Payroll Tax              | 17,991      | 19,130        | 1,139      | 116,333      | 117,850                | 1,517       |
|    | Sick Leave                          | 19,000      | 19,000        | 0          | 114,000      | 114,000                | 0           |
|    | Worker's Compensation               | 17,569      | 18,940        | 1,371      | 114,681      | 116,670                | 1,989       |
|    | Employment Insurance                | 20,201      | 20,230        | 29         | 133,032      | 134,950                | 1,918       |
|    | Retiring Allowance Expense          | 4,000       | 4,000         | 0          | 24,000       | 24,000                 | 0           |
|    | Group Insurance                     | 61,165      | 59,170        | (1,995)    | 348,619      | 343,200                | (5,419)     |
|    | CPP Expense                         | 50,183      | 53,910        | 3,727      | 328,407      | 332,610                | 4,203       |
|    | Pension Expense                     | 100,834     | 105,350       | 4,516      | 661,145      | 669,780                | 8,635       |
|    | Audit & Legal Fees                  | 9,395       | 2,000         | (7,395)    | 93,577       | 87,000                 | (6,577)     |
|    | Telephone Expense                   | 2,929       | 2,900         | (29)       | 14,779       | 16,200                 | 1,421       |
| 2  | Computer Expense                    | 27,117      | 24,290        | (2,827)    | 148,517      | 164,050                | 15,533      |
|    | Office Supplies Expense             | 5,928       | 6,250         | 322        | 30,391       | 36,840                 | 6,449       |
|    | Travel Expense                      | 0           | 0             | 0          | 4,570        | 9,380                  | 4,810       |
|    | Training Expense                    | 5,763       | 3,200         | (2,563)    | 30,045       | 29,600                 | (445)       |
|    | Fleet Insurance Expense             | 39,978      | 41,500        | 1,522      | 239,868      | 249,000                | 9,132       |
|    | General Insurance Expense           | 5,828       | 6,100         | 272        | 34,968       | 36,600                 | 1,632       |
|    | Miscellaneous Expense               | 12,425      | 7,300         | (5,125)    | 50,969       | 39,200                 | (11,769)    |
|    | Capital Out of Revenue              | 10,496      | 0             | (10,496)   | 477,320      | 0                      | (477,320)   |
|    | TOTAL FINANCE & ADMIN.              | \$484,704   | \$467,550     | (\$17,154) | \$3,438,711  | \$2,994,650            | (\$444,061) |
|    | Total Expenses                      | \$1,818,159 | \$1,924,090   | \$105,931  | \$11,939,951 | \$12,138,400           | \$198,449   |
|    | NET BEFORE DEBT                     | \$132,776   | \$18,300      | \$114,476  | \$659,270    | \$41,600               | \$617,670   |
|    | EBT CHARGES                         |             |               |            |              |                        |             |
|    | Loan Interest Expense               | 0           | 3,300         | 3,300      | \$0          | \$9,600                | \$9,600     |
|    | Bank Loan Payment                   | 0           | 15,000        | 15,000     | ф0<br>0      | 32,000                 | 32,000      |
|    |                                     | 0           | 15,000        | 15,000     | 0            | 32,000                 | 32,000      |
|    | NET TOTAL SURPLUS/(COST) OF SERVICE | \$132,776   | \$0           | \$132,776  | \$659,270    | \$0                    | \$659,270   |
|    | LESS: ICIP Funding                  | \$5,750     | \$0           | \$5,750    | \$370,924    | \$0                    | \$370,924   |
|    | SURPLUS/(COST) OF SERVICE           | \$138,526   | \$0           | \$138,526  | \$1,030,194  | \$0                    | \$1,030,194 |