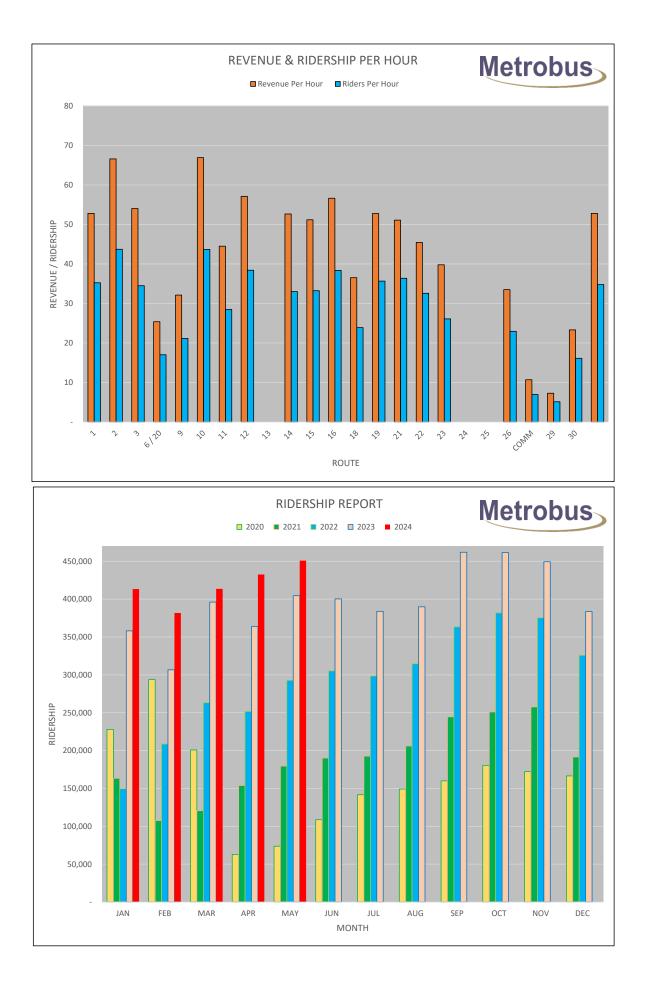

#### MONTHLY RIDERSHIP STATISTICS

FROM JANUARY 2019 to DECEMBER 2024

|   | Month        |           | Percentage<br>change<br>2018/2019 |           | Percentage<br>change<br>2019/2020 | 2021      | Percentage<br>change<br>2020/2021 | 2022      | Percentage<br>change<br>2021/2022 |           | Percentage<br>change<br>2022/2023 |           | Percentage<br>change<br>2023/2024 |
|---|--------------|-----------|-----------------------------------|-----------|-----------------------------------|-----------|-----------------------------------|-----------|-----------------------------------|-----------|-----------------------------------|-----------|-----------------------------------|
|   | January      | 271,038   | 7.15%                             | 228,072   | -15.85% *                         | * 163,498 | -28.31%                           | 149,721   | -8.43%                            | 358,076   | 139.16%                           | 413,286   | 15.42%                            |
|   | February     | 245,122   | 8.04%                             | 293,617   | 19.78% *                          | * 107,644 | -63.34%                           | 208,544   | 93.73%                            | 306,575   | 47.01%                            | 381,728   | 24.51%                            |
|   | March        | 284,308   | 11.39%                            | 200,818   | -29.37%                           | 120,403   | -40.04%                           | 263,211   | 118.61%                           | 396,109   | 50.49%                            | 413,639   | 4.43%                             |
|   | April        | 253,668   | 8.33%                             | 62,868    | -75.22%                           | 153,926   | 144.84%                           | 251,554   | 63.43%                            | 363,836   | 44.64%                            | 432,581   | 18.89%                            |
|   | Мау          | 262,952   | 12.28%                            | 73,659    | -71.99%                           | 179,561   | 143.77%                           | 292,724   | 63.02%                            | 404,580   | 38.21%                            | 450,859   | 11.44%                            |
|   | June         | 252,025   | 8.66%                             | 108,719   | -56.86%                           | 190,113   | 74.87%                            | 305,174   | 60.52%                            | 400,379   | 31.20%                            | 429,326   | 7.23%                             |
| 4 | July         | 256,666   | 8.25%                             | 141,670   | -44.80%                           | 192,650   | 35.99%                            | 298,584   | 54.99%                            | 383,892   | 28.57%                            |           |                                   |
|   | August       | 265,350   | 7.41%                             | 149,188   | -43.78%                           | 206,098   | 38.15%                            | 314,573   | 52.63%                            | 389,850   | 23.93%                            |           |                                   |
|   | September    | 315,538   | 12.06%                            | 159,966   | -49.30%                           | 244,651   | 52.94%                            | 363,367   | 48.52%                            | 461,855   | 27.10%                            |           |                                   |
|   | October      | 326,677   | 9.16%                             | 180,519   | -44.74%                           | 251,017   | 39.05%                            | 381,913   | 52.15%                            | 461,502   | 20.84%                            |           |                                   |
|   | November     | 301,765   | 6.54%                             | 172,153   | -42.95%                           | 257,773   | 49.73%                            | 375,257   | 45.58%                            | 449,467   | 19.78%                            |           |                                   |
|   | December     | 242,702   | 12.27%                            | 166,556   | -31.37%                           | 191,536   | 15.00%                            | 325,757   | 70.08%                            | 383,712   | 17.79%                            |           |                                   |
|   | Year-to-date | 1,569,113 |                                   | 967,753   | -38.32%                           | 915,145   | -5.44%                            | 1,470,928 | 60.73%                            | 2,229,555 | 51.57%                            | 2,521,419 | 13.09%                            |
|   | Total Year   | 3,277,811 |                                   | 1,937,805 |                                   | 2,258,870 |                                   | 3,530,379 |                                   | 4,759,833 |                                   | 2,521,419 |                                   |
|   |              |           |                                   |           |                                   |           |                                   |           |                                   |           |                                   |           |                                   |
|   | Weekdays     | 126       |                                   | 123       |                                   | 126       |                                   | 127       |                                   | 127       |                                   | 125       |                                   |
|   | Saturdays    | 26        |                                   | 24        |                                   | 26        |                                   | 25        |                                   | 25        |                                   | 26        |                                   |
|   | Sundays      | 26        |                                   | 24        |                                   | 26        |                                   | 26        |                                   | 25        |                                   | 25        |                                   |
|   | No Service   | 1         |                                   | 9<br>2    |                                   | 1         |                                   | 1         |                                   | 2         |                                   | 4         |                                   |
|   | Stats        | ∠<br>181  |                                   | ∠<br>182  |                                   | ∠<br>181  |                                   | ∠<br>181  |                                   | ∠<br>181  |                                   | ∠<br>182  |                                   |
|   |              | 101       |                                   | 102       |                                   | 101       |                                   | 101       |                                   | 101       |                                   | 102       |                                   |

\*\* Ridership impacted by 8 days of no service due to SOE and free service from the JAN 25th to FEB 7th after SOE lifted.

#### MONTHLY REVENUE RIDERSHIP STATISTICS (EXCLUDES TRANSFERS DATA) FROM JANUARY 2019 to DECEMBER 2024

|   | Month        | 2019      | Percentage<br>change<br>2018/2019 | 2020      | Percentage<br>change<br>2019/2020 |           | Percentage<br>change<br>2020/2021 | 2022      | Percentage<br>change<br>2021/2022 | 2023      | Percentage<br>change<br>2022/2023 |           | Percentage<br>change<br>2023/2024 |
|---|--------------|-----------|-----------------------------------|-----------|-----------------------------------|-----------|-----------------------------------|-----------|-----------------------------------|-----------|-----------------------------------|-----------|-----------------------------------|
|   | January      | 236,644   | 6.40%                             | 209,658   | -11.40%                           | 146,552   | -30.10%                           | 129,588   | -11.58%                           | 297,214   | 129.35%                           | 333,642   | 12.26%                            |
|   | February     | 211,826   | 7.61%                             | 265,263   | 25.23%                            | 87,564    | -66.99%                           | 176,418   | 101.47%                           | 253,201   | 43.52%                            | 306,557   | 21.07%                            |
|   | March        | 246,623   | 10.69%                            | 171,362   | -30.52%                           | 99,088    | -42.18%                           | 221,458   | 123.50%                           | 328,353   | 48.27%                            | 334,643   | 1.92%                             |
|   | April        | 219,821   | 6.85%                             | 53,859    | -75.50%                           | 128,706   | 138.97%                           | 212,487   | 65.09%                            | 300,773   | 41.55%                            | 345,313   | 14.81%                            |
|   | Мау          | 226,291   | 11.16%                            | 63,239    | -72.05%                           | 149,872   | 136.99%                           | 244,912   | 63.41%                            | 331,108   | 35.19%                            | 361,011   | 9.03%                             |
| 5 | June         | 218,751   | 7.83%                             | 95,352    | -56.41%                           | 158,106   | 65.81%                            | 254,258   | 60.81%                            | 327,995   | 29.00%                            | 345,189   | 5.24%                             |
| 5 | July         | 223,562   | 6.71%                             | 124,516   | -44.30%                           | 160,945   | 29.26%                            | 250,778   | 55.82%                            | 317,014   | 26.41%                            |           |                                   |
|   | August       | 233,520   | 6.21%                             | 130,537   | -44.10%                           | 173,395   | 32.83%                            | 264,959   | 52.81%                            | 321,763   | 21.44%                            |           |                                   |
|   | September    | 275,090   | 10.72%                            | 138,690   | -49.58%                           | 207,853   | 49.87%                            | 305,212   | 46.84%                            | 381,107   | 24.87%                            |           |                                   |
|   | October      | 282,342   | 7.95%                             | 152,972   | -45.82%                           | 212,409   | 38.85%                            | 318,079   | 49.75%                            | 378,307   | 18.93%                            |           |                                   |
|   | November     | 260,755   | 5.37%                             | 144,602   | -44.54%                           | 219,831   | 52.02%                            | 312,105   | 41.97%                            | 365,948   | 17.25%                            |           |                                   |
|   | December     | 210,393   | 10.76%                            | 140,066   | -33.43%                           | 167,506   | 19.59%                            | 270,450   | 61.46%                            | 310,830   | 14.93%                            |           |                                   |
|   | Year-to-date | 1,359,956 |                                   | 858,733   | -36.86%                           | 769,888   | -10.35%                           | 1,239,121 | 60.95%                            | 1,838,644 | 48.38%                            | 2,026,355 | 10.21%                            |
|   | Total Year   | 2,845,618 |                                   | 1,690,116 | :                                 | 1,911,827 |                                   | 2,960,704 |                                   | 3,913,613 |                                   | 2,026,355 |                                   |