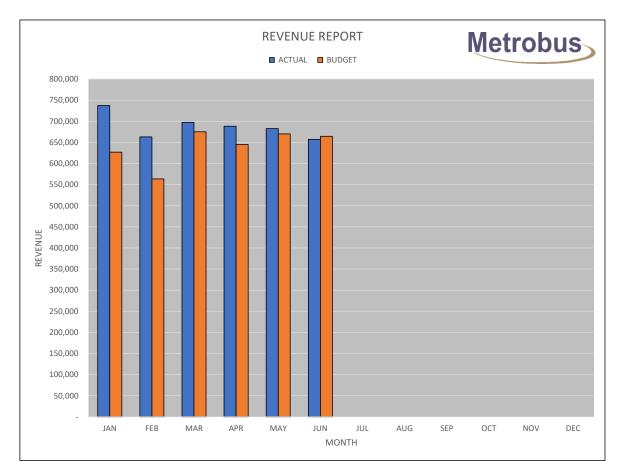

STATEMENT OF REVENUE & EXPENDITURES (METROBUS)

JUNE, 2024

|                |                 |                    | MAY                |                                       |                      | YEAR TO DATE             |                                         |
|----------------|-----------------|--------------------|--------------------|---------------------------------------|----------------------|--------------------------|-----------------------------------------|
|                |                 | ACTUAL             | BUDGET             | VARIANCE                              | ACTUAL               | BUDGET                   | VARIANCE                                |
|                |                 |                    |                    |                                       |                      |                          |                                         |
| REVENUE        | -1.             | ¢4 400 740         | ¢4 400 740         | \$0                                   | ¢7 440 000           | ¢7 440 000               | ¢0                                      |
| SJMC Subsid    | •               | \$1,123,740        | \$1,123,740        |                                       | \$7,448,080          | \$7,448,080<br>2,903,110 | \$0                                     |
| Passenger R    | Pass Revenue    | 508,087<br>149,311 | 517,460<br>147,030 | <mark>(9,373)</mark><br>2,281         | 3,191,167<br>935,660 | 2,903,110<br>942,480     | 288,057<br>(6,820)                      |
| On Demand      |                 |                    | 147,030            |                                       | ,                    |                          | 1 C C C C C C C C C C C C C C C C C C C |
| Mt. Pearl Re   |                 | 8,750<br>81,577    | 0<br>87,040        | 8,750                                 | 37,500               | 0                        | 37,500                                  |
| Paradise Rev   |                 | 33,760             | 25,870             | <mark>(5,463)</mark><br>7,890         | 501,618<br>190,960   | 547,470                  | (45,852)                                |
| Charter Reve   |                 | 53,760<br>680      | ,                  | ,                                     | ,                    | 158,660                  | 32,300                                  |
|                | rtising Revenue | 15,200             | 7,000<br>22,250    | (6,320)<br>(7,050)                    | 7,594<br>79,549      | 14,700<br>93,500         | (7,106)<br>(13,951)                     |
| Other Income   | 5               |                    |                    | 1 1 1 1 1 1 1 1 1 1 1 1 1 1 1 1 1 1 1 |                      |                          | 1 1 1 1 1 1 1 1 1 1 1 1 1 1 1 1 1 1 1   |
|                |                 | 29,830             | 12,000             | 17,830                                | 207,093              | 72,000                   | 135,093                                 |
| 101            | AL REVENUE      | \$1,950,935        | \$1,942,390        | \$8,545                               | \$12,599,221         | \$12,180,000             | \$419,221                               |
| OPERATIONS     |                 |                    |                    |                                       |                      |                          |                                         |
| Operators Sa   | alaries         | \$516,072          | \$527,310          | \$11,238                              | \$3,227,824          | \$3,222,570              | (\$5,254)                               |
| Salaries Ope   | erations        | 114,525            | 119,200            | 4,675                                 | 714,756              | 755,560                  | 40,804                                  |
| Diesel Fuel    |                 | 255,451            | 342,990            | 87,539                                | 1,633,048            | 2,248,290                | 615,242                                 |
| Company Ve     | hicles          | 1,789              | 3,430              | 1,641                                 | 13,802               | 20,580                   | 6,778                                   |
| Licenses       |                 | 5,120              | 4,600              | (520)                                 | 37,218               | 36,600                   | (618)                                   |
| Communicat     | ions Expense    | 2,138              | 2,230              | 92                                    | 12,342               | 13,380                   | 1,038                                   |
| 1 Miscellaneou | IS              | 606                | 1,100              | 494                                   | 8,325                | 4,670                    | (3,655)                                 |
| Uniforms & C   | Clothing        | 5,296              | 5,720              | 424                                   | 32,520               | 33,120                   | 600                                     |
| Advertising E  | Expense         | 27,772             | 21,430             | (6,342)                               | 59,225               | 63,380                   | 4,155                                   |
| Bus Charter    | Expense         | 909                | 4,510              | 3,601                                 | 7,826                | 9,860                    | 2,034                                   |
| Transit Adve   | rtising Expense | 7,024              | 8,630              | 1,606                                 | 42,051               | 49,100                   | 7,049                                   |
| Promotions E   | Expense         | 5,612              | 7,130              | 1,518                                 | 36,630               | 42,780                   | 6,150                                   |
| Registration   | & Membership    | 433                | 380                | (53)                                  | 16,986               | 21,190                   | 4,204                                   |
| Schedules &    | Transfers       | 3,546              | 1,930              | (1,616)                               | 12,073               | 9,580                    | (2,493)                                 |
| ΤΟΤΑ           | L OPERATIONS    | \$946,293          | \$1,050,590        | \$104,297                             | \$5,854,626          | \$6,530,660              | \$676,034                               |
| MAINTENANCE    |                 |                    |                    |                                       |                      |                          |                                         |
| Garage Sala    |                 | \$172,150          | \$199,930          | \$27,780                              | \$1,208,134          | \$1,223,820              | \$15,686                                |
| Wash Salarie   |                 | 20,031             | 27,580             | 7,549                                 | 159,998              | 171,750                  | 11,752                                  |
| Shop Tools &   |                 | 337                | 1,600              | 1,263                                 | 11,879               | 14,250                   | 2,371                                   |
| Stock Parts    | ·· _ ]          | 90,632             | 90,450             | (182)                                 | 653,101              | 594,700                  | (58,401)                                |
| Garage Expe    | ense            | 9,623              | 6,390              | (3,233)                               | 55,071               | 43.870                   | (11,201)                                |
| Bus Lubricar   |                 | 17,797             | 13,750             | (4,047)                               | 84,908               | 85,960                   | 1,052                                   |
| Tire Expense   |                 | 9,412              | 12,300             | 2,888                                 | 67,811               | 77,000                   | 9,189                                   |
| Body Shop S    |                 | 0                  | 800                | 800                                   | 1,769                | 7,300                    | 5,531                                   |
| Bus Wash       |                 | 202                | 1,470              | 1,268                                 | 2,366                | 4,710                    | 2,344                                   |
| Building & Ya  | ards            | 18,061             | 16,330             | (1,731)                               | 90,143               | 82,480                   | (7,663)                                 |
| Utilities      |                 | 13,901             | 22,500             | 8,599                                 | 213,982              | 226,100                  | 12,118                                  |
| Maintenance    | Vehicles        | 4,038              | 5,800              | 1,762                                 | 28,102               | 30,100                   | 1,998                                   |
| Bus Stop & S   |                 | 1,509              | 2,250              | 741                                   | 20,185               | 20,850                   | 665                                     |
| Janitorial & S |                 | 3,317              | 3,500              | 183                                   | 21,653               | 22,100                   | 447                                     |
| Farebox Rep    |                 | 129                | 1,300              | 1,171                                 | 1,489                | 8,100                    | 6,611                                   |
|                |                 | .20                | .,000              | .,                                    | .,                   | 0,.00                    | 0,011                                   |

STATEMENT OF REVENUE & EXPENDITURES (METROBUS) JUNE, 2024

|    |                                     | ACTUAL      | MAY<br>BUDGET | VARIANCE   | ACTUAL       | YEAR TO DATE<br>BUDGET | VARIANCE    |
|----|-------------------------------------|-------------|---------------|------------|--------------|------------------------|-------------|
|    |                                     |             |               |            |              |                        |             |
|    | Capital Out of Revenue              | 26,023      | 0             | (26,023)   | 26,023       | 0                      | (26,023)    |
|    | TOTAL MAINTENANCE                   | \$387,162   | \$405,950     | \$18,788   | \$2,646,614  | \$2,613,090            | (\$33,524)  |
| FI | NANCE & ADMINISTRATION              |             |               |            |              |                        |             |
|    | Administration Salaries             | \$73,902    | \$74,280      | \$378      | \$473,490    | \$473,720              | \$230       |
|    | Employer's Payroll Tax              | 17,991      | 19,130        | 1,139      | 116,333      | 117,850                | 1,517       |
|    | Sick Leave                          | 19,000      | 19,000        | 0          | 114,000      | 114,000                | 0           |
|    | Worker's Compensation               | 17,569      | 18,940        | 1,371      | 114,681      | 116,670                | 1,989       |
|    | Employment Insurance                | 20,201      | 20,230        | 29         | 133,032      | 134,950                | 1,918       |
|    | Retiring Allowance Expense          | 4,000       | 4,000         | 0          | 24,000       | 24,000                 | 0           |
|    | Group Insurance                     | 61,165      | 59,170        | (1,995)    | 348,619      | 343,200                | (5,419)     |
|    | CPP Expense                         | 50,183      | 53,910        | 3,727      | 328,407      | 332,610                | 4,203       |
|    | Pension Expense                     | 100,834     | 105,350       | 4,516      | 661,145      | 669,780                | 8,635       |
|    | Audit & Legal Fees                  | 9,395       | 2,000         | (7,395)    | 93,577       | 87,000                 | (6,577)     |
|    | Telephone Expense                   | 2,929       | 2,900         | (29)       | 14,779       | 16,200                 | 1,421       |
| 2  | Computer Expense                    | 27,117      | 24,290        | (2,827)    | 148,517      | 164,050                | 15,533      |
|    | Office Supplies Expense             | 5,928       | 6,250         | 322        | 30,391       | 36,840                 | 6,449       |
|    | Travel Expense                      | 0           | 0             | 0          | 4,570        | 9,380                  | 4,810       |
|    | Training Expense                    | 5,763       | 3,200         | (2,563)    | 30,045       | 29,600                 | (445)       |
|    | Fleet Insurance Expense             | 39,978      | 41,500        | 1,522      | 239,868      | 249,000                | 9,132       |
|    | General Insurance Expense           | 5,828       | 6,100         | 272        | 34,968       | 36,600                 | 1,632       |
|    | Miscellaneous Expense               | 12,425      | 7,300         | (5,125)    | 50,969       | 39,200                 | (11,769)    |
|    | Capital Out of Revenue              | 10,496      | 0             | (10,496)   | 477,320      | 0                      | (477,320)   |
|    | TOTAL FINANCE & ADMIN.              | \$484,704   | \$467,550     | (\$17,154) | \$3,438,711  | \$2,994,650            | (\$444,061) |
|    | Total Expenses                      | \$1,818,159 | \$1,924,090   | \$105,931  | \$11,939,951 | \$12,138,400           | \$198,449   |
|    | NET BEFORE DEBT                     | \$132,776   | \$18,300      | \$114,476  | \$659,270    | \$41,600               | \$617,670   |
|    | EBT CHARGES                         |             |               |            |              |                        |             |
|    | Loan Interest Expense               | 0           | 3,300         | 3,300      | \$0          | \$9,600                | \$9,600     |
|    | Bank Loan Payment                   | 0           | 15,000        | 15,000     | ф0<br>0      | 32,000                 | 32,000      |
|    |                                     | 0           | 15,000        | 15,000     | 0            | 32,000                 | 32,000      |
|    | NET TOTAL SURPLUS/(COST) OF SERVICE | \$132,776   | \$0           | \$132,776  | \$659,270    | \$0                    | \$659,270   |
|    | LESS: ICIP Funding                  | \$5,750     | \$0           | \$5,750    | \$370,924    | \$0                    | \$370,924   |
|    | SURPLUS/(COST) OF SERVICE           | \$138,526   | \$0           | \$138,526  | \$1,030,194  | \$0                    | \$1,030,194 |