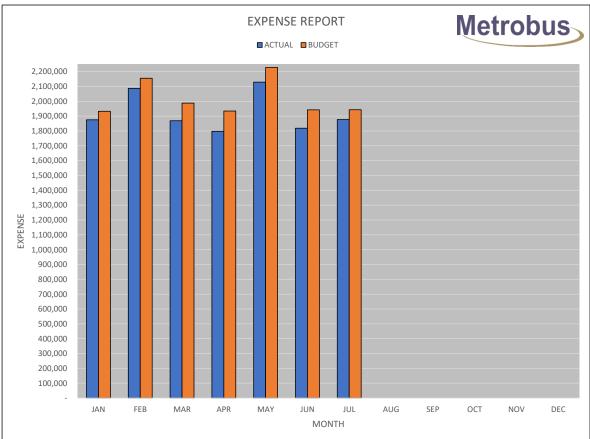

STATEMENT OF REVENUE & EXPENDITURES (METROBUS)

JULY, 2024

|                             |             | JULY        |          |              | YEAR TO DATE |           |
|-----------------------------|-------------|-------------|----------|--------------|--------------|-----------|
|                             | ACTUAL      | BUDGET      | VARIANCE | ACTUAL       | BUDGET       | VARIANCE  |
| REVENUE                     |             |             |          |              |              |           |
| SJMC Subsidy                | \$1,126,990 | \$1,126,990 | \$0      | \$8,575,070  | \$8,575,070  | \$0       |
| Passenger Revenue           | 525,910     | 497,090     | 28,820   | 3,717,077    | 3,400,200    | 316,877   |
| Low Income Pass Revenue     | 152,508     | 153,810     | (1,302)  | 1,088,168    | 1,096,290    | (8,122)   |
| On Demand Pilot Grant       | 8,750       | 0           | 8,750    | 46,250       | 0            | 46,250    |
| Mt. Pearl Revenue           | 86,134      | 92,140      | (6,006)  | 587,752      | 639,610      | (51,858)  |
| Paradise Revenue            | 34,408      | 26,690      | 7,718    | 225,368      | 185,350      | 40,018    |
| Charter Revenue             | 8,318       | 7,000       | 1,318    | 15,912       | 21,700       | (5,788)   |
| Transit Advertising Revenue | 13,131      | 27,250      | (14,119) | 92,680       | 120,750      | (28,070)  |
| Other Income                | 25,730      | 12,000      | 13,730   | 232,823      | 84,000       | 148,823   |
| TOTAL REVENUE               | \$1,981,879 | \$1,942,970 | \$38,909 | \$14,581,100 | \$14,122,970 | \$458,130 |
| OPERATIONS                  |             |             |          |              |              |           |
| Operators Salaries          | \$530,482   | \$554,510   | \$24,028 | \$3,758,306  | \$3,777,080  | \$18,774  |
| Salaries Operations         | 113,682     | 119,050     | 5,368    | 828,438      | 874,610      | 46,172    |
| Diesel Fuel                 | 266,462     | 333,770     | 67,308   | 1,899,510    | 2,582,060    | 682,550   |
| Company Vehicles            | 856         | 3,430       | 2,574    | 14,658       | 24,010       | 9,352     |
| Licenses                    | 5,120       | 5,100       | (20)     | 42,338       | 41,700       | (638)     |
| Communications Expense      | 2,723       | 2,230       | (493)    | 15,065       | 15,610       | 545       |
| 1 Miscellaneous             | 1,822       | 670         | (1,152)  | 10,147       | 5,340        | (4,807)   |
| Uniforms & Clothing         | 5,195       | 5,720       | 525      | 37,715       | 38,840       | 1,125     |
| Advertising Expense         | 18,567      | 12,460      | (6,107)  | 77,792       | 75,840       | (1,952)   |
| Bus Charter Expense         | 5,851       | 4,510       | (1,341)  | 13,677       | 14,370       | 693       |
| Transit Advertising Expense | 5,743       | 9,130       | 3,387    | 47,794       | 58,230       | 10,436    |
| Promotions Expense          | 6,542       | 7,130       | 588      | 43,172       | 49,910       | 6,738     |
| Registration & Membership   | 1,111       | 1,930       | 819      | 18,097       | 23,120       | 5,023     |
| Schedules & Transfers       | 1,493       | 1,530       | 37       | 13,566       | 11,110       | (2,456)   |
| TOTAL OPERATIONS            | \$965,649   | \$1,061,170 | \$95,521 | \$6,820,275  | \$7,591,830  | \$771,555 |
| MAINTENANCE                 |             |             |          |              |              |           |
| Garage Salaries             | \$190,193   | \$190,920   | \$727    | \$1,398,327  | \$1,414,740  | \$16,413  |
| Wash Salaries               | 24,773      | 26,330      | 1,557    | 184,771      | 198,080      | 13,309    |
| Shop Tools & Equipment      | 911         | 1,450       | 539      | 12,790       | 15,700       | 2,910     |
| Stock Parts                 | 114,026     | 90,450      | (23,576) | 767,127      | 685,150      | (81,977)  |
| Garage Expense              | 12,167      | 6,390       | (5,777)  | 67,238       | 50,260       | (16,978)  |
| Bus Lubricants              | 9,706       | 11,920      | 2,214    | 94,614       | 97,880       | 3,266     |
| Tire Expense                | 13,127      | 10,000      | (3,127)  | 80,938       | 87,000       | 6,062     |
| Body Shop Supplies          | 831         | 800         | (31)     | 2,600        | 8,100        | 5,500     |
| Bus Wash                    | 1,545       | 270         | (1,275)  | 3,911        | 4,980        | 1,069     |
| Building & Yards            | 17,022      | 11,230      | (5,792)  | 107,165      | 93,710       | (13,455)  |
| Utilities                   | 9,987       | 16,400      | 6,413    | 223,969      | 242,500      | 18,531    |
| Maintenance Vehicles        | 2,986       | 3,300       | 314      | 31,088       | 33,400       | 2,312     |
| Bus Stop & Shelters         | 8,236       | 4,650       | (3,586)  | 28,421       | 25,500       | (2,921)   |
| Janitorial & Sanitation     | 4,690       | 3,500       | (1,190)  | 26,343       | 25,600       | (743)     |
| Farebox Repairs             | 0           | 1,400       | 1,400    | 1,489        | 9,500        | 8,011     |

STATEMENT OF REVENUE & EXPENDITURES (METROBUS)

JULY, 2024

|   |                                     | ACTUAL                                                                                                                                                                                                                                                                                                                                                                                                                                            | JULY<br>BUDGET    | VARIANCE    | ACTUAL       | YEAR TO DATE<br>BUDGET | VARIANCE      |
|---|-------------------------------------|---------------------------------------------------------------------------------------------------------------------------------------------------------------------------------------------------------------------------------------------------------------------------------------------------------------------------------------------------------------------------------------------------------------------------------------------------|-------------------|-------------|--------------|------------------------|---------------|
|   | Capital Out of Revenue              | 0                                                                                                                                                                                                                                                                                                                                                                                                                                                 | 0                 | 0           | 26,023       | 0                      | (26,023)      |
|   |                                     | \$410,200                                                                                                                                                                                                                                                                                                                                                                                                                                         | \$379,010         | (\$31,190)  | \$3,056,814  | \$2,992,100            | (\$64,714)    |
|   |                                     |                                                                                                                                                                                                                                                                                                                                                                                                                                                   | <u> </u>          |             |              |                        |               |
| F |                                     | <b>*-1-1-0-1-1-1-1-1-1-1-1-1-1-1-1-1-1-1-1-1-1-1-1-1-1-1-1-1-1-1-1-1-1-1-1-1-1-1-1-1-1-1-1-1-1-1-1-1-1-1-1-1-1-1-1-1-1-1-1-1-1-1-1-1-1-1-1-1-1-1-1-1-1-1-1-1-1-1-1-1-1-1-1-1-1-1-1-1-1-1-1-1-1-1-1-1-1-1-1-1-1-1-1-1-1-1-1-1-1-1-1-1-1-1-1-1-1-1-1-1-1-1-1-1-1-1-1-1-1-1-1-1-1-1-1-1-1-1-1-1-1-1-1-1-1-1-1-1-1-1-1-1-1-1-1-1-1-1-1-1-1-1-1-1-1-1-1-1-1-1-1-1-1-1-1-1-1-1-1-1-1-1-1-1-1-1-1-1-1-1-1-1-1-1-1-1-1-1-1-1-1-1-1-1-1-1-1-1-1-1-1-1-</b> | <b>A7</b> 4 4 6 6 | (000)       |              | <b>A5 17 05 0</b>      | <b>#2 2 2</b> |
|   | Administration Salaries             | \$74,160                                                                                                                                                                                                                                                                                                                                                                                                                                          | \$74,130          | (\$30)      | \$547,650    | \$547,850              | \$200         |
|   | Employer's Payroll Tax              | 21,865                                                                                                                                                                                                                                                                                                                                                                                                                                            | 21,620            | (245)       | 138,198      | 139,470                | 1,272         |
|   | Sick Leave                          | 19,000                                                                                                                                                                                                                                                                                                                                                                                                                                            | 19,000            | 0           | 133,000      | 133,000                | 0             |
|   | Worker's Compensation               | 20,395                                                                                                                                                                                                                                                                                                                                                                                                                                            | 21,400            | 1,005       | 135,076      | 138,070                | 2,994         |
|   | Employment Insurance                | 22,558                                                                                                                                                                                                                                                                                                                                                                                                                                            | 21,120            | (1,438)     | 155,590      | 156,070                | 480           |
|   | Retiring Allowance Expense          | 4,000                                                                                                                                                                                                                                                                                                                                                                                                                                             | 4,000             | 0           | 28,000       | 28,000                 | 0             |
|   | Group Insurance                     | 56,470                                                                                                                                                                                                                                                                                                                                                                                                                                            | 59,170            | 2,700       | 405,089      | 402,370                | (2,719)       |
|   | CPP Expense                         | 56,947                                                                                                                                                                                                                                                                                                                                                                                                                                            | 57,320            | 373         | 385,354      | 389,930                | 4,576         |
|   | Pension Expense                     | 102,495                                                                                                                                                                                                                                                                                                                                                                                                                                           | 105,350           | 2,855       | 763,640      | 775,130                | 11,490        |
|   | Professional Fees                   | 28,483                                                                                                                                                                                                                                                                                                                                                                                                                                            | 2,000             | (26,483)    | 122,060      | 89,000                 | (33,060)      |
|   | Telephone Expense                   | 2,481                                                                                                                                                                                                                                                                                                                                                                                                                                             | 2,600             | 119         | 17,260       | 18,800                 | 1,540         |
| 2 | Computer Expense                    | 28,286                                                                                                                                                                                                                                                                                                                                                                                                                                            | 32,560            | 4,274       | 176,803      | 196,610                | 19,807        |
|   | Office Supplies Expense             | 2,454                                                                                                                                                                                                                                                                                                                                                                                                                                             | 6,970             | 4,516       | 32,845       | 43,810                 | 10,965        |
|   | Travel Expense                      | 0                                                                                                                                                                                                                                                                                                                                                                                                                                                 | 0                 | 0           | 4,570        | 9,380                  | 4,810         |
|   | Training Expense                    | 5,996                                                                                                                                                                                                                                                                                                                                                                                                                                             | 3,600             | (2,396)     | 36,041       | 33,200                 | (2,841)       |
|   | Fleet Insurance Expense             | 39,978                                                                                                                                                                                                                                                                                                                                                                                                                                            | 41,500            | 1,522       | 279,846      | 290,500                | 10,654        |
|   | General Insurance Expense           | 5,828                                                                                                                                                                                                                                                                                                                                                                                                                                             | 6,100             | 272         | 40,796       | 42,700                 | 1,904         |
|   | Miscellaneous Expense               | 9,306                                                                                                                                                                                                                                                                                                                                                                                                                                             | 4,950             | (4,356)     | 62,929       | 44,150                 | (18,779)      |
|   | Capital Out of Revenue              | 178,579                                                                                                                                                                                                                                                                                                                                                                                                                                           | 0                 | (178,579)   | 655,899      | 0                      | (655,899)     |
|   | TOTAL FINANCE & ADMIN.              | \$679,281                                                                                                                                                                                                                                                                                                                                                                                                                                         | \$483,390         | (\$195,891) | \$4,120,646  | \$3,478,040            | (\$642,606)   |
|   | Total Expenses                      | \$2,055,130                                                                                                                                                                                                                                                                                                                                                                                                                                       | \$1,923,570       | (\$131,560) | \$13,997,735 | \$14,061,970           | \$64,235      |
|   | NET BEFORE DEBT                     | (\$73,251)                                                                                                                                                                                                                                                                                                                                                                                                                                        | \$19,400          | (\$92,651)  | \$583,365    | \$61,000               | \$522,365     |
| г | EBT CHARGES                         |                                                                                                                                                                                                                                                                                                                                                                                                                                                   |                   |             |              |                        |               |
| L | Loan Interest Expense               | 0                                                                                                                                                                                                                                                                                                                                                                                                                                                 | 4,400             | 4.400       | \$0          | \$14,000               | \$14,000      |
|   | Bank Loan Payment                   | 0                                                                                                                                                                                                                                                                                                                                                                                                                                                 | 15,000            | 4,400       | ФО<br>0      | 47,000                 | 47,000        |
|   | Bank Loan Payment                   | 0                                                                                                                                                                                                                                                                                                                                                                                                                                                 | 15,000            | 15,000      | 0            | 47,000                 | 47,000        |
|   | NET TOTAL SURPLUS/(COST) OF SERVICE | (\$73,251)                                                                                                                                                                                                                                                                                                                                                                                                                                        | \$0               | (\$73,251)  | \$583,365    | \$0                    | \$583,365     |
|   | LESS: ICIP Funding                  | \$148,406                                                                                                                                                                                                                                                                                                                                                                                                                                         | \$0               | \$148,406   | \$519,330    | \$0                    | \$519,330     |
|   | SURPLUS/(COST) OF SERVICE           | \$75,155                                                                                                                                                                                                                                                                                                                                                                                                                                          | \$0               | \$75,155    | \$1,102,695  | \$0                    | \$1,102,695   |