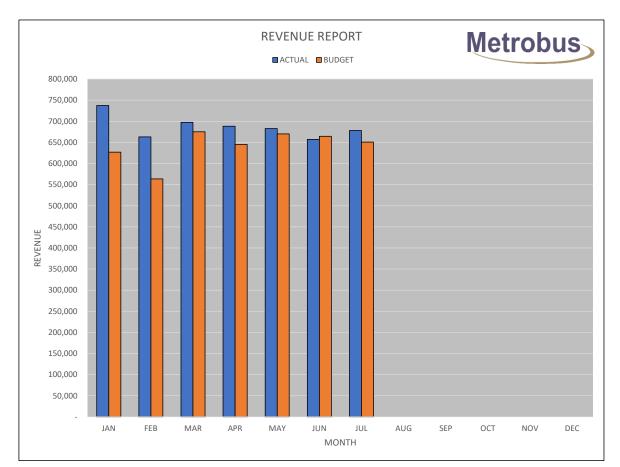

#### MONTHLY RIDERSHIP STATISTICS

FROM JANUARY 2019 to DECEMBER 2024

|   | Month        |           | Percentage<br>change<br>2018/2019 |           | Percentage<br>change<br>2019/2020 |           | Percentage<br>change<br>2020/2021 |           | Percentage<br>change<br>2021/2022 |           | Percentage<br>change<br>2022/2023 |           | Percentage<br>change<br>2023/2024 |
|---|--------------|-----------|-----------------------------------|-----------|-----------------------------------|-----------|-----------------------------------|-----------|-----------------------------------|-----------|-----------------------------------|-----------|-----------------------------------|
|   | January      | 271,038   | 7.15%                             | 228,072   | -15.85% **                        | 163,498   | -28.31%                           | 149,721   | -8.43%                            | 358,076   | 139.16%                           | 413,286   | 15.42%                            |
|   | February     | 245,122   | 8.04%                             | 293,617   | 19.78% **                         | 107,644   | -63.34%                           | 208,544   | 93.73%                            | 306,575   | 47.01%                            | 381,728   | 24.51%                            |
|   | March        | 284,308   | 11.39%                            | 200,818   | -29.37%                           | 120,403   | -40.04%                           | 263,211   | 118.61%                           | 396,109   | 50.49%                            | 413,639   | 4.43%                             |
|   | April        | 253,668   | 8.33%                             | 62,868    | -75.22%                           | 153,926   | 144.84%                           | 251,554   | 63.43%                            | 363,836   | 44.64%                            | 432,581   | 18.89%                            |
|   | Мау          | 262,952   | 12.28%                            | 73,659    | -71.99%                           | 179,561   | 143.77%                           | 292,724   | 63.02%                            | 404,580   | 38.21%                            | 450,859   | 11.44%                            |
|   | June         | 252,025   | 8.66%                             | 108,719   | -56.86%                           | 190,113   | 74.87%                            | 305,174   | 60.52%                            | 400,379   | 31.20%                            | 429,326   | 7.23%                             |
| 4 | July         | 256,666   | 8.25%                             | 141,670   | -44.80%                           | 192,650   | 35.99%                            | 298,584   | 54.99%                            | 383,892   | 28.57%                            | 440,892   | 14.85%                            |
|   | August       | 265,350   | 7.41%                             | 149,188   | -43.78%                           | 206,098   | 38.15%                            | 314,573   | 52.63%                            | 389,850   | 23.93%                            |           |                                   |
|   | September    | 315,538   | 12.06%                            | 159,966   | -49.30%                           | 244,651   | 52.94%                            | 363,367   | 48.52%                            | 461,855   | 27.10%                            |           |                                   |
|   | October      | 326,677   | 9.16%                             | 180,519   | -44.74%                           | 251,017   | 39.05%                            | 381,913   | 52.15%                            | 461,502   | 20.84%                            |           |                                   |
|   | November     | 301,765   | 6.54%                             | 172,153   | -42.95%                           | 257,773   | 49.73%                            | 375,257   | 45.58%                            | 449,467   | 19.78%                            |           |                                   |
|   | December     | 242,702   | 12.27%                            | 166,556   | -31.37%                           | 191,536   | 15.00%                            | 325,757   | 70.08%                            | 383,712   | 17.79%                            |           |                                   |
|   | Year-to-date | 1,825,779 |                                   | 1,109,423 | -39.24%                           | 1,107,795 | -0.15%                            | 1,769,512 | 59.73%                            | 2,613,447 | 47.69%                            | 2,962,311 | 13.35%                            |
|   | Total Year   | 3,277,811 |                                   | 1,937,805 |                                   | 2,258,870 |                                   | 3,530,379 |                                   | 4,759,833 |                                   | 2,962,311 |                                   |
|   |              |           |                                   |           |                                   |           |                                   |           |                                   |           |                                   |           |                                   |
|   | Weekdays     | 148       |                                   | 145       |                                   | 147       |                                   | 147       |                                   | 148       |                                   | 147       |                                   |
|   | Saturdays    | 30        |                                   | 28        |                                   | 31        |                                   | 30        |                                   | 29        |                                   | 30        |                                   |
|   | Sundays      | 30        |                                   | 28        |                                   | 30        |                                   | 31        |                                   | 30        |                                   | 29        |                                   |
|   | No Service   | 1         |                                   | 9         |                                   | 1         |                                   | 1         |                                   | 2         |                                   | 4         |                                   |
|   | Stats        | 3         |                                   | 3         |                                   | 3         |                                   | 3         |                                   | 3         |                                   | 3         |                                   |
|   |              | 212       |                                   | 213       |                                   | 212       |                                   | 212       |                                   | 212       |                                   | 213       |                                   |

\*\* Ridership impacted by 8 days of no service due to SOE and free service from the JAN 25th to FEB 7th after SOE lifted.

MONTHLY REVENUE RIDERSHIP STATISTICS (EXCLUDES TRANSFERS DATA) FROM JANUARY 2019 to DECEMBER 2024

|   | Month        | 2019      | Percentage<br>change<br>2018/2019 | 2020      | Percentage<br>change<br>2019/2020 |           | Percentage<br>change<br>2020/2021 | 2022      | Percentage<br>change<br>2021/2022 | 2023      | Percentage<br>change<br>2022/2023 |           | Percentage<br>change<br>2023/2024 |
|---|--------------|-----------|-----------------------------------|-----------|-----------------------------------|-----------|-----------------------------------|-----------|-----------------------------------|-----------|-----------------------------------|-----------|-----------------------------------|
|   | January      | 236,644   | 6.40%                             | 209,658   | -11.40%                           | 146,552   | -30.10%                           | 129,588   | -11.58%                           | 297,214   | 129.35%                           | 333,642   | 12.26%                            |
|   | February     | 211,826   | 7.61%                             | 265,263   | 25.23%                            | 87,564    | -66.99%                           | 176,418   | 101.47%                           | 253,201   | 43.52%                            | 306,557   | 21.07%                            |
|   | March        | 246,623   | 10.69%                            | 171,362   | -30.52%                           | 99,088    | -42.18%                           | 221,458   | 123.50%                           | 328,353   | 48.27%                            | 334,643   | 1.92%                             |
|   | April        | 219,821   | 6.85%                             | 53,859    | -75.50%                           | 128,706   | 138.97%                           | 212,487   | 65.09%                            | 300,773   | 41.55%                            | 345,313   | 14.81%                            |
|   | Мау          | 226,291   | 11.16%                            | 63,239    | -72.05%                           | 149,872   | 136.99%                           | 244,912   | 63.41%                            | 331,108   | 35.19%                            | 361,011   | 9.03%                             |
| 5 | June         | 218,751   | 7.83%                             | 95,352    | -56.41%                           | 158,106   | 65.81%                            | 254,258   | 60.81%                            | 327,995   | 29.00%                            | 345,189   | 5.24%                             |
| 5 | July         | 223,562   | 6.71%                             | 124,516   | -44.30%                           | 160,945   | 29.26%                            | 250,778   | 55.82%                            | 317,014   | 26.41%                            | 357,823   | 12.87%                            |
|   | August       | 233,520   | 6.21%                             | 130,537   | -44.10%                           | 173,395   | 32.83%                            | 264,959   | 52.81%                            | 321,763   | 21.44%                            |           |                                   |
|   | September    | 275,090   | 10.72%                            | 138,690   | -49.58%                           | 207,853   | 49.87%                            | 305,212   | 46.84%                            | 381,107   | 24.87%                            |           |                                   |
|   | October      | 282,342   | 7.95%                             | 152,972   | -45.82%                           | 212,409   | 38.85%                            | 318,079   | 49.75%                            | 378,307   | 18.93%                            |           |                                   |
|   | November     | 260,755   | 5.37%                             | 144,602   | -44.54%                           | 219,831   | 52.02%                            | 312,105   | 41.97%                            | 365,948   | 17.25%                            |           |                                   |
|   | December     | 210,393   | 10.76%                            | 140,066   | -33.43%                           | 167,506   | 19.59%                            | 270,450   | 61.46%                            | 310,830   | 14.93%                            |           |                                   |
|   | Year-to-date | 1,583,518 | :                                 | 983,249   | -37.91%                           | 930,833   | -5.33%                            | 1,489,899 | 60.06%                            | 2,155,658 | 44.68%                            | 2,384,178 | 10.60%                            |
|   | Total Year   | 2,845,618 | :                                 | 1,690,116 | :                                 | 1,911,827 |                                   | 2,960,704 |                                   | 3,913,613 | :                                 | 2,384,178 | :                                 |