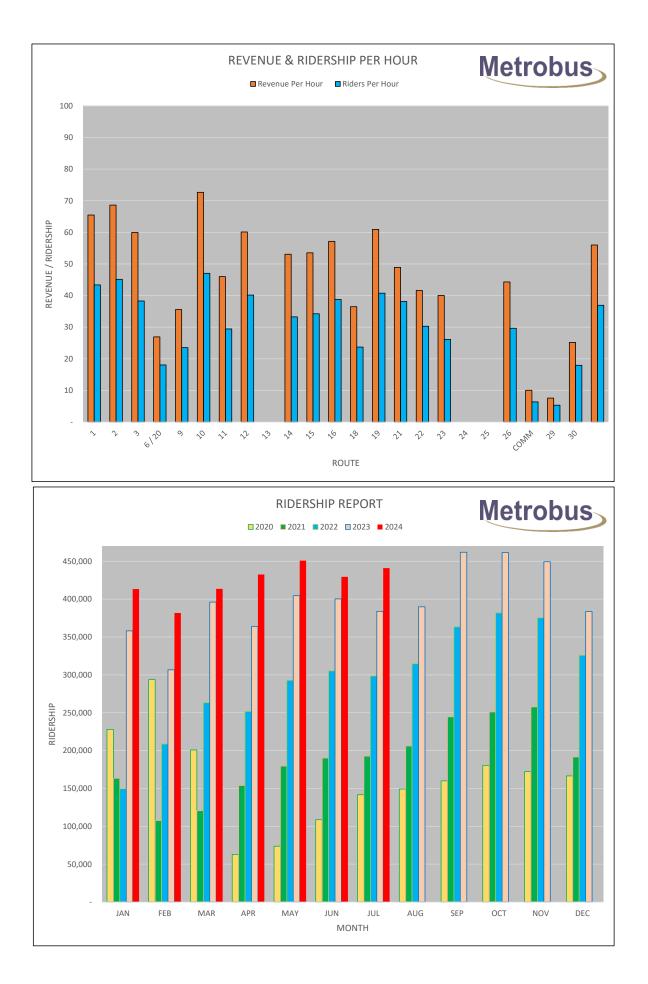

#### ST. JOHN'S TRANSPORTATION COMMISSION MOUNT PEARL SUMMARY REPORT JULY, 2024

6

|                                                                                                                                                                               | ACTUAL                                                                                            | JULY<br>BUDGET                                                             | VARIANCE | ACTUAL              | YTD<br>BUDGET       | VARIANCE   |
|-------------------------------------------------------------------------------------------------------------------------------------------------------------------------------|---------------------------------------------------------------------------------------------------|----------------------------------------------------------------------------|----------|---------------------|---------------------|------------|
| REVENUES                                                                                                                                                                      |                                                                                                   |                                                                            |          |                     |                     |            |
| Passenger Revenue                                                                                                                                                             | \$31,639                                                                                          | \$24,278                                                                   | \$7,361  | \$198,327           | \$160,210           | \$38,117   |
| City of Mount Pearl Billing                                                                                                                                                   | 86,134                                                                                            | 92,140                                                                     | (6,006)  | 587,753             | 639,610             | (51,857)   |
| Total Revenue                                                                                                                                                                 | \$117,774                                                                                         | \$116,418                                                                  | \$1,356  | \$786,080           | \$799,820           | (\$13,740) |
|                                                                                                                                                                               |                                                                                                   |                                                                            |          |                     |                     |            |
| *Less Variable Expenses                                                                                                                                                       |                                                                                                   |                                                                            |          |                     |                     |            |
| Operating Expenses                                                                                                                                                            | \$56,176                                                                                          | \$60,497                                                                   | \$4,321  | \$374,625           | \$405,630           | \$31,005   |
| Maintenance Expenses                                                                                                                                                          | 22,366                                                                                            | 20,080                                                                     | (2,286)  | 147,519             | 141,071             | (6,448)    |
| Finance & Admin. Expenses                                                                                                                                                     | 18,584                                                                                            | 18,373                                                                     | (211)    | 122,175             | 119,812             | (2,363)    |
| Total Expenses                                                                                                                                                                | \$97,126                                                                                          | \$98,950                                                                   | \$1,824  | \$644,319           | \$666,513           | \$22,194   |
|                                                                                                                                                                               |                                                                                                   |                                                                            |          |                     |                     |            |
| Total Overhead Contribution                                                                                                                                                   | \$20,648                                                                                          | \$17,468                                                                   | \$3,180  | \$141,761           | \$133,307           | \$8,454    |
|                                                                                                                                                                               |                                                                                                   |                                                                            |          |                     |                     |            |
| Mount Pearl Kilometers                                                                                                                                                        | 15,315.2                                                                                          | 15,131.0                                                                   | 184.2    | 102,221.0           | 103,963.8           | (1,742.8)  |
| Mount Pearl Kilometers<br>Cost per Kilometer                                                                                                                                  | 15,315.2<br>\$7.69                                                                                | 15,131.0<br>\$7.69                                                         | 184.2    | 102,221.0<br>\$7.69 | 103,963.8<br>\$7.69 | (1,742.8)  |
|                                                                                                                                                                               |                                                                                                   |                                                                            | 184.2    |                     |                     | (1,742.8)  |
| Cost per Kilometer                                                                                                                                                            | \$7.69                                                                                            |                                                                            | 184.2    |                     |                     | (1,742.8)  |
| Cost per Kilometer<br>Riders Per Hour^ - Route 21<br>Riders Per Hour^ - Route 22                                                                                              | \$7.69<br>38.1                                                                                    |                                                                            | 184.2    |                     |                     | (1,742.8)  |
| Cost per Kilometer<br>Riders Per Hour <sup>A</sup> - Route 21<br>Riders Per Hour <sup>A</sup> - Route 22<br>^ <i>Riders per hour average:</i>                                 | \$7.69<br>38.1<br>30.3<br>Route 21                                                                | \$7.69<br>Route 22                                                         | 184.2    |                     |                     | (1,742.8)  |
| Cost per Kilometer<br>Riders Per Hour <sup>A</sup> - Route 21<br>Riders Per Hour <sup>A</sup> - Route 22<br>^ <i>Riders per hour average:</i><br>2016                         | \$7.69<br>38.1<br>30.3<br><b>Route 21</b><br>20.6                                                 | \$7.69<br><b>Route 22</b><br>16.6                                          | 184.2    |                     |                     | (1,742.8)  |
| Cost per Kilometer<br>Riders Per Hour^ - Route 21<br>Riders Per Hour^ - Route 22<br>^ <i>Riders per hour average:</i><br>2016<br>2017                                         | \$7.69<br>38.1<br>30.3<br><b>Route 21</b><br>20.6<br>19.6                                         | \$7.69<br><b>Route 22</b><br>16.6<br>15.7                                  | 184.2    |                     |                     | (1,742.8)  |
| Cost per Kilometer<br>Riders Per Hour^ - Route 21<br>Riders Per Hour^ - Route 22<br>^ <i>Riders per hour average:</i><br>2016<br>2017<br>2018                                 | \$7.69<br>38.1<br>30.3<br><b>Route 21</b><br>20.6<br>19.6<br>18.7                                 | \$7.69<br>Route 22<br>16.6<br>15.7<br>15.1                                 | 184.2    |                     |                     | (1,742.8)  |
| Cost per Kilometer<br>Riders Per Hour^ - Route 21<br>Riders Per Hour^ - Route 22<br>^ <i>Riders per hour average:</i><br>2016<br>2017<br>2018<br>2019                         | \$7.69<br>38.1<br>30.3<br><b>Route 21</b><br>20.6<br>19.6<br>18.7<br>20.1                         | \$7.69<br>Route 22<br>16.6<br>15.7<br>15.1<br>17.6                         | 184.2    |                     |                     | (1,742.8)  |
| Cost per Kilometer<br>Riders Per Hour^ - Route 21<br>Riders Per Hour^ - Route 22<br>^ <i>Riders per hour average:</i><br>2016<br>2017<br>2018<br>2019<br>2020                 | \$7.69<br>38.1<br>30.3<br><b>Route 21</b><br>20.6<br>19.6<br>18.7<br>20.1<br>13.5                 | \$7.69<br>Route 22<br>16.6<br>15.7<br>15.1<br>17.6<br>10.6                 | 184.2    |                     |                     | (1,742.8)  |
| Cost per Kilometer<br>Riders Per Hour^ - Route 21<br>Riders Per Hour^ - Route 22<br>^ <i>Riders per hour average:</i><br>2016<br>2017<br>2018<br>2019<br>2020<br>2021         | \$7.69<br>38.1<br>30.3<br><b>Route 21</b><br>20.6<br>19.6<br>18.7<br>20.1<br>13.5<br>14.9         | \$7.69<br>Route 22<br>16.6<br>15.7<br>15.1<br>17.6<br>10.6<br>12.6         | 184.2    |                     |                     | (1,742.8)  |
| Cost per Kilometer<br>Riders Per Hour^ - Route 21<br>Riders Per Hour^ - Route 22<br>^ <i>Riders per hour average:</i><br>2016<br>2017<br>2018<br>2019<br>2020<br>2021<br>2022 | \$7.69<br>38.1<br>30.3<br><b>Route 21</b><br>20.6<br>19.6<br>18.7<br>20.1<br>13.5                 | \$7.69<br>Route 22<br>16.6<br>15.7<br>15.1<br>17.6<br>10.6                 | 184.2    |                     |                     | (1,742.8)  |
| Cost per Kilometer<br>Riders Per Hour^ - Route 21<br>Riders Per Hour^ - Route 22<br>^ <i>Riders per hour average:</i><br>2016<br>2017<br>2018<br>2019<br>2020<br>2021         | \$7.69<br>38.1<br>30.3<br><b>Route 21</b><br>20.6<br>19.6<br>18.7<br>20.1<br>13.5<br>14.9<br>20.8 | \$7.69<br>Route 22<br>16.6<br>15.7<br>15.1<br>17.6<br>10.6<br>12.6<br>18.4 | 184.2    |                     |                     | (1,742.8)  |

#### ST. JOHN'S TRANSPORTATION COMMISSION PARADISE SUMMARY REPORT JULY, 2024

7

|                             |            | JULY     |           |           | YTD       |            |
|-----------------------------|------------|----------|-----------|-----------|-----------|------------|
|                             | ACTUAL     | BUDGET   | VARIANCE  | ACTUAL    | BUDGET    | VARIANCE   |
| REVENUES                    |            |          |           |           |           |            |
| Passenger Revenue           | \$4,133    | \$2,316  | \$1,817   | \$23,975  | \$14,324  | \$9,651    |
| Town of Paradise Billing    | 34,408     | 26,690   | 7,718     | 225,367   | 185,350   | 40,017     |
| Total Revenue               | \$38,541   | \$29,006 | \$9,535   | \$249,342 | \$199,674 | \$49,668   |
|                             |            |          |           |           |           |            |
| *Less Variable Expenses     |            |          |           |           |           |            |
| Operating Expenses          | \$18,383   | \$15,075 | (\$3,308) | \$119,175 | \$101,263 | (\$17,912) |
| Maintenance Expenses        | 7,319      | 5,004    | (2,315)   | 46,710    | 35,216    | (11,494)   |
| Finance & Admin. Expenses   | 6,082      | 4,578    | (1,504)   | 38,798    | 29,909    | (8,889)    |
| Total Expenses              | \$31,784   | \$24,657 | (\$7,127) | \$204,683 | \$166,388 | (\$38,295) |
|                             |            |          |           |           |           |            |
| Total Overhead Contribution | \$6,757    | \$4,349  | \$2,408   | \$44,659  | \$33,286  | \$11,373   |
| Paradise Kilometers         | 5,011.8    | 3,770.5  | 1,241.3   | 32,424.1  | 25,954.0  | 6,470.1    |
| Cost per Kilometer          | \$7.69     | \$7.69   |           | \$7.69    | \$7.69    |            |
| Riders Per Hour*            | 17.9       |          |           |           |           |            |
| * Riders per hour average:  |            |          |           |           |           |            |
| 2016 (Jun-Dec)              | 7.2        |          |           |           |           |            |
| 2017                        | 7.7        |          |           |           |           |            |
| 2018                        | 7.2        |          |           |           |           |            |
| 2019                        | 6.9        |          |           |           |           |            |
| 2020<br>2021                | 4.0<br>5.0 |          |           |           |           |            |
| 2021                        | 9.3        |          |           |           |           |            |
| 2022                        | 15.0       |          |           |           |           |            |
| 2023                        | 15.2       |          |           |           |           |            |
|                             | 10.2       |          |           |           |           |            |