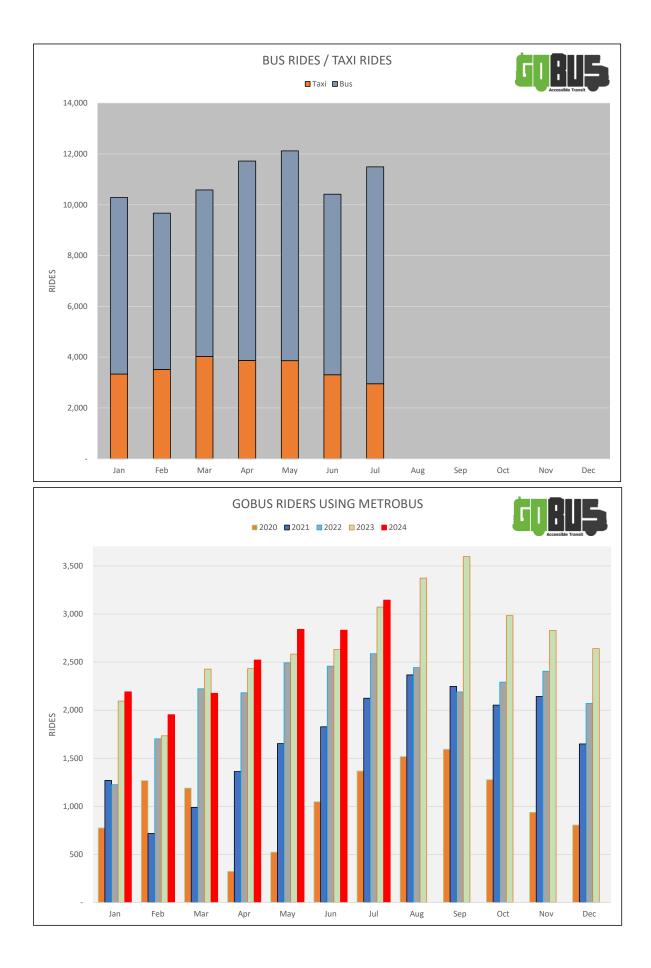

STATEMENT OF REVENUE & EXPENDITURES (GOBUS)

JULY, 2024

|   |                                    | ACTUAL      | JULY<br>BUDGET |          |             | YEAR TO DATE |           |
|---|------------------------------------|-------------|----------------|----------|-------------|--------------|-----------|
|   |                                    | ACTUAL      | BUDGET         | VARIANCE | ACTUAL      | BUDGET       | VARIANCE  |
|   | REVENUE                            |             |                |          |             |              |           |
|   | SJMC Subsidy                       | \$382,420   | 382,420        | \$0      | \$2,751,950 | \$2,751,950  | \$0       |
|   | Passenger Revenue                  | 11,478      | 12,500         | (1,022)  | 77,356      | 87,500       | (10,144)  |
|   | Low Income Pass Revenue            | 11,992      | 10,690         | 1,302    | 84,333      | 76,210       | 8,123     |
|   | Mt Pearl & Eastern Health Charges  | 8,576       | 7,250          | 1,326    | 53,638      | 50,680       | 2,958     |
|   | Government Grant                   | 7,875       | 7,900          | (25)     | 55,125      | 55,300       | (175)     |
|   | TOTAL REVENUE                      | \$422,341   | \$420,760      | \$1,581  | \$3,022,402 | \$3,021,640  | \$762     |
| , | EXPENSES                           |             |                |          |             |              |           |
|   | Contractor Expense                 | \$309,977   | \$333,890      | \$23,913 | \$2,013,959 | \$2,412,740  | \$398,781 |
|   | Administration Salaries            | 12,707      | 10,830         | (1,877)  | 89,974      | 79,470       | (10,504)  |
|   | Employer's Payroll Tax             | 255         | 220            | (35)     | 1,807       | 1,600        | (207)     |
|   | Worker's Compensation              | 253         | 210            | (43)     | 1,788       | 1,560        | (228)     |
|   | Employment Insurance               | 295         | 350            | 55       | 2,091       | 2,580        | 489       |
|   | Group Insurance                    | 385         | 210            | (175)    | 2,877       | 1,470        | (1,407)   |
|   | CPP Expense                        | 727         | 640            | (87)     | 5,135       | 4,710        | (425)     |
| 3 | Pension Expense                    | 692         | 760            | 68       | 5,036       | 5,560        | 524       |
|   | Gasoline Expense                   | 47,035      | 45,900         | (1,135)  | 248,236     | 321,300      | 73,064    |
|   | Professional Fees                  | 2,748       | 2,280          | (468)    | 18,261      | 15,960       | (2,301)   |
|   | Telephone Expense                  | 42          | 360            | 318      | 289         | 2,520        | 2,231     |
|   | Computer Expense                   | 13,389      | 15,600         | 2,211    | 99,878      | 111,900      | 12,022    |
|   | Office Supplies Expense            | 2           | 250            | 248      | 676         | 1,750        | 1,074     |
|   | Promotions Expense                 | 148         | 310            | 162      | 886         | 2,170        | 1,284     |
|   | Travel Expense                     | 0           | 0              | 0        | 0           | 2,500        | 2,500     |
|   | Training Expense                   | 0           | 0              | 0        | 0           | 0            | 0         |
|   | Miscellaneous Expense              | 8,112       | 6,250          | (1,862)  | 45,388      | 43,750       | (1,638)   |
|   | TOTAL EXPENSE                      | \$396,767   | \$418,060      | \$21,293 | \$2,536,281 | \$3,011,540  | \$475,259 |
|   | NET BEFORE DEBT                    | \$25,574    | \$2,700        | \$22,874 | \$486,122   | \$10,100     | \$476,022 |
|   | DEBT CHARGES                       |             |                |          |             |              |           |
| • | Loan Interest Expense              | \$0         | \$700          | \$700    | \$0         | \$3,100      | \$3,100   |
|   | Bank Loan Payment                  | 0           | 2,000          | 2,000    | 0           | 7,000        | 7,000     |
|   | TOTAL SURPLUS/(COST) OF SERVICE    | \$25,574    | \$0            | \$25,574 | \$486,122   | \$0          | \$486,122 |
|   | CONTRACTOR TRIPS INFORMATION       |             |                |          |             |              |           |
|   | BUS TRIPS                          | 8,539       | 8,890          | 351      | 51,417      | 63,910       | 12,493    |
|   | TAXI TRIPS (incl. taxi no shows) * | 2,952       | 3,810          | 858      | 25,184      | 27,390       | 2,206     |
|   | TOTAL TRIPS                        | 11,491      | 12,700         | 1,209    | 76,601      | 91,300       | 14,699    |
|   |                                    | · · · · · · |                |          |             |              |           |

\* Taxi Budgeted @ 30% of rides.