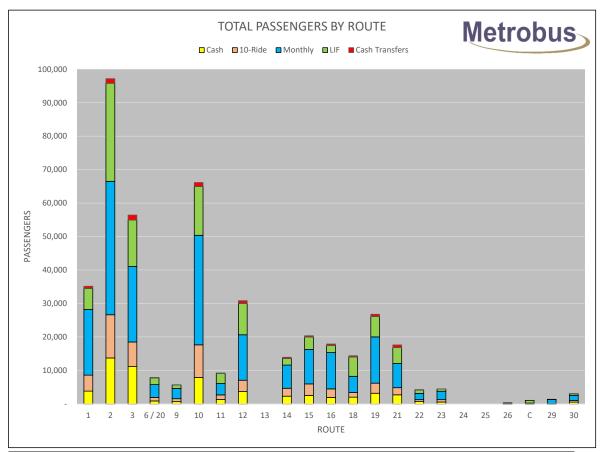

Volume Variance: (27,000 - 29,376) @ \$1.7000 / L (\$4,039)Price Variance: 33,350 @ (\$1.7000 - \$1.4100) / L \$9,604

\$5,565

\$31,309

|                |                  |                   |              |                | RC RATIOS |      |
|----------------|------------------|-------------------|--------------|----------------|-----------|------|
| ROUTE          | REVENUE<br>HOURS | DIRECT<br>BILLING | REVENUE      | COST           | MONTHLY   | YTD  |
| 1              | 875.49           |                   | \$54,546.73  | \$157,561.94   | 0.35      | 0.38 |
| 2              | 2,179.80         |                   | \$150,662.59 | \$392,298.61   | 0.38      | 0.43 |
| 3              | 1,406.55         |                   | \$87,401.47  | \$253,136.80   | 0.35      | 0.34 |
| 6              | 438.28           |                   | \$12,289.16  | \$78,877.25    | 0.16      | 0.17 |
| 9              | 248.43           |                   | \$8,900.40   | \$44,709.95    | 0.20      | 0.24 |
| 10             | 1,467.82         |                   | \$104,814.93 | \$264,163.57   | 0.40      | 0.46 |
| 11             | 295.38           |                   | \$14,679.17  | \$53,159.54    | 0.28      | 0.28 |
| 12             | 730.40           |                   | \$46,923.38  | \$131,450.09   | 0.36      | 0.38 |
| 13             | 0.00             |                   | \$0.00       | \$0.00         | 0.00      | 0.27 |
| 14             | 419.89           |                   | \$22,740.52  | \$75,567.60    | 0.30      | 0.35 |
| 15             | 618.54           |                   | \$32,518.09  | \$111,318.64   | 0.29      | 0.37 |
| 16             | 460.21           |                   | \$27,329.84  | \$82,823.99    | 0.33      | 0.38 |
| 18             | 604.65           |                   | \$22,249.50  | \$108,818.86   | 0.20      | 0.23 |
| 19             | 638.95           |                   | \$40,797.82  | \$114,991.83   | 0.35      | 0.36 |
| 21             | 484.78           | \$61,999.79       | \$24,267.40  | \$87,245.86    | 0.28      | 0.31 |
| 22             | 146.07           | \$26,705.52       | \$5,895.47   | \$26,288.22    | 0.22      | 0.26 |
| 23             | 183.92           |                   | \$7,160.56   | \$33,100.08    | 0.22      | 0.26 |
| 24             | 0.00             |                   | \$0.00       | \$0.00         | 0.00      | 0.74 |
| 26             | 8.82             |                   | \$328.24     | \$1,587.34     | 0.21      | 0.44 |
| 28 - Community | 152.44           |                   | \$1,643.85   | \$27,434.63    | 0.06      | 0.07 |
| 29 - On-Demand | 300.93           | \$8,750.00        | \$1,963.20   | \$54,158.37    | 0.04      | 0.05 |
| 30             | 170.73           | \$35,814.98       | \$4,530.61   | \$30,726.28    | 0.15      | 0.15 |
|                | 11,832.08        | \$133,270.29      | \$671,642.93 | \$2,129,419.44 | 0.32      | 0.35 |