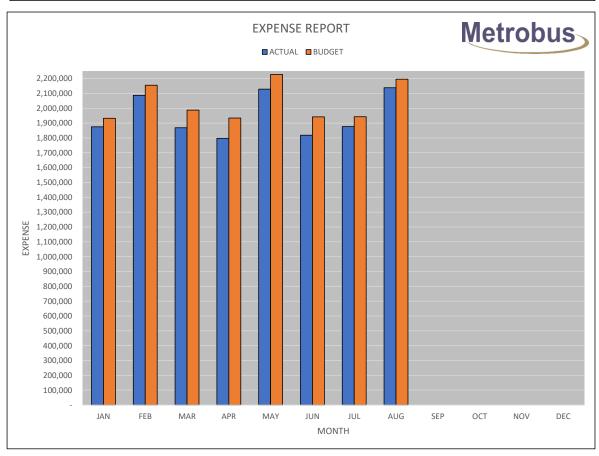

|   |                             |             | AUGUST      |           |              | YEAR TO DATE |           |
|---|-----------------------------|-------------|-------------|-----------|--------------|--------------|-----------|
|   | <u>-</u>                    | ACTUAL      | BUDGET      | VARIANCE  | ACTUAL       | BUDGET       | VARIANCE  |
| F | REVENUE                     |             |             |           |              |              |           |
| • | SJMC Subsidy                | \$1,392,650 | \$1,392,650 | \$0       | \$9,967,720  | \$9,967,720  | \$0       |
|   | Passenger Revenue           | 535,509     | 504,500     | 31,009    | 4,252,586    | 3,904,700    | 347,886   |
|   | Low Income Pass Revenue     | 152,459     | 153,810     | (1,351)   | 1,240,627    | 1,250,100    | (9,473)   |
|   | On Demand Pilot Grant       | 5,828       | 0           | 5,828     | 43,312       | 0            | 43,312    |
|   | Mt. Pearl Revenue           | 88,705      | 93,440      | (4,735)   | 676,457      | 733,050      | (56,593)  |
|   | Paradise Revenue            | 35,815      | 27,560      | 8,255     | 261,183      | 212,910      | 48,273    |
|   | Charter Revenue             | 1,849       | 7,000       | (5,151)   | 17,761       | 28,700       | (10,939)  |
|   | Transit Advertising Revenue | 19,445      | 27,250      | (7,805)   | 112,125      | 148,000      | (35,875)  |
|   | Other Income                | 28,032      | 12,000      | 16,032    | 260,855      | 96,000       | 164,855   |
|   | TOTAL REVENUE               | \$2,260,292 | \$2,218,210 | \$42,082  | \$16,832,626 | \$16,341,180 | \$491,446 |
| ( | PERATIONS                   |             |             |           |              |              |           |
|   | Operators Salaries          | \$625,985   | \$658,270   | \$32,285  | \$4,384,291  | \$4,435,350  | \$51,059  |
|   | Salaries Operations         | 143,910     | 148,580     | 4,670     | 972,348      | 1,023,190    | 50,842    |
|   | Diesel Fuel                 | 248,593     | 337,500     | 88,907    | 2,148,103    | 2,919,560    | 771,457   |
|   | Company Vehicles            | 927         | 3,430       | 2,503     | 15,585       | 27,440       | 11,855    |
|   | Licenses                    | 4,600       | 4,600       | 0         | 46,938       | 46,300       | (638)     |
|   | Communications Expense      | 3,470       | 2,230       | (1,240)   | 18,535       | 17,840       | (695)     |
| 1 | Miscellaneous               | 1,371       | 670         | (701)     | 11,518       | 6,010        | (5,508)   |
|   | Uniforms & Clothing         | 5,393       | 5,720       | 327       | 43,108       | 44,560       | 1,452     |
|   | Advertising Expense         | 49,585      | 18,670      | (30,915)  | 127,377      | 94,510       | (32,867)  |
|   | Bus Charter Expense         | 1,415       | 4,510       | 3,095     | 15,092       | 18,880       | 3,788     |
|   | Transit Advertising Expense | 7,914       | 9,960       | 2,046     | 55,708       | 68,190       | 12,482    |
|   | Promotions Expense          | 5,044       | 7,130       | 2,086     | 48,216       | 57,040       | 8,824     |
|   | Registration & Membership   | 433         | 380         | (53)      | 18,530       | 23,500       | 4,970     |
|   | Schedules & Transfers       | 1,501       | 1,530       | 29        | 15,067       | 12,640       | (2,427)   |
|   | TOTAL OPERATIONS            | \$1,100,141 | \$1,203,180 | \$103,039 | \$7,920,416  | \$8,795,010  | \$874,594 |
| N | MAINTENANCE                 |             |             |           |              |              |           |
|   | Garage Salaries             | \$244,441   | \$244,300   | (\$141)   | \$1,642,768  | \$1,659,040  | \$16,272  |
|   | Wash Salaries               | 29,477      | 34,050      | 4,573     | 214,248      | 232,130      | 17,882    |
|   | Shop Tools & Equipment      | 10,449      | 1,450       | (8,999)   | 23,239       | 17,150       | (6,089)   |
|   | Stock Parts                 | 137,773     | 116,450     | (21,323)  | 904,900      | 801,600      | (103,300) |
|   | Garage Expense              | 16,606      | 6,790       | (9,816)   | 83,844       | 57,050       | (26,794)  |
|   | Bus Lubricants              | 7,274       | 5,750       | (1,524)   | 101,888      | 103,630      | 1,742     |
|   | Tire Expense                | 20,891      | 10,000      | (10,891)  | 101,829      | 97,000       | (4,829)   |
|   | Body Shop Supplies          | 39          | 1,550       | 1,511     | 2,639        | 9,650        | 7,011     |
|   | Bus Wash                    | 53          | 1,470       | 1,417     | 3,964        | 6,450        | 2,486     |
|   | Building & Yards            | 15,242      | 15,430      | 188       | 122,407      | 109,140      | (13,267)  |
|   | Utilities                   | 14,054      | 16,200      | 2,146     | 238,023      | 258,700      | 20,677    |
|   | Maintenance Vehicles        | 2,544       | 5,800       | 3,256     | 33,632       | 39,200       | 5,568     |
|   | Bus Stop & Shelters         | 1,967       | 2,650       | 683       | 30,388       | 28,150       | (2,238)   |
|   | Janitorial & Sanitation     | 4,320       | 3,500       | (820)     | 30,663       | 29,100       | (1,563)   |
|   | Farebox Repairs             | 0           | 1,300       | 1,300     | 1,489        | 10,800       | 9,311     |

|    |                                     | ACTUAL        | AUGUST<br>BUDGET | VARIANCE      | ACTUAL       | YEAR TO DATE<br>BUDGET | VARIANCE      |
|----|-------------------------------------|---------------|------------------|---------------|--------------|------------------------|---------------|
|    | Capital Out of Revenue              | 0             | 0                | 0             | 26,023       | 0                      | (26,023)      |
|    | TOTAL MAINTENANCE                   | \$505,130     | \$466,690        | (\$38,440)    | \$3,561,944  | \$3,458,790            | (\$103,154)   |
| Fi | NANCE & ADMINISTRATION              |               |                  |               |              |                        |               |
|    | Administration Salaries             | \$92,176      | \$92,090         | (\$86)        | \$639,826    | \$639,940              | \$114         |
|    | Employer's Payroll Tax              | 23,168        | 23,730           | 562           | 161,366      | 163,200                | 1,834         |
|    | Sick Leave                          | 19,000        | 19,000           | 0             | 152,000      | 152,000                | 0             |
|    | Worker's Compensation               | 21,041        | 20,490           | (551)         | 156,117      | 158,560                | 2,443         |
|    | Employment Insurance                | 22,607        | 22,570           | (37)          | 178,197      | 178,640                | 443           |
|    | Retiring Allowance Expense          | 4,000         | 4,000            | 0             | 32,000       | 32,000                 | 0             |
|    | Group Insurance                     | 51,063        | 53,260           | 2,197         | 456,152      | 455,630                | (522)         |
|    | CPP Expense                         | 58,932        | 61,600           | 2,668         | 444,286      | 451,530                | 7,244         |
|    | Pension Expense                     | 120,125       | 125,190          | 5,065         | 883,765      | 900,320                | 16,555        |
|    | Professional Fees                   | 13,349        | 2,000            | (11,349)      | 135,409      | 91,000                 | (44,409)      |
|    | Telephone Expense                   | 2,568         | 2,600            | 32            | 19,828       | 21,400                 | 1,572         |
| 2  | Computer Expense                    | 43,133        | 39,510           | (3,623)       | 219,936      | 236,120                | 16,184        |
|    | Office Supplies Expense             | 9,935         | 6,450            | (3,485)       | 42,780       | 50,260                 | 7,480         |
|    | Travel Expense                      | 0             | 0                | 0             | 4,570        | 9,380                  | 4,810         |
|    | Training Expense                    | 54            | 800              | 746           | 36,095       | 34,000                 | (2,095)       |
|    | Fleet Insurance Expense             | 39,978        | 41,500           | 1,522         | 319,824      | 332,000                | 12,176        |
|    | General Insurance Expense           | 5,828         | 6,100            | 272           | 46,624       | 48,800                 | 2,176         |
|    | Miscellaneous Expense               | 6,566         | 4,850            | (1,716)       | 69,495       | 49,000                 | (20,495)      |
|    | Capital Out of Revenue              | 1,616,825     | 0                | (1,616,825)   | 2,272,724    | 0                      | (2,272,724)   |
|    | TOTAL FINANCE & ADMIN.              | \$2,150,348   | \$525,740        | (\$1,624,608) | \$6,270,994  | \$4,003,780            | (\$2,267,214) |
|    | Total Expenses                      | \$3,755,619   | \$2,195,610      | (\$1,560,009) | \$17,753,354 | \$16,257,580           | (\$1,495,774) |
|    | NET BEFORE DEBT                     | (\$1,495,327) | \$22,600         | (\$1,517,927) | (\$920,728)  | \$83,600               | (\$1,004,328) |
| D  | EBT CHARGES                         |               |                  |               |              |                        |               |
|    | Loan Interest Expense               | 0             | 5,600            | 5,600         | \$0          | \$19,600               | \$19,600      |
|    | Bank Loan Payment                   | 0             | 17,000           | 17,000        | 0            | 64,000                 | 64,000        |
|    | Dain Loan Faymon                    |               |                  |               |              |                        |               |
|    | NET TOTAL SURPLUS/(COST) OF SERVICE | (\$1,495,327) | \$0              | (\$1,495,327) | (\$920,728)  | <u>\$0</u>             | (\$920,728)   |
|    | LESS: ICIP Funding                  | \$1,368,985   | \$0              | \$1,368,985   | \$1,888,315  | \$0                    | \$1,888,315   |
|    | SURPLUS/(COST) OF SERVICE           | (\$126,342)   | \$0              | (\$126,342)   | \$967,587    | \$0                    | \$967,587     |