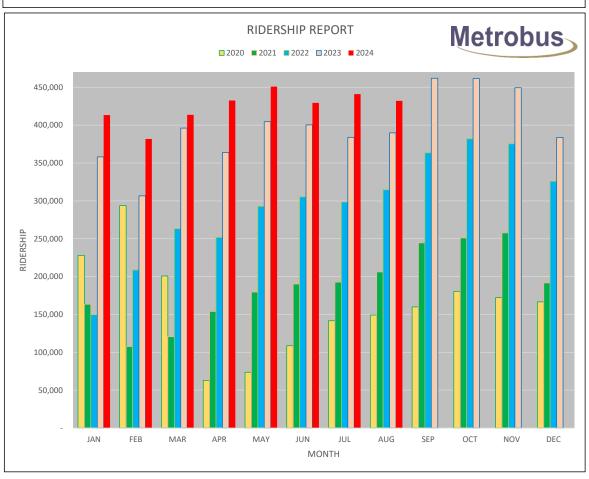

#### ST. JOHN'S TRANSPORTATION COMMISSION

MONTHLY RIDERSHIP STATISTICS
FROM JANUARY 2019 to DECEMBER 2024

| <u>_l</u> | <i>M</i> onth         |           | Percentage<br>change<br>2018/2019 |           | Percentage<br>change<br>2019/2020 |            | Percentage<br>change<br>2020/2021 |           | Percentage<br>change<br>2021/2022 |           | Percentage<br>change<br>2022/2023 |           | Percentage<br>change<br>2023/2024 |
|-----------|-----------------------|-----------|-----------------------------------|-----------|-----------------------------------|------------|-----------------------------------|-----------|-----------------------------------|-----------|-----------------------------------|-----------|-----------------------------------|
| ,         | January               | 271,038   | 7.15%                             | 228,072   | -15.85%                           | ** 163,498 | -28.31%                           | 149,721   | -8.43%                            | 358,076   | 139.16%                           | 413,286   | 15.42%                            |
| ı         | ebruary               | 245,122   | 8.04%                             | 293,617   | 19.78%                            | ** 107,644 | -63.34%                           | 208,544   | 93.73%                            | 306,575   | 47.01%                            | 381,728   | 24.51%                            |
| ı         | March                 | 284,308   | 11.39%                            | 200,818   | -29.37%                           | 120,403    | -40.04%                           | 263,211   | 118.61%                           | 396,109   | 50.49%                            | 413,639   | 4.43%                             |
| ,         | April                 | 253,668   | 8.33%                             | 62,868    | -75.22%                           | 153,926    | 144.84%                           | 251,554   | 63.43%                            | 363,836   | 44.64%                            | 432,581   | 18.89%                            |
| ı         | Мау                   | 262,952   | 12.28%                            | 73,659    | -71.99%                           | 179,561    | 143.77%                           | 292,724   | 63.02%                            | 404,580   | 38.21%                            | 450,859   | 11.44%                            |
| 4         | lune                  | 252,025   | 8.66%                             | 108,719   | -56.86%                           | 190,113    | 74.87%                            | 305,174   | 60.52%                            | 400,379   | 31.20%                            | 429,326   | 7.23%                             |
| •         | luly                  | 256,666   | 8.25%                             | 141,670   | -44.80%                           | 192,650    | 35.99%                            | 298,584   | 54.99%                            | 383,892   | 28.57%                            | 440,892   | 14.85%                            |
| ,         | August                | 265,350   | 7.41%                             | 149,188   | -43.78%                           | 206,098    | 38.15%                            | 314,573   | 52.63%                            | 389,850   | 23.93%                            | 432,124   | 10.84%                            |
| ;         | September             | 315,538   | 12.06%                            | 159,966   | -49.30%                           | 244,651    | 52.94%                            | 363,367   | 48.52%                            | 461,855   | 27.10%                            |           |                                   |
| (         | October               | 326,677   | 9.16%                             | 180,519   | -44.74%                           | 251,017    | 39.05%                            | 381,913   | 52.15%                            | 461,502   | 20.84%                            |           |                                   |
| ı         | November              | 301,765   | 6.54%                             | 172,153   | -42.95%                           | 257,773    | 49.73%                            | 375,257   | 45.58%                            | 449,467   | 19.78%                            |           |                                   |
| ı         | December              | 242,702   | 12.27%                            | 166,556   | -31.37%                           | 191,536    | 15.00%                            | 325,757   | 70.08%                            | 383,712   | 17.79%                            |           |                                   |
| ,         | /ear-to-date          | 2,091,129 |                                   | 1,258,611 | -39.81%                           | 1,313,893  | 4.39%                             | 2,084,085 | 58.62%                            | 3,003,297 | 44.11%                            | 3,394,435 | 13.02%                            |
| -         | Total Year            | 3,277,811 |                                   | 1,937,805 |                                   | 2,258,870  |                                   | 3,530,379 |                                   | 4,759,833 |                                   | 3,394,435 |                                   |
|           |                       |           |                                   |           |                                   |            |                                   |           |                                   |           |                                   |           |                                   |
|           | Veekdays<br>Saturdays | 169<br>35 |                                   | 165<br>33 |                                   | 168<br>35  |                                   | 169<br>34 |                                   | 170<br>33 |                                   | 168<br>35 |                                   |
|           | Sundays               | 34        |                                   | 33        |                                   | 35         |                                   | 35        |                                   | 34        |                                   | 33        |                                   |
|           | No Service            | 1         |                                   | 9         |                                   | 1          |                                   | 1         |                                   | 2         |                                   | 4         |                                   |
| ;         | Stats                 | 4         |                                   | 4         |                                   | 4          |                                   | 4         |                                   | 4         |                                   | 4         |                                   |
|           |                       | 243       |                                   | 244       |                                   | 243        |                                   | 243       |                                   | 243       |                                   | 244       |                                   |

<sup>\*\*</sup> Ridership impacted by 8 days of no service due to SOE and free service from the JAN 25th to FEB 7th after SOE lifted.

#### ST. JOHN'S TRANSPORTATION COMMISSION

5

MONTHLY REVENUE RIDERSHIP STATISTICS (EXCLUDES TRANSFERS DATA) FROM JANUARY 2019 to DECEMBER 2024

Percentage Percentage Percentage Percentage Percentage Percentage change change change change change change 2022 2021/2022 2019 2018/2019 2020 2019/2020 2021 2020/2021 2023 2022/2023 2024 2023/2024 Month 6.40% January 236,644 209,658 -11.40% 146,552 -30.10% 129,588 -11.58% 297,214 129.35% 333,642 12.26% 211,826 7.61% 265,263 25.23% 87,564 -66.99% 176,418 101.47% 253,201 43.52% 306,557 21.07% February March 246,623 10.69% 171,362 -30.52% 99,088 -42.18% 221,458 123.50% 328,353 48.27% 334,643 1.92% 219,821 6.85% 53,859 -75.50% 128,706 138.97% 212,487 65.09% 300,773 April 41.55% 345,313 14.81% 226,291 11.16% 63,239 -72.05% 149,872 136.99% 244,912 63.41% 331,108 35.19% 361,011 9.03% May 218,751 7.83% 95,352 -56.41% 158,106 65.81% 254,258 60.81% 327,995 29.00% 345.189 5.24% June July 223,562 6.71% 124,516 -44.30% 160,945 29.26% 250,778 55.82% 317,014 26.41% 357,823 12.87% 233,520 130,537 264,959 8.92% 6.21% -44.10% 173,395 32.83% 52.81% 321,763 21.44% 350,465 August September 275,090 10.72% 138,690 -49.58% 207,853 49.87% 305,212 46.84% 381,107 24.87% October 282,342 7.95% 152,972 -45.82% 212,409 38.85% 318,079 49.75% 378,307 18.93% 260,755 5.37% 144,602 -44.54% 219,831 52.02% 41.97% 365,948 November 312,105 17.25% 10.76% December 210,393 140,066 -33.43% 167,506 19.59% 270,450 61.46% 310,830 14.93% -38.70% 1,104,228 58.92% 41.18% Year-to-date 1,817,038 1,113,786 -0.86% 1,754,858 2,477,421 2,734,643 10.38% Total Year 2,845,618 1,690,116 2,960,704 2,734,643 1,911,827 3,913,613