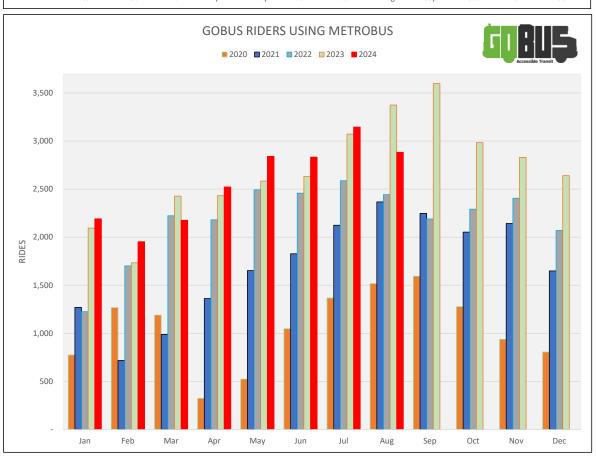

ST. JOHN'S TRANSPORTATION COMMISSION KEY PERFORMANCE INDICATORS

AUGUST, 2024

10

| KEY PERFORMANCE INDICATORS        | 8 MTH<br>2024 | % of       | 8 MTH<br>2023 | % of       | 8 MTH<br>2022 | % of       | 8 MTH<br>2021 | % of       | 8 MTH<br>2020 | % of       | TOTAL   | % of<br>Paid Trips | TOTAL   | % of<br>Paid Trips | TOTAL<br>2021 | % of       | TOTAL  |       |
|-----------------------------------|---------------|------------|---------------|------------|---------------|------------|---------------|------------|---------------|------------|---------|--------------------|---------|--------------------|---------------|------------|--------|-------|
| KET PERFORMANCE INDICATORS        | 2024          | Paid Trips | 2023          | Paid Trips | 2022          | Paid Trips | 2021          | Paid Trips | 2020          | Paid Trips | 2023    | Paid Trips         | 2022    | Paid Trips         | 2021          | Paid Trips | 2020   |       |
| BUS TRIPS (St. John's)            | 59,743        | 65.1%      | 47,728        | 53.7%      | 43,582        | 61.5%      | 41,822        | 66.9%      | 30,915        | 60.5%      | 71,402  | 53.8%              | 68,185  | 58.8%              | 65,456        | 63.2%      | 52,523 | 61.6% |
| TAXI TRIPS (St. John's)           | 28,000        | 30.5%      | 35,907        | 40.4%      | 23,921        | 33.7%      | 18,257        | 29.2%      | 18,008        | 35.2%      | 53,614  | 40.4%              | 41,837  | 36.1%              | 33,630        | 32.5%      | 29,196 | 34.3% |
| TOTAL TRIPS (St. John's)          | 87,743        |            | 83,635        |            | 67,503        |            | 60,079        |            | 48,923        |            | 125,016 |                    | 110,022 |                    | 99,086        |            | 81,719 |       |
| NO SHOWS (St. John's)             | 4,055         | 4.4%       | 5,241         | 5.9%       | 3,393         | 4.8%       | 2,478         | 4.0%       | 2,191         | 4.3%       | 7,679   | 5.8%               | 6,023   | 5.2%               | 4,499         | 4.3%       | 3,516  | 4.1%  |
| TOTAL PAID TRIPS (St. John's)     | 91,798        |            | 88,876        |            | 70,896        |            | 62,557        |            | 51,114        |            | 132,695 |                    | 116,045 |                    | 103,585       |            | 85,235 |       |
| CANCELLATIONS (St. John's)        | 66,103        | 72.0%      | 58,032        | 65.3%      | 34,408        | 48.5%      | 30,368        | 48.5%      | 58,257        | 114.0%     | 89,315  | 67.3%              | 58,465  | 50.4%              | 48,379        | 46.7%      | 71,522 | 83.9% |
| GOBUS rides on METROBUS           | 20,540        | 22.4%      | 20,346        | 22.9%      | 17,250        | 24.3%      | 12,306        | 19.7%      | 8,006         | 15.7%      | 32,396  | 24.4%              | 26,263  | 22.6%              | 20,396        | 19.7%      | 12,618 | 14.8% |
| TOTAL COST PER RIDER (St. John's) | 29.71         |            | 28.60         |            | 35.63         |            | 32.35         |            | 32.73         |            | 30.79   |                    | 35.29   |                    | 31.60         |            | 31.91  |       |