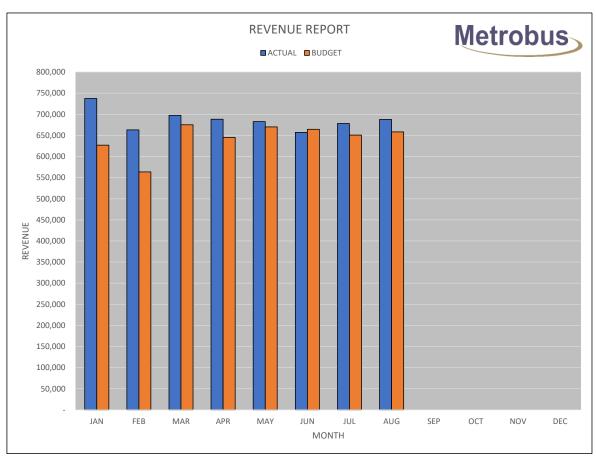

|   |                             |             | AUGUST      |           |              | YEAR TO DATE |           |
|---|-----------------------------|-------------|-------------|-----------|--------------|--------------|-----------|
|   | <u>-</u>                    | ACTUAL      | BUDGET      | VARIANCE  | ACTUAL       | BUDGET       | VARIANCE  |
| F | REVENUE                     |             |             |           |              |              |           |
| • | SJMC Subsidy                | \$1,392,650 | \$1,392,650 | \$0       | \$9,967,720  | \$9,967,720  | \$0       |
|   | Passenger Revenue           | 535,509     | 504,500     | 31,009    | 4,252,586    | 3,904,700    | 347,886   |
|   | Low Income Pass Revenue     | 152,459     | 153,810     | (1,351)   | 1,240,627    | 1,250,100    | (9,473)   |
|   | On Demand Pilot Grant       | 5,828       | 0           | 5,828     | 43,312       | 0            | 43,312    |
|   | Mt. Pearl Revenue           | 88,705      | 93,440      | (4,735)   | 676,457      | 733,050      | (56,593)  |
|   | Paradise Revenue            | 35,815      | 27,560      | 8,255     | 261,183      | 212,910      | 48,273    |
|   | Charter Revenue             | 1,849       | 7,000       | (5,151)   | 17,761       | 28,700       | (10,939)  |
|   | Transit Advertising Revenue | 19,445      | 27,250      | (7,805)   | 112,125      | 148,000      | (35,875)  |
|   | Other Income                | 28,032      | 12,000      | 16,032    | 260,855      | 96,000       | 164,855   |
|   | TOTAL REVENUE               | \$2,260,292 | \$2,218,210 | \$42,082  | \$16,832,626 | \$16,341,180 | \$491,446 |
| ( | PERATIONS                   |             |             |           |              |              |           |
|   | Operators Salaries          | \$625,985   | \$658,270   | \$32,285  | \$4,384,291  | \$4,435,350  | \$51,059  |
|   | Salaries Operations         | 143,910     | 148,580     | 4,670     | 972,348      | 1,023,190    | 50,842    |
|   | Diesel Fuel                 | 248,593     | 337,500     | 88,907    | 2,148,103    | 2,919,560    | 771,457   |
|   | Company Vehicles            | 927         | 3,430       | 2,503     | 15,585       | 27,440       | 11,855    |
|   | Licenses                    | 4,600       | 4,600       | 0         | 46,938       | 46,300       | (638)     |
|   | Communications Expense      | 3,470       | 2,230       | (1,240)   | 18,535       | 17,840       | (695)     |
| 1 | Miscellaneous               | 1,371       | 670         | (701)     | 11,518       | 6,010        | (5,508)   |
|   | Uniforms & Clothing         | 5,393       | 5,720       | 327       | 43,108       | 44,560       | 1,452     |
|   | Advertising Expense         | 49,585      | 18,670      | (30,915)  | 127,377      | 94,510       | (32,867)  |
|   | Bus Charter Expense         | 1,415       | 4,510       | 3,095     | 15,092       | 18,880       | 3,788     |
|   | Transit Advertising Expense | 7,914       | 9,960       | 2,046     | 55,708       | 68,190       | 12,482    |
|   | Promotions Expense          | 5,044       | 7,130       | 2,086     | 48,216       | 57,040       | 8,824     |
|   | Registration & Membership   | 433         | 380         | (53)      | 18,530       | 23,500       | 4,970     |
|   | Schedules & Transfers       | 1,501       | 1,530       | 29        | 15,067       | 12,640       | (2,427)   |
|   | TOTAL OPERATIONS            | \$1,100,141 | \$1,203,180 | \$103,039 | \$7,920,416  | \$8,795,010  | \$874,594 |
| N | MAINTENANCE                 |             |             |           |              |              |           |
|   | Garage Salaries             | \$244,441   | \$244,300   | (\$141)   | \$1,642,768  | \$1,659,040  | \$16,272  |
|   | Wash Salaries               | 29,477      | 34,050      | 4,573     | 214,248      | 232,130      | 17,882    |
|   | Shop Tools & Equipment      | 10,449      | 1,450       | (8,999)   | 23,239       | 17,150       | (6,089)   |
|   | Stock Parts                 | 137,773     | 116,450     | (21,323)  | 904,900      | 801,600      | (103,300) |
|   | Garage Expense              | 16,606      | 6,790       | (9,816)   | 83,844       | 57,050       | (26,794)  |
|   | Bus Lubricants              | 7,274       | 5,750       | (1,524)   | 101,888      | 103,630      | 1,742     |
|   | Tire Expense                | 20,891      | 10,000      | (10,891)  | 101,829      | 97,000       | (4,829)   |
|   | Body Shop Supplies          | 39          | 1,550       | 1,511     | 2,639        | 9,650        | 7,011     |
|   | Bus Wash                    | 53          | 1,470       | 1,417     | 3,964        | 6,450        | 2,486     |
|   | Building & Yards            | 15,242      | 15,430      | 188       | 122,407      | 109,140      | (13,267)  |
|   | Utilities                   | 14,054      | 16,200      | 2,146     | 238,023      | 258,700      | 20,677    |
|   | Maintenance Vehicles        | 2,544       | 5,800       | 3,256     | 33,632       | 39,200       | 5,568     |
|   | Bus Stop & Shelters         | 1,967       | 2,650       | 683       | 30,388       | 28,150       | (2,238)   |
|   | Janitorial & Sanitation     | 4,320       | 3,500       | (820)     | 30,663       | 29,100       | (1,563)   |
|   | Farebox Repairs             | 0           | 1,300       | 1,300     | 1,489        | 10,800       | 9,311     |

|    |                                     | ACTUAL        | AUGUST<br>BUDGET | VARIANCE      | ACTUAL       | YEAR TO DATE<br>BUDGET | VARIANCE      |
|----|-------------------------------------|---------------|------------------|---------------|--------------|------------------------|---------------|
|    | Capital Out of Revenue              | 0             | 0                | 0             | 26,023       | 0                      | (26,023)      |
|    | TOTAL MAINTENANCE                   | \$505,130     | \$466,690        | (\$38,440)    | \$3,561,944  | \$3,458,790            | (\$103,154)   |
| Fi | NANCE & ADMINISTRATION              |               |                  |               |              |                        |               |
|    | Administration Salaries             | \$92,176      | \$92,090         | (\$86)        | \$639,826    | \$639,940              | \$114         |
|    | Employer's Payroll Tax              | 23,168        | 23,730           | 562           | 161,366      | 163,200                | 1,834         |
|    | Sick Leave                          | 19,000        | 19,000           | 0             | 152,000      | 152,000                | 0             |
|    | Worker's Compensation               | 21,041        | 20,490           | (551)         | 156,117      | 158,560                | 2,443         |
|    | Employment Insurance                | 22,607        | 22,570           | (37)          | 178,197      | 178,640                | 443           |
|    | Retiring Allowance Expense          | 4,000         | 4,000            | 0             | 32,000       | 32,000                 | 0             |
|    | Group Insurance                     | 51,063        | 53,260           | 2,197         | 456,152      | 455,630                | (522)         |
|    | CPP Expense                         | 58,932        | 61,600           | 2,668         | 444,286      | 451,530                | 7,244         |
|    | Pension Expense                     | 120,125       | 125,190          | 5,065         | 883,765      | 900,320                | 16,555        |
|    | Professional Fees                   | 13,349        | 2,000            | (11,349)      | 135,409      | 91,000                 | (44,409)      |
|    | Telephone Expense                   | 2,568         | 2,600            | 32            | 19,828       | 21,400                 | 1,572         |
| 2  | Computer Expense                    | 43,133        | 39,510           | (3,623)       | 219,936      | 236,120                | 16,184        |
|    | Office Supplies Expense             | 9,935         | 6,450            | (3,485)       | 42,780       | 50,260                 | 7,480         |
|    | Travel Expense                      | 0             | 0                | 0             | 4,570        | 9,380                  | 4,810         |
|    | Training Expense                    | 54            | 800              | 746           | 36,095       | 34,000                 | (2,095)       |
|    | Fleet Insurance Expense             | 39,978        | 41,500           | 1,522         | 319,824      | 332,000                | 12,176        |
|    | General Insurance Expense           | 5,828         | 6,100            | 272           | 46,624       | 48,800                 | 2,176         |
|    | Miscellaneous Expense               | 6,566         | 4,850            | (1,716)       | 69,495       | 49,000                 | (20,495)      |
|    | Capital Out of Revenue              | 1,616,825     | 0                | (1,616,825)   | 2,272,724    | 0                      | (2,272,724)   |
|    | TOTAL FINANCE & ADMIN.              | \$2,150,348   | \$525,740        | (\$1,624,608) | \$6,270,994  | \$4,003,780            | (\$2,267,214) |
|    | Total Expenses                      | \$3,755,619   | \$2,195,610      | (\$1,560,009) | \$17,753,354 | \$16,257,580           | (\$1,495,774) |
|    | NET BEFORE DEBT                     | (\$1,495,327) | \$22,600         | (\$1,517,927) | (\$920,728)  | \$83,600               | (\$1,004,328) |
| D  | EBT CHARGES                         |               |                  |               |              |                        |               |
|    | Loan Interest Expense               | 0             | 5,600            | 5,600         | \$0          | \$19,600               | \$19,600      |
|    | Bank Loan Payment                   | 0             | 17,000           | 17,000        | 0            | 64,000                 | 64,000        |
|    | Dain Loan Faymon                    |               |                  |               |              |                        |               |
|    | NET TOTAL SURPLUS/(COST) OF SERVICE | (\$1,495,327) | \$0              | (\$1,495,327) | (\$920,728)  | <u>\$0</u>             | (\$920,728)   |
|    | LESS: ICIP Funding                  | \$1,368,985   | \$0              | \$1,368,985   | \$1,888,315  | \$0                    | \$1,888,315   |
|    | SURPLUS/(COST) OF SERVICE           | (\$126,342)   | \$0              | (\$126,342)   | \$967,587    | \$0                    | \$967,587     |