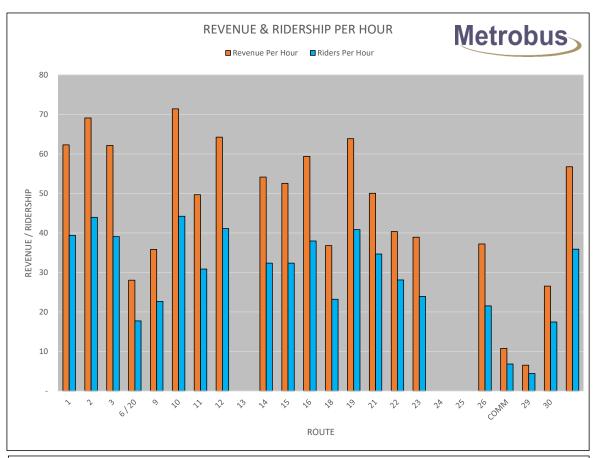

Volume Variance: (27,000 - 29,376) @ \$1.7000 / L (\$4,039)Price Variance: 33,350 @ (\$1.7000 - \$1.4100) / L \$9,604

\$5,565

\$31,309

|                |                  |                   |              |                | RC RATIOS |      |
|----------------|------------------|-------------------|--------------|----------------|-----------|------|
| ROUTE          | REVENUE<br>HOURS | DIRECT<br>BILLING | REVENUE      | COST           | MONTHLY   | YTD  |
| 1              | 875.49           |                   | \$54,546.73  | \$157,561.94   | 0.35      | 0.38 |
| 2              | 2,179.80         |                   | \$150,662.59 | \$392,298.61   | 0.38      | 0.43 |
| 3              | 1,406.55         |                   | \$87,401.47  | \$253,136.80   | 0.35      | 0.34 |
| 6              | 438.28           |                   | \$12,289.16  | \$78,877.25    | 0.16      | 0.17 |
| 9              | 248.43           |                   | \$8,900.40   | \$44,709.95    | 0.20      | 0.24 |
| 10             | 1,467.82         |                   | \$104,814.93 | \$264,163.57   | 0.40      | 0.46 |
| 11             | 295.38           |                   | \$14,679.17  | \$53,159.54    | 0.28      | 0.28 |
| 12             | 730.40           |                   | \$46,923.38  | \$131,450.09   | 0.36      | 0.38 |
| 13             | 0.00             |                   | \$0.00       | \$0.00         | 0.00      | 0.27 |
| 14             | 419.89           |                   | \$22,740.52  | \$75,567.60    | 0.30      | 0.35 |
| 15             | 618.54           |                   | \$32,518.09  | \$111,318.64   | 0.29      | 0.37 |
| 16             | 460.21           |                   | \$27,329.84  | \$82,823.99    | 0.33      | 0.38 |
| 18             | 604.65           |                   | \$22,249.50  | \$108,818.86   | 0.20      | 0.23 |
| 19             | 638.95           |                   | \$40,797.82  | \$114,991.83   | 0.35      | 0.36 |
| 21             | 484.78           | \$61,999.79       | \$24,267.40  | \$87,245.86    | 0.28      | 0.31 |
| 22             | 146.07           | \$26,705.52       | \$5,895.47   | \$26,288.22    | 0.22      | 0.26 |
| 23             | 183.92           |                   | \$7,160.56   | \$33,100.08    | 0.22      | 0.26 |
| 24             | 0.00             |                   | \$0.00       | \$0.00         | 0.00      | 0.74 |
| 26             | 8.82             |                   | \$328.24     | \$1,587.34     | 0.21      | 0.44 |
| 28 - Community | 152.44           |                   | \$1,643.85   | \$27,434.63    | 0.06      | 0.07 |
| 29 - On-Demand | 300.93           | \$8,750.00        | \$1,963.20   | \$54,158.37    | 0.04      | 0.05 |
| 30             | 170.73           | \$35,814.98       | \$4,530.61   | \$30,726.28    | 0.15      | 0.15 |
|                | 11,832.08        | \$133,270.29      | \$671,642.93 | \$2,129,419.44 | 0.32      | 0.35 |