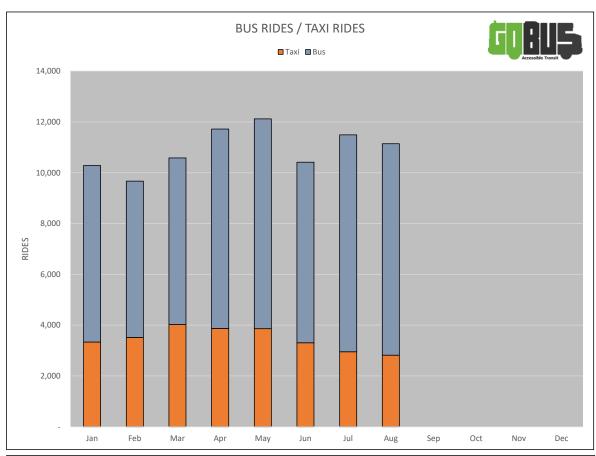

#### ST. JOHN'S TRANSPORTATION COMMISSION STATEMENT OF REVENUE & EXPENDITURES (GOBUS) AUGUST, 2024

|              |                           |                     | AUGUST      |           |                      | YEAR TO DATE |           |
|--------------|---------------------------|---------------------|-------------|-----------|----------------------|--------------|-----------|
|              |                           | ACTUAL              | BUDGET      | VARIANCE  | ACTUAL               | BUDGET       | VARIANCE  |
|              |                           |                     |             | _         | _                    |              |           |
| REVENUE      |                           |                     |             |           |                      |              |           |
| SJMC Sub     | sidy                      | \$377,350           | 377,350     | \$0       | \$3,129,300          | \$3,129,300  | \$0       |
| Passenger    | Revenue                   | 11,252              | 12,500      | (1,248)   | 88,608               | 100,000      | (11,392)  |
| -            | e Pass Revenue            | 12,041              | 10,690      | 1,351     | 96,374               | 86,900       | 9,474     |
| Mt Pearl &   | Eastern Health Charges    | 8,878               | 7,660       | 1,218     | 62,516               | 58,340       | 4,176     |
| Governme     | nt Grant                  | 7,875               | 7,900       | (25)      | 63,000               | 63,200       | (200)     |
| тс           | TAL REVENUE               | \$417,396           | \$416,100   | \$1,296   | \$3,439,798          | \$3,437,740  | \$2,058   |
| EXPENSES     |                           |                     |             |           |                      |              |           |
| Contractor   | Expense                   | \$294,811           | \$326,120   | \$31,309  | \$2,308,769          | \$2,738,860  | \$430,091 |
|              | ion Salaries              | 15,153              | 13,530      | (1,623)   | 105,127              | 93,000       | (12,127)  |
|              | Payroll Tax               | 304                 | 270         | (34)      | 2,111                | 1,870        | (241)     |
| ' '          | ompensation               | 301                 | 270         | (31)      | 2,089                | 1,830        | (259)     |
|              | nt Insurance              | 352                 | 440         | 88        | 2,443                | 3,020        | 577       |
| Group Insu   | rance                     | 481                 | 260         | (221)     | 3,358                | 1,730        | (1,628)   |
| CPP Exper    | se                        | 865                 | 810         | (55)      | 6,000                | 5,520        | (480)     |
| 3 Pension Ex |                           | 865                 | 950         | 85        | 5,901                | 6,510        | 609       |
| Gasoline E   | •                         | 40,335              | 45,900      | 5,565     | 288,571              | 367,200      | 78,629    |
| Profession   | al Fees                   | 3,191               | 2,280       | (911)     | 21,452               | 18,240       | (3,212)   |
| Telephone    | Expense                   | 42                  | 360         | 318       | 331                  | 2,880        | 2,549     |
| Computer I   | Expense                   | 16,887              | 15,600      | (1,287)   | 116,765              | 127,500      | 10,735    |
| Office Supp  | olies Expense             | 2                   | 250         | 248       | 678                  | 2,000        | 1,322     |
| Promotions   | Expense                   | 107                 | 310         | 203       | 993                  | 2,480        | 1,487     |
| Travel Exp   | ense                      | 0                   | 0           | 0         | 0                    | 2,500        | 2,500     |
| Training Ex  | pense                     | 0                   | 0           | 0         | 0                    | 0            | 0         |
| Miscellane   | ous Expense               | 7,379               | 6,250       | (1, 129)  | 52,767               | 50,000       | (2,767)   |
| TOTA         | L EXPENSE                 | \$381,075           | \$413,600   | \$32,525  | \$2,917,355          | \$3,425,140  | \$507,785 |
| NET BEFO     | RE DEBT                   | \$36,321            | \$2,500     | \$33,821  | \$522,443            | \$12,600     | \$509,843 |
| DEBT CHARG   | FS                        |                     |             |           |                      |              |           |
|              | st Expense                | \$0                 | \$500       | \$500     | \$0                  | \$3,600      | \$3,600   |
| Bank Loan    | •                         | 0                   | 2,000       | 2,000     | 0                    | 9,000        | 9,000     |
| TOTAL SU     | RPLUS/(COST) OF SERVICE   | \$36,321            | <b>\$0</b>  | \$36,321  | \$522,443            | \$0          | \$522,443 |
| TOTAL 30     | RFLUS/(CUST) OF SERVICE   | <del>\$30,321</del> | <del></del> | \$30,32 I | <del>\$322,443</del> | <del></del>  | φ322,443  |
| CONTRAC      | TOR TRIPS INFORMATION     |                     |             |           |                      |              |           |
| BUS TRIPS    | 8                         | 8,326               | 8,680       | 354       | 59,743               | 72,590       | 12,847    |
|              | S (incl. taxi no shows) * | 2,816               | 3,720       | 904       | 28,000               | 31,110       | 3,110     |
| TOTAL TR     | ,                         | 11,142              | 12,400      | 1,258     | 87,743               | 103,700      | 15,957    |
|              |                           |                     |             |           |                      |              |           |

ST. JOHN'S TRANSPORTATION COMMISSION KEY PERFORMANCE INDICATORS

AUGUST, 2024

10

| KEY PERFORMANCE INDICATORS        | 8 MTH<br>2024 | % of       | 8 MTH<br>2023 | % of       | 8 MTH<br>2022 | % of       | 8 MTH<br>2021 | % of       | 8 MTH<br>2020 | % of       | TOTAL   | % of<br>Paid Trips | TOTAL   | % of<br>Paid Trips | TOTAL<br>2021 | % of       | TOTAL  |       |
|-----------------------------------|---------------|------------|---------------|------------|---------------|------------|---------------|------------|---------------|------------|---------|--------------------|---------|--------------------|---------------|------------|--------|-------|
| KET PERFORMANCE INDICATORS        | 2024          | Paid Trips | 2023          | Paid Trips | 2022          | Paid Trips | 2021          | Paid Trips | 2020          | Paid Trips | 2023    | Paid Trips         | 2022    | Paid Trips         | 2021          | Paid Trips | 2020   |       |
| BUS TRIPS (St. John's)            | 59,743        | 65.1%      | 47,728        | 53.7%      | 43,582        | 61.5%      | 41,822        | 66.9%      | 30,915        | 60.5%      | 71,402  | 53.8%              | 68,185  | 58.8%              | 65,456        | 63.2%      | 52,523 | 61.6% |
| TAXI TRIPS (St. John's)           | 28,000        | 30.5%      | 35,907        | 40.4%      | 23,921        | 33.7%      | 18,257        | 29.2%      | 18,008        | 35.2%      | 53,614  | 40.4%              | 41,837  | 36.1%              | 33,630        | 32.5%      | 29,196 | 34.3% |
| TOTAL TRIPS (St. John's)          | 87,743        |            | 83,635        |            | 67,503        |            | 60,079        |            | 48,923        |            | 125,016 |                    | 110,022 |                    | 99,086        |            | 81,719 |       |
| NO SHOWS (St. John's)             | 4,055         | 4.4%       | 5,241         | 5.9%       | 3,393         | 4.8%       | 2,478         | 4.0%       | 2,191         | 4.3%       | 7,679   | 5.8%               | 6,023   | 5.2%               | 4,499         | 4.3%       | 3,516  | 4.1%  |
| TOTAL PAID TRIPS (St. John's)     | 91,798        |            | 88,876        |            | 70,896        |            | 62,557        |            | 51,114        |            | 132,695 |                    | 116,045 |                    | 103,585       |            | 85,235 |       |
| CANCELLATIONS (St. John's)        | 66,103        | 72.0%      | 58,032        | 65.3%      | 34,408        | 48.5%      | 30,368        | 48.5%      | 58,257        | 114.0%     | 89,315  | 67.3%              | 58,465  | 50.4%              | 48,379        | 46.7%      | 71,522 | 83.9% |
| GOBUS rides on METROBUS           | 20,540        | 22.4%      | 20,346        | 22.9%      | 17,250        | 24.3%      | 12,306        | 19.7%      | 8,006         | 15.7%      | 32,396  | 24.4%              | 26,263  | 22.6%              | 20,396        | 19.7%      | 12,618 | 14.8% |
| TOTAL COST PER RIDER (St. John's) | 29.71         |            | 28.60         |            | 35.63         |            | 32.35         |            | 32.73         |            | 30.79   |                    | 35.29   |                    | 31.60         |            | 31.91  |       |