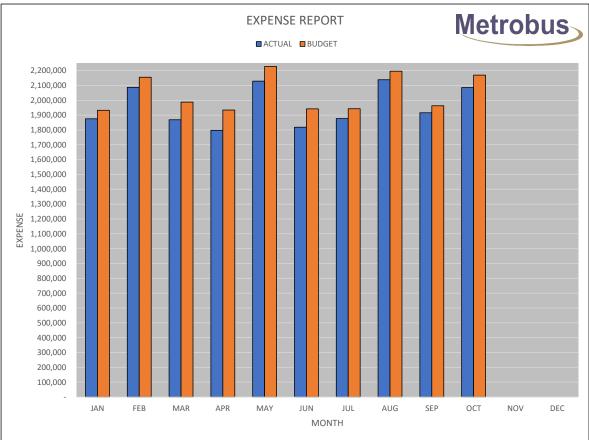

STATEMENT OF REVENUE & EXPENDITURES (METROBUS)

OCTOBER, 2024

|                              |             | OCTOBER     |             |              | YEAR TO DATE |             |
|------------------------------|-------------|-------------|-------------|--------------|--------------|-------------|
|                              | ACTUAL      | BUDGET      | VARIANCE    | ACTUAL       | BUDGET       | VARIANCE    |
|                              |             |             |             |              |              |             |
| REVENUE                      | ¢4.070.000  | ¢4.070.000  | <b>\$</b> 0 | ¢40.475.000  | ¢40.475.000  | <b>\$</b> 0 |
| SJMC Subsidy                 | \$1,372,880 | \$1,372,880 | \$0         | \$12,475,900 | \$12,475,900 | \$0         |
| Passenger Revenue            | 590,911     | 522,100     | 68,811      | 5,438,722    | 4,949,550    | 489,172     |
| Low Income Pass Revenue      | 184,577     | 186,530     | (1,953)     | 1,577,531    | 1,590,440    | (12,909)    |
| On Demand Pilot Grant        | 5,828       | 0           | 5,828       | 54,968       | 0            | 54,968      |
| Mt. Pearl Revenue            | 87,320      | 90,030      | (2,710)     | 845,256      | 908,190      | (62,934)    |
| Paradise Revenue             | 33,995      | 26,870      | 7,125       | 326,373      | 264,510      | 61,863      |
| Charter Revenue              | 5,518       | 7,000       | (1,482)     | 23,394       | 42,700       | (19,306)    |
| Transit Advertising Revenue  | 24,705      | 22,250      | 2,455       | 159,493      | 192,500      | (33,007)    |
| Other Income                 | 33,168      | 12,000      | 21,168      | 323,157      | 120,000      | 203,157     |
| TOTAL REVENUE                | \$2,338,902 | \$2,239,660 | \$99,242    | \$21,224,794 | \$20,543,790 | \$681,004   |
| OPERATIONS                   |             |             |             |              |              |             |
| Operators Salaries           | \$621,615   | \$632,900   | \$11,285    | \$5,510,519  | \$5,586,060  | \$75,541    |
| Salaries Operations          | 143,189     | 147,140     | 3,951       | 1,230,334    | 1,290,540    | 60,206      |
| Diesel Fuel                  | 266,283     | 375,270     | 108,987     | 2,658,054    | 3,647,340    | 989,286     |
| Company Vehicles             | 1,456       | 3,430       | 1,974       | 17,942       | 34,300       | 16,358      |
| Licenses                     | 4,600       | 4,600       | 0           | 56,138       | 56,000       | (138)       |
| Communications Expense       | 2,551       | 2,400       | (151)       | 23,190       | 22,470       | (720)       |
| 1 On-Board Security Services | 13,027      | 0           | (13,027)    | 41,818       | 0            | (41,818)    |
| Miscellaneous                | 1,189       | 600         | (589)       | 15,245       | 7,780        | (7,465)     |
| Uniforms & Clothing          | 5,780       | 5,420       | (360)       | 53,990       | 55,400       | 1,410       |
| Advertising Expense          | 11,585      | 10,870      | (715)       | 174,398      | 113,850      | (60,548)    |
| Bus Charter Expense          | 4,750       | 4,310       | (440)       | 19,931       | 28,000       | 8,069       |
| Transit Advertising Expense  | 7,841       | 9,460       | 1,619       | 70,677       | 86,280       | 15,603      |
| Promotions Expense           | 9,407       | 12,330      | 2,923       | 63,981       | 76,500       | 12,519      |
| Registration & Membership    | 433         | 920         | 487         | 26,745       | 28,800       | 2,055       |
| Schedules & Transfers        | 1,299       | 1,530       | 231         | 21,059       | 16,100       | (4,959)     |
| TOTAL OPERATIONS             | \$1,095,005 | \$1,211,180 | \$116,175   | \$9,984,021  | \$11,049,420 | \$1,065,399 |
| MAINTENANCE                  |             |             |             |              |              |             |
| Garage Salaries              | \$207,755   | \$235,540   | \$27,785    | \$2,018,853  | \$2,092,060  | \$73,207    |
| Wash Salaries                | 26,736      | 32,690      | 5,954       | 263,072      | 291,710      | 28,638      |
| Shop Tools & Equipment       | 11,976      | 3,050       | (8,926)     | 46,018       | 24,330       | (21,688)    |
| Stock Parts                  | 145,012     | 90,450      | (54,562)    | 1,196,700    | 982,500      | (214,200)   |
| Garage Expense               | 17,516      | 8,090       | (9,426)     | 112,849      | 71,530       | (41,319)    |
| Bus Lubricants               | 17,582      | 26,000      | 8,418       | 130,096      | 139,700      | 9,604       |
| Tire Expense                 | 18,792      | 12,500      | (6,292)     | 137,532      | 122,000      | (15,532)    |
| Body Shop Supplies           | 294         | 800         | 506         | 2,933        | 12,750       | 9,817       |
| Bus Wash                     | 722         | 1,470       | 748         | 5,331        | 8,190        | 2,859       |
| Building & Yards             | 15,902      | 14,430      | (1,472)     | 150,994      | 132,400      | (18,594)    |
| Utilities                    | 14,705      | 26,900      | 12,195      | 271,860      | 307,400      | 35,540      |
| Maintenance Vehicles         | 9,462       | 5,800       | (3,662)     | 45,950       | 48,300       | 2,350       |
| Bus Stop & Shelters          | 3,535       | 2,350       | (1,185)     | 44,753       | 35,450       | (9,303)     |
| Janitorial & Sanitation      | 3,939       | 3,500       | (439)       | 37,454       | 36,100       | (1,354)     |

STATEMENT OF REVENUE & EXPENDITURES (METROBUS) OCTOBER, 2024

|    |                                     |             | OCTOBER     |             |              | YEAR TO DATE |               |
|----|-------------------------------------|-------------|-------------|-------------|--------------|--------------|---------------|
|    |                                     | ACTUAL      | BUDGET      | VARIANCE    | ACTUAL       | BUDGET       | VARIANCE      |
|    | Farebox Repairs                     | 62          | 1,300       | 1,238       | 1,551        | 13,500       | 11,949        |
|    | Capital Out of Revenue              | 0           | 0           | 0           | 26,023       | 0            | (26,023)      |
|    | TOTAL MAINTENANCE                   | \$493,990   | \$464,870   | (\$29,120)  | \$4,491,969  | \$4,317,920  | (\$174,049)   |
| FI | NANCE & ADMINISTRATION              |             |             |             |              |              |               |
|    | Administration Salaries             | \$92,501    | \$92,090    | (\$411)     | \$806,737    | \$806,160    | (\$577)       |
|    | Employer's Payroll Tax              | 22,304      | 22,970      | 666         | 202,900      | 206,110      | 3,210         |
|    | Sick Leave                          | 19,000      | 19,000      | 0           | 190,000      | 190,000      | 0             |
|    | Worker's Compensation               | 16,876      | 18,740      | 1,864       | 189,247      | 194,040      | 4,793         |
|    | Employment Insurance                | 15,182      | 11,690      | (3,492)     | 210,108      | 206,500      | (3,608)       |
|    | Retiring Allowance Expense          | 4,000       | 4,000       | 0           | 40,000       | 40,000       | 0             |
|    | Group Insurance                     | 52,402      | 51,780      | (622)       | 567,896      | 566,580      | (1,316)       |
|    | CPP Expense                         | 46,622      | 47,340      | 718         | 537,070      | 549,190      | 12,120        |
|    | Pension Expense                     | 125,812     | 125,190     | (622)       | 1,164,683    | 1,131,860    | (32,823)      |
|    | Professional Fees                   | 2,263       | 2,000       | (263)       | 154,712      | 95,000       | (59,712)      |
|    | Telephone Expense                   | 2,672       | 2,600       | (72)        | 25,135       | 26,900       | 1,765         |
| 2  | Computer Expense                    | 27,949      | 29,040      | 1,091       | 280,566      | 323,450      | 42,884        |
|    | Office Supplies Expense             | 6,552       | 9,170       | 2,618       | 54,425       | 66,080       | 11,655        |
|    | Travel Expense                      | 3,773       | 0           | (3,773)     | 8,343        | 10,880       | 2,537         |
|    | Training Expense                    | 4,882       | 5,000       | 118         | 41,615       | 40,000       | (1,615)       |
|    | Fleet Insurance Expense             | 39,978      | 41,500      | 1,522       | 399,780      | 415,000      | 15,220        |
|    | General Insurance Expense           | 5,828       | 6,100       | 272         | 58,280       | 61,000       | 2,720         |
|    | Miscellaneous Expense               | 18,209      | 5,300       | (12,909)    | 103,561      | 64,500       | (39,061)      |
|    | Capital Out of Revenue              | 90,000      | 0           | (90,000)    | 2,437,871    | 0            | (2,437,871)   |
|    | TOTAL FINANCE & ADMIN.              | \$596,805   | \$493,510   | (\$103,295) | \$7,472,929  | \$4,993,250  | (\$2,479,679) |
|    | Total Expenses                      | \$2,185,800 | \$2,169,560 | (\$16,240)  | \$21,948,919 | \$20,360,590 | (\$1,588,329) |
|    | NET BEFORE DEBT                     | \$153,102   | \$70,100    | \$83,002    | (\$724,125)  | \$183,200    | (\$907,325)   |
| D  | EBT CHARGES                         |             |             |             |              |              |               |
|    | Loan Interest Expense               | 0           | 22,100      | 22,100      | \$0          | \$49,200     | \$49,200      |
|    | Bank Loan Payment                   | 0           | 48,000      | 48,000      | 0            | 134,000      | 134,000       |
|    | NET TOTAL SURPLUS/(COST) OF SERVICE | \$153,102   | \$0         | \$153,102   | (\$724,125)  | \$0          | (\$724,125)   |
|    | LESS: ICIP Funding                  | \$68,825    | \$0         | \$68,825    | \$1,997,861  | \$0          | \$1,997,861   |
|    | SURPLUS/(COST) OF SERVICE           | \$221,927   | \$0         | \$221,927   | \$1,273,736  | \$0          | \$1,273,736   |