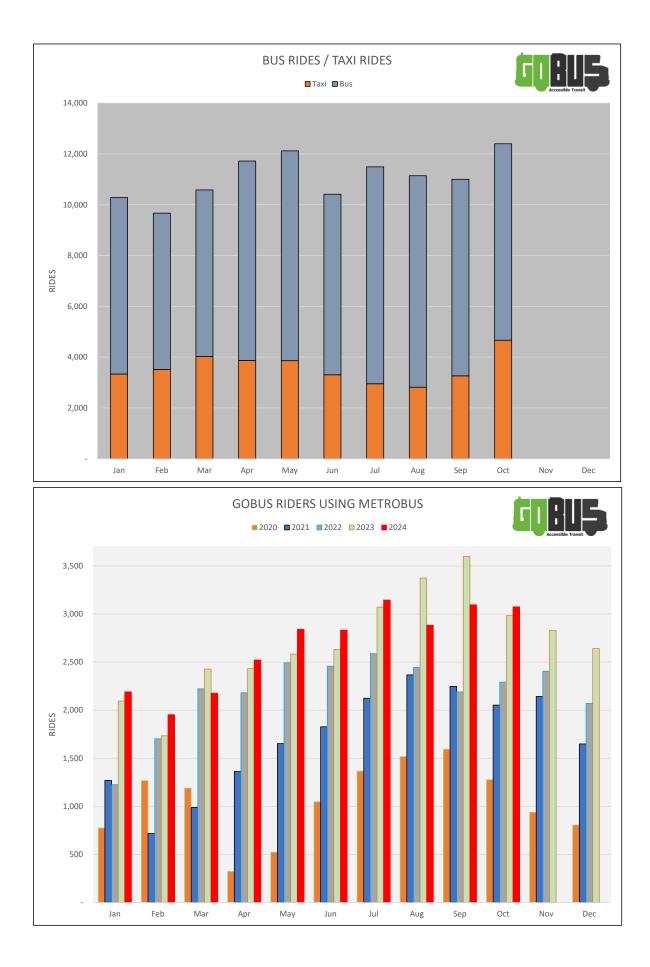

STATEMENT OF REVENUE & EXPENDITURES (GOBUS) OCTOBER, 2024

|                                    |           | OCTOBER   |           |             | YEAR TO DATE |           |
|------------------------------------|-----------|-----------|-----------|-------------|--------------|-----------|
|                                    | ACTUAL    | BUDGET    | VARIANCE  | ACTUAL      | BUDGET       | VARIANCE  |
|                                    |           |           |           |             |              |           |
| REVENUE                            |           |           |           |             |              |           |
| SJMC Subsidy                       | \$431,440 | 431,440   | \$0       | \$3,934,820 | \$3,934,820  | \$0       |
| Passenger Revenue                  | 11,839    | 12,500    | (662)     | 111,315     | 125,000      | (13,685)  |
| Low Income Pass Revenue            | 14,923    | 12,970    | 1,953     | 123,470     | 110,560      | 12,910    |
| Mt Pearl & Eastern Health Charges  | 3,900     | 7,370     | (3,470)   | 74,008      | 72,900       | 1,108     |
| Government Grant                   | 7,875     | 7,900     | (25)      | 78,750      | 79,000       | (250)     |
| TOTAL REVENUE                      | \$469,977 | \$472,180 | (\$2,204) | \$4,322,363 | \$4,322,280  | \$83      |
| EXPENSES                           |           |           |           |             |              |           |
| Contractor Expense                 | \$328,031 | \$382,100 | \$54,069  | \$2,929,364 | \$3,446,950  | \$517,586 |
| Administration Salaries            | 14,935    | 13,530    | (1,405)   | 132,202     | 117,360      | (14,842)  |
| Employer's Payroll Tax             | 300       | 270       | (30)      | 2,655       | 2,360        | (295)     |
| Worker's Compensation              | 297       | 270       | (27)      | 2,627       | 2,310        | (317)     |
| Employment Insurance               | 154       | 440       | 286       | 2,871       | 3,810        | 939       |
| Group Insurance                    | 481       | 260       | (221)     | 4,224       | 2,200        | (2,024)   |
| CPP Expense                        | 775       | 810       | 35        | 7,468       | 6,970        | (498)     |
| 3 Pension Expense                  | 865       | 950       | 85        | 7,458       | 8,220        | 762       |
| Gasoline Expense                   | 37,254    | 45,900    | 8,646     | 366,551     | 459,000      | 92,449    |
| Professional Fees                  | 1,773     | 2,280     | 507       | 25,530      | 22,800       | (2,730)   |
| Telephone Expense                  | 42        | 360       | 318       | 415         | 3,600        | 3,185     |
| Computer Expense                   | 11,979    | 15,600    | 3,621     | 142,493     | 158,700      | 16,207    |
| Office Supplies Expense            | 109       | 250       | 141       | 789         | 2,500        | 1,711     |
| Promotions Expense                 | 73        | 310       | 237       | 1,172       | 3,100        | 1,928     |
| Travel Expense                     | 0         | 0         | 0         | 0           | 2,500        | 2,500     |
| Training Expense                   | 0         | 0         | 0         | 0           | 0            | 0         |
| Miscellaneous Expense              | 7,892     | 6,250     | (1,642)   | 68,563      | 62,500       | (6,063)   |
| TOTAL EXPENSE                      | \$404,960 | \$469,580 | \$64,620  | \$3,694,382 | \$4,304,880  | \$610,498 |
| NET BEFORE DEBT                    | \$65,017  | \$2,600   | \$62,417  | \$627,981   | \$17,400     | \$610,581 |
| DEBT CHARGES                       |           |           |           |             |              |           |
| Loan Interest Expense              | \$0       | \$600     | \$600     | \$0         | \$4,400      | \$4,400   |
| Bank Loan Payment                  | 0         | 2,000     | 2,000     | 0           | 13,000       | 13,000    |
| TOTAL SURPLUS/(COST) OF SERVICE    | \$65,017  | \$0       | \$65,017  | \$627,981   | \$0          | \$627,981 |
| CONTRACTOR TRIPS INFORMATION       |           |           |           |             |              |           |
| BUS TRIPS                          | 7,730     | 10,150    | 2,420     | 75,207      | 91,420       | 16,213    |
| TAXI TRIPS (incl. taxi no shows) * | 4.669     | 4.350     | (319)     | 35,935      | 39,180       | 3,245     |
| TOTAL TRIPS                        | 12,399    | 14,500    | 2,101     | 111,142     | 130,600      | 19,458    |
|                                    | · · · ·   | ,         | ,         |             |              | ,         |

\* Taxi Budgeted @ 30% of rides.