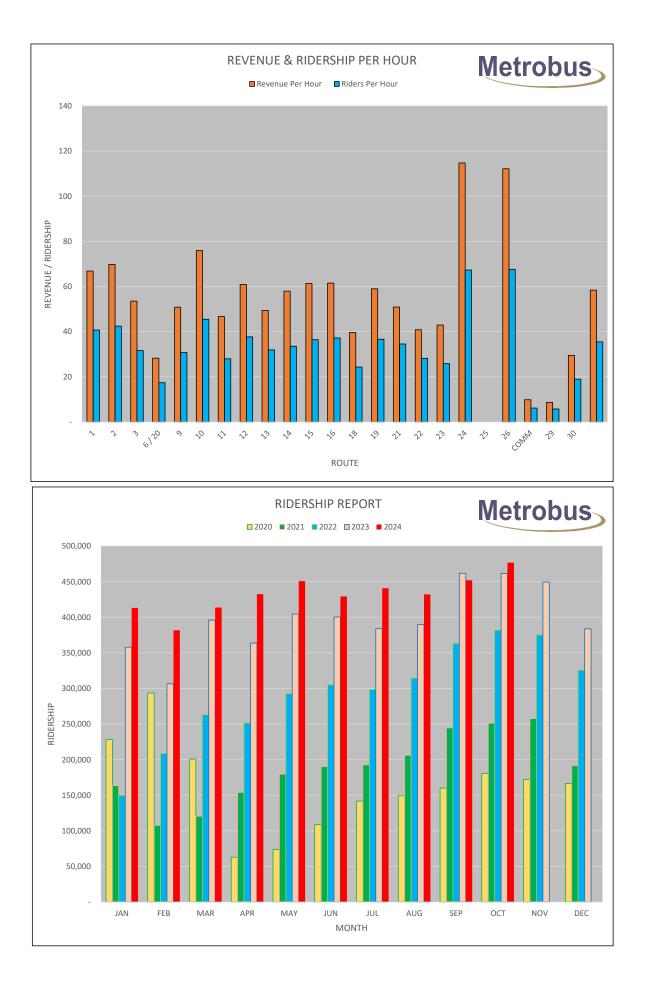

### ST. JOHN'S TRANSPORTATION COMMISSION MOUNT PEARL SUMMARY REPORT OCTOBER, 2024

6

|                                         | ACTUAL       | OCTOBER<br>BUDGET | VARIANCE | ACTUAL      | YTD<br>BUDGET | VARIANCE   |
|-----------------------------------------|--------------|-------------------|----------|-------------|---------------|------------|
| REVENUES                                |              |                   |          |             |               |            |
| Passenger Revenue                       | \$30,453     | \$26,390          | \$4,063  | \$287,504   | \$235,653     | \$51,851   |
| City of Mount Pearl Billing             | 87,320       | 90,030            | (2,710)  | 845,258     | 908,190       | (62,932)   |
| Total Revenue                           | \$117,774    | \$116,420         | \$1,354  | \$1,132,762 | \$1,143,843   | (\$11,081) |
|                                         |              |                   |          |             |               |            |
| *Less Variable Expenses                 |              |                   |          |             |               |            |
| Operating Expenses                      | \$55,670     | \$62,877          | \$7,207  | \$542,223   | \$592,908     | \$50,685   |
| Maintenance Expenses                    | 23,180       | 21,987            | (1,193)  | 219,654     | 207,243       | (12,411)   |
| Finance & Admin. Expenses               | 16,134       | 16,204            | 70       | 176,516     | 172,144       | (4,372)    |
| Total Expenses                          | \$94,984     | \$101,068         | \$6,084  | \$938,393   | \$972,295     | \$33,902   |
|                                         |              |                   |          |             |               |            |
| Total Overhead Contribution             | \$22,790     | \$15,352          | \$7,438  | \$194,369   | \$171,548     | \$22,821   |
| Mount Pearl Kilometers                  | 15,315.2     | 15,131.0          | 184.2    | 147,303.2   | 148,677.6     | (1,374.4)  |
| Cost per Kilometer                      | \$7.69       | \$7.69            |          | \$7.69      | \$7.69        |            |
| Riders Per Hour^ - Route 21             | 34.8         |                   |          |             |               |            |
| Riders Per Hour <sup>^</sup> - Route 22 | 27.7         |                   |          |             |               |            |
| ^ Riders per hour average:              |              |                   |          |             |               |            |
|                                         | Route 21     | Route 22          |          |             |               |            |
| 2016                                    | 20.6         | 16.6              |          |             |               |            |
| 2017                                    | 19.6         | 15.7              |          |             |               |            |
| 2018<br>2019                            | 18.7<br>20.1 | 15.1<br>17.6      |          |             |               |            |
| 2019                                    | 13.5         | 10.6              |          |             |               |            |
| 2020                                    | 14.9         | 12.6              |          |             |               |            |
| 2021                                    | 20.8         | 12.0              |          |             |               |            |
| 2022                                    | 20.8         | 24.4              |          |             |               |            |
| 2023                                    | 34.3         | 28.2              |          |             |               |            |
| 2016-2024                               | 21.3         | 17.5              |          |             |               |            |

### ST. JOHN'S TRANSPORTATION COMMISSION PARADISE SUMMARY REPORT OCTOBER, 2024

7

|                             |          | OCTOBER  |           |           | YTD       |            |
|-----------------------------|----------|----------|-----------|-----------|-----------|------------|
|                             | ACTUAL   | BUDGET   | VARIANCE  | ACTUAL    | BUDGET    | VARIANCE   |
| REVENUES                    |          |          |           |           |           |            |
| Passenger Revenue           | \$4,545  | \$2,138  | \$2,407   | \$37,549  | \$21,041  | \$16,508   |
| Town of Paradise Billing    | 33,995   | 26,870   | 7,125     | 326,373   | 264,510   | 61,863     |
| Total Revenue               | \$38,541 | \$29,008 | \$9,533   | \$363,921 | \$285,551 | \$78,370   |
|                             |          |          |           |           |           |            |
| *Less Variable Expenses     |          |          |           |           |           |            |
| Operating Expenses          | \$18,218 | \$15,668 | (\$2,550) | \$174,665 | \$148,063 | (\$26,602) |
| Maintenance Expenses        | 7,585    | 5,479    | (2,106)   | 70,602    | 51,756    | (18,846)   |
| Finance & Admin. Expenses   | 5,280    | 4,038    | (1,242)   | 56,771    | 42,986    | (13,785)   |
| Total Expenses              | \$31,083 | \$25,185 | (\$5,898) | \$302,038 | \$242,805 | (\$59,233) |
|                             |          |          |           |           |           |            |
|                             |          |          |           |           |           |            |
| Total Overhead Contribution | \$7,458  | \$3,823  | \$3,635   | \$61,883  | \$42,746  | \$19,137   |
|                             |          |          |           |           |           |            |
| Paradise Kilometers         | 5,011.8  | 3,770.5  | 1,241.3   | 47,323.9  | 37,118.4  | 10,205.5   |
| Cost per Kilometer          | \$7.69   | \$7.69   |           | \$7.69    | \$7.69    |            |
|                             |          |          |           |           |           |            |
| Riders Per Hour*            | 18.1     |          |           |           |           |            |
| * Riders per hour average:  |          |          |           |           |           |            |
| 2016 (Jun-Dec)              | 7.2      |          |           |           |           |            |
| 2017                        | 7.7      |          |           |           |           |            |
| 2018                        | 7.2      |          |           |           |           |            |
| 2019                        | 6.9      |          |           |           |           |            |
| 2020                        | 4.0      |          |           |           |           |            |
| 2021                        | 5.0      |          |           |           |           |            |
| 2022                        | 9.3      |          |           |           |           |            |
| 2023                        | 15.0     |          |           |           |           |            |
| 2024                        | 16.1     |          |           |           |           |            |