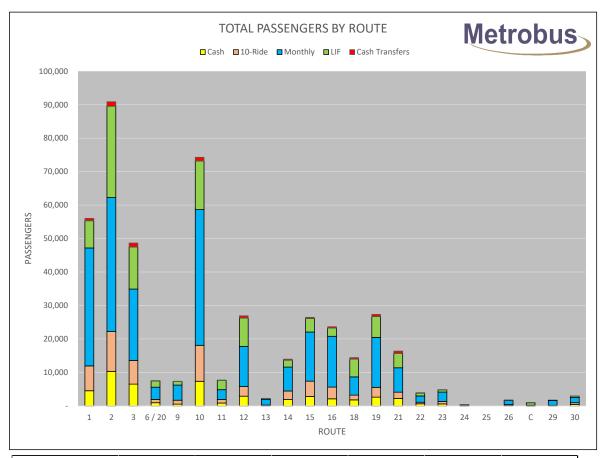

r>464 rides @ \$13.35 | (\$206,468)<br>(\$115,368)<br>(\$6,194)<br>(\$328,031)<br>\$54,069 |
| GASOLINE EXPENSE<br>\$8,646          | ☆ Budgeted Usage:<br>☆ Actual Usage:                                                                     | 27,000 litres @ \$1.7000 /<br>25,464 litres @ \$1.4630 /   |                                                                       | \$45,900<br>(\$37,254)<br><b>\$8,646</b>                           |
|                                      | <ul><li>☆ Volume Variance:</li><li>☆ Price Variance:</li></ul>                                           | (27,000 - 25,464) @ \$1.7<br>25,464 @ (\$1.7000 - \$1.9    |                                                                       | \$2,611<br>\$6,035<br><b>\$8,646</b>                               |









|                |                  |                   |              |                | RC RATIOS |      |
|----------------|------------------|-------------------|--------------|----------------|-----------|------|
| ROUTE          | REVENUE<br>HOURS | DIRECT<br>BILLING | REVENUE      | COST           | MONTHLY   | YTD  |
| 1              | 1,464.33         |                   | \$93,330.14  | \$223,792.09   | 0.42      | 0.39 |
| 2              | 2,234.41         |                   | \$155,285.58 | \$341,482.65   | 0.45      | 0.44 |
| 3              | 1,597.48         |                   | \$83,956.55  | \$244,141.27   | 0.34      | 0.34 |
| 6              | 449.53           |                   | \$12,762.35  | \$68,701.22    | 0.19      | 0.17 |
| 9              | 260.26