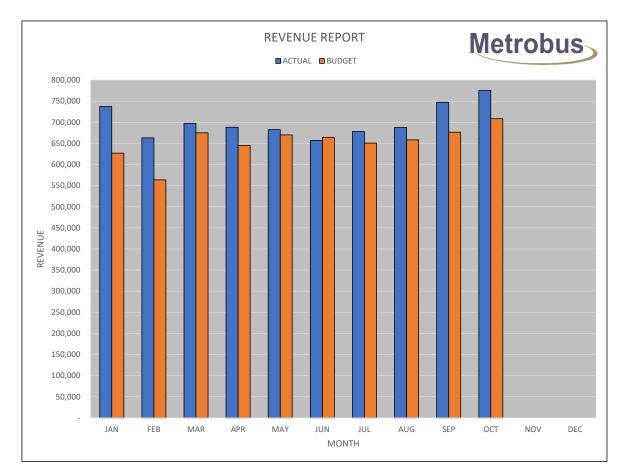

STATEMENT OF REVENUE & EXPENDITURES (METROBUS)

OCTOBER, 2024

|                              |             | OCTOBER     |             |              | YEAR TO DATE |             |
|------------------------------|-------------|-------------|-------------|--------------|--------------|-------------|
|                              | ACTUAL      | BUDGET      | VARIANCE    | ACTUAL       | BUDGET       | VARIANCE    |
|                              |             |             |             |              |              |             |
| REVENUE                      | ¢4.070.000  | ¢4.070.000  | <b>\$</b> 0 | ¢40.475.000  | ¢40.475.000  | <b>\$</b> 0 |
| SJMC Subsidy                 | \$1,372,880 | \$1,372,880 | \$0         | \$12,475,900 | \$12,475,900 | \$0         |
| Passenger Revenue            | 590,911     | 522,100     | 68,811      | 5,438,722    | 4,949,550    | 489,172     |
| Low Income Pass Revenue      | 184,577     | 186,530     | (1,953)     | 1,577,531    | 1,590,440    | (12,909)    |
| On Demand Pilot Grant        | 5,828       | 0           | 5,828       | 54,968       | 0            | 54,968      |
| Mt. Pearl Revenue            | 87,320      | 90,030      | (2,710)     | 845,256      | 908,190      | (62,934)    |
| Paradise Revenue             | 33,995      | 26,870      | 7,125       | 326,373      | 264,510      | 61,863      |
| Charter Revenue              | 5,518       | 7,000       | (1,482)     | 23,394       | 42,700       | (19,306)    |
| Transit Advertising Revenue  | 24,705      | 22,250      | 2,455       | 159,493      | 192,500      | (33,007)    |
| Other Income                 | 33,168      | 12,000      | 21,168      | 323,157      | 120,000      | 203,157     |
| TOTAL REVENUE                | \$2,338,902 | \$2,239,660 | \$99,242    | \$21,224,794 | \$20,543,790 | \$681,004   |
| OPERATIONS                   |             |             |             |              |              |             |
| Operators Salaries           | \$621,615   | \$632,900   | \$11,285    | \$5,510,519  | \$5,586,060  | \$75,541    |
| Salaries Operations          | 143,189     | 147,140     | 3,951       | 1,230,334    | 1,290,540    | 60,206      |
| Diesel Fuel                  | 266,283     | 375,270     | 108,987     | 2,658,054    | 3,647,340    | 989,286     |
| Company Vehicles             | 1,456       | 3,430       | 1,974       | 17,942       | 34,300       | 16,358      |
| Licenses                     | 4,600       | 4,600       | 0           | 56,138       | 56,000       | (138)       |
| Communications Expense       | 2,551       | 2,400       | (151)       | 23,190       | 22,470       | (720)       |
| 1 On-Board Security Services | 13,027      | 0           | (13,027)    | 41,818       | 0            | (41,818)    |
| Miscellaneous                | 1,189       | 600         | (589)       | 15,245       | 7,780        | (7,465)     |
| Uniforms & Clothing          | 5,780       | 5,420       | (360)       | 53,990       | 55,400       | 1,410       |
| Advertising Expense          | 11,585      | 10,870      | (715)       | 174,398      | 113,850      | (60,548)    |
| Bus Charter Expense          | 4,750       | 4,310       | (440)       | 19,931       | 28,000       | 8,069       |
| Transit Advertising Expense  | 7,841       | 9,460       | 1,619       | 70,677       | 86,280       | 15,603      |
| Promotions Expense           | 9,407       | 12,330      | 2,923       | 63,981       | 76,500       | 12,519      |
| Registration & Membership    | 433         | 920         | 487         | 26,745       | 28,800       | 2,055       |
| Schedules & Transfers        | 1,299       | 1,530       | 231         | 21,059       | 16,100       | (4,959)     |
| TOTAL OPERATIONS             | \$1,095,005 | \$1,211,180 | \$116,175   | \$9,984,021  | \$11,049,420 | \$1,065,399 |
| MAINTENANCE                  |             |             |             |              |              |             |
| Garage Salaries              | \$207,755   | \$235,540   | \$27,785    | \$2,018,853  | \$2,092,060  | \$73,207    |
| Wash Salaries                | 26,736      | 32,690      | 5,954       | 263,072      | 291,710      | 28,638      |
| Shop Tools & Equipment       | 11,976      | 3,050       | (8,926)     | 46,018       | 24,330       | (21,688)    |
| Stock Parts                  | 145,012     | 90,450      | (54,562)    | 1,196,700    | 982,500      | (214,200)   |
| Garage Expense               | 17,516      | 8,090       | (9,426)     | 112,849      | 71,530       | (41,319)    |
| Bus Lubricants               | 17,582      | 26,000      | 8,418       | 130,096      | 139,700      | 9,604       |
| Tire Expense                 | 18,792      | 12,500      | (6,292)     | 137,532      | 122,000      | (15,532)    |
| Body Shop Supplies           | 294         | 800         | 506         | 2,933        | 12,750       | 9,817       |
| Bus Wash                     | 722         | 1,470       | 748         | 5,331        | 8,190        | 2,859       |
| Building & Yards             | 15,902      | 14,430      | (1,472)     | 150,994      | 132,400      | (18,594)    |
| Utilities                    | 14,705      | 26,900      | 12,195      | 271,860      | 307,400      | 35,540      |
| Maintenance Vehicles         | 9,462       | 5,800       | (3,662)     | 45,950       | 48,300       | 2,350       |
| Bus Stop & Shelters          | 3,535       | 2,350       | (1,185)     | 44,753       | 35,450       | (9,303)     |
| Janitorial & Sanitation      | 3,939       | 3,500       | (439)       | 37,454       | 36,100       | (1,354)     |

STATEMENT OF REVENUE & EXPENDITURES (METROBUS) OCTOBER, 2024

|    |                                     |             | OCTOBER     |             |              | YEAR TO DATE |               |
|----|-------------------------------------|-------------|-------------|-------------|--------------|--------------|---------------|
|    |                                     | ACTUAL      | BUDGET      | VARIANCE    | ACTUAL       | BUDGET       | VARIANCE      |
|    | Farebox Repairs                     | 62          | 1,300       | 1,238       | 1,551        | 13,500       | 11,949        |
|    | Capital Out of Revenue              | 0           | 0           | 0           | 26,023       | 0            | (26,023)      |
|    | TOTAL MAINTENANCE                   | \$493,990   | \$464,870   | (\$29,120)  | \$4,491,969  | \$4,317,920  | (\$174,049)   |
| FI | NANCE & ADMINISTRATION              |             |             |             |              |              |               |
|    | Administration Salaries             | \$92,501    | \$92,090    | (\$411)     | \$806,737    | \$806,160    | (\$577)       |
|    | Employer's Payroll Tax              | 22,304      | 22,970      | 666         | 202,900      | 206,110      | 3,210         |
|    | Sick Leave                          | 19,000      | 19,000      | 0           | 190,000      | 190,000      | 0             |
|    | Worker's Compensation               | 16,876      | 18,740      | 1,864       | 189,247      | 194,040      | 4,793         |
|    | Employment Insurance                | 15,182      | 11,690      | (3,492)     | 210,108      | 206,500      | (3,608)       |
|    | Retiring Allowance Expense          | 4,000       | 4,000       | 0           | 40,000       | 40,000       | 0             |
|    | Group Insurance                     | 52,402      | 51,780      | (622)       | 567,896      | 566,580      | (1,316)       |
|    | CPP Expense                         | 46,622      | 47,340      | 718         | 537,070      | 549,190      | 12,120        |
|    | Pension Expense                     | 125,812     | 125,190     | (622)       | 1,164,683    | 1,131,860    | (32,823)      |
|    | Professional Fees                   | 2,263       | 2,000       | (263)       | 154,712      | 95,000       | (59,712)      |
|    | Telephone Expense                   | 2,672       | 2,600       | (72)        | 25,135       | 26,900       | 1,765         |
| 2  | Computer Expense                    | 27,949      | 29,040      | 1,091       | 280,566      | 323,450      | 42,884        |
|    | Office Supplies Expense             | 6,552       | 9,170       | 2,618       | 54,425       | 66,080       | 11,655        |
|    | Travel Expense                      | 3,773       | 0           | (3,773)     | 8,343        | 10,880       | 2,537         |
|    | Training Expense                    | 4,882       | 5,000       | 118         | 41,615       | 40,000       | (1,615)       |
|    | Fleet Insurance Expense             | 39,978      | 41,500      | 1,522       | 399,780      | 415,000      | 15,220        |
|    | General Insurance Expense           | 5,828       | 6,100       | 272         | 58,280       | 61,000       | 2,720         |
|    | Miscellaneous Expense               | 18,209      | 5,300       | (12,909)    | 103,561      | 64,500       | (39,061)      |
|    | Capital Out of Revenue              | 90,000      | 0           | (90,000)    | 2,437,871    | 0            | (2,437,871)   |
|    | TOTAL FINANCE & ADMIN.              | \$596,805   | \$493,510   | (\$103,295) | \$7,472,929  | \$4,993,250  | (\$2,479,679) |
|    | Total Expenses                      | \$2,185,800 | \$2,169,560 | (\$16,240)  | \$21,948,919 | \$20,360,590 | (\$1,588,329) |
|    | NET BEFORE DEBT                     | \$153,102   | \$70,100    | \$83,002    | (\$724,125)  | \$183,200    | (\$907,325)   |
| D  | EBT CHARGES                         |             |             |             |              |              |               |
|    | Loan Interest Expense               | 0           | 22,100      | 22,100      | \$0          | \$49,200     | \$49,200      |
|    | Bank Loan Payment                   | 0           | 48,000      | 48,000      | 0            | 134,000      | 134,000       |
|    | NET TOTAL SURPLUS/(COST) OF SERVICE | \$153,102   | \$0         | \$153,102   | (\$724,125)  | \$0          | (\$724,125)   |
|    | LESS: ICIP Funding                  | \$68,825    | \$0         | \$68,825    | \$1,997,861  | \$0          | \$1,997,861   |
|    | SURPLUS/(COST) OF SERVICE           | \$221,927   | \$0         | \$221,927   | \$1,273,736  | \$0          | \$1,273,736   |